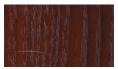

# Woodgrains (Interior, LF-80 Finish)\*

**Domestically Sourced** Thermally Modified Ash

Maple Jarrah (P)

**Powdercoated Metal** 

Powdercoated Metal Pangard II® Polyester Powdercoat is a hard, yet flexible, finish that resists rusting, chipping, peeling and fading. In addition to colors shown, a wide selection of optional and custom colors may be specified for an upcharge.

# **Woodgrains (Interior, LF-80 Finish)**

Interior woods are finished with Landscape Forms' exclusive LF-80 wood finish, a clear, catalyzed acrylic lacquer. Available in Oak, Maple, Jarrah, and Domestically Sourced Thermally Modified Ash (DSTMA). Pricing for standard woods and options varies. (P) = Premium Woods