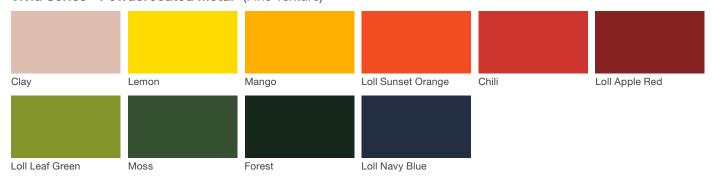

# Vivid Series - Powdercoated Metal\* (Fine Texture)

# **Neutral Series - Powdercoated Metal\***