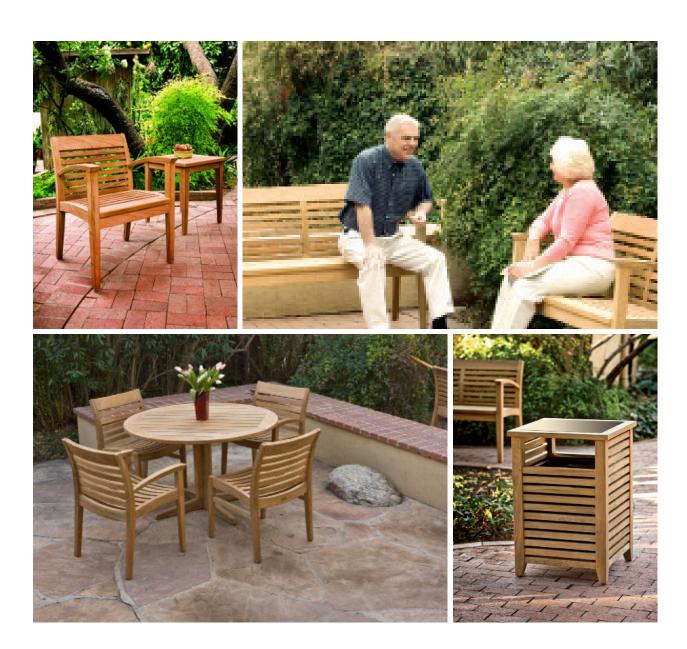

Wellspring is handsome teak furniture with subtle design features that make it easy to sit, settle, reach and rise. The collection is one of a kind, created for restful outdoor spaces.

Wellspring includes a dining table, chairs, bench, litter receptacle and side table designed to address the special needs of the retired and active, aging and assisted, ailing and recovering. Robust, durable commercial furniture, the collection serves equally well in other outdoor environments in which good design and exceptional comfort are prized.

## Bench

The backed benches are available in 48" and 72" lengths and con-structed of teak with no finish. The bench is available in a 17-1/2" seat height as well as a 19" seat height; the 19" height allows easier transfer of a person from a wheelchair and is ADA compliant. The seat portion of the bench tapers towards the back and the back portion of the bench is curved to give the bench greater ergonomic support. The back of the bench and the arms are designed to be taller for greater stability and comfort. The 2 person bench (48" length) is available with an optional single center arm; the 3 person (72" length) is available with 2 intermediate arms. The benches ship fully assembled with freestanding glides; optional stainless steel surface mounting kit is available.

Side Table

Side Table is 24" square, 25" high and constructed of teak with no finish. The taller height allows easier use while seated. The table is shipped with freestanding glides; optional stainless steel surface mounting kit is available.