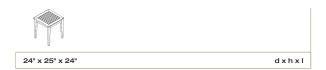

Side Table

Side Table is 24" square, 25" high and constructed of teak with no finish. The taller height allows easier use while seated. The table is shipped with freestanding glides; optional stainless steel surface mounting kit is available.

### To Specify

Bench: Select length, seat height, with or without center/intermediate arms, and freestanding or surface mount.

Side Table: Select freestanding or surface.