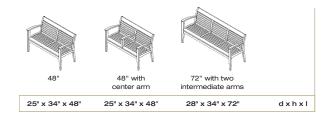

## Bench

The backed benches are available in 48" and 72" lengths and con-structed of teak with no finish. The bench is available in a 17-1/2" seat height as well as a 19" seat height; the 19" height allows easier transfer of a person from a wheelchair and is ADA compliant. The seat portion of the bench tapers towards the back and the back portion of the bench is curved to give the bench greater ergonomic support. The back of the bench and the arms are designed to be taller for greater stability and comfort. The 2 person bench (48" length) is available with an optional single center arm; the 3 person (72" length) is available with 2 intermediate arms. The benches ship fully assembled with freestanding glides; optional stainless steel surface mounting kit is available.

### To Specify

Bench: Select length, seat height, with or without center/intermediate arms, and freestanding or surface mount.

Side Table: Select freestanding or surface.