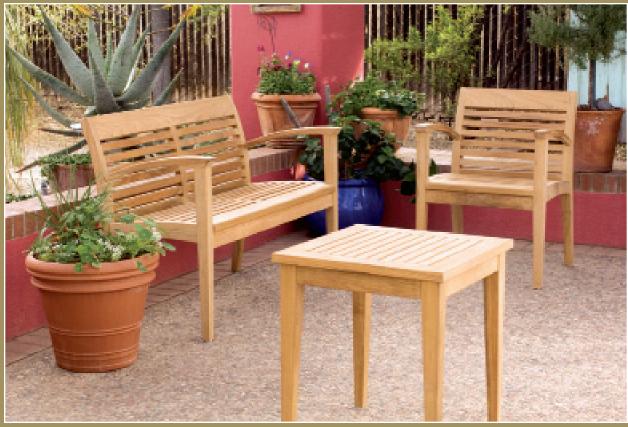

Wellspring is handsome teak furniture with subtle design features that make it easy to sit, settle, reach and rise. The collection is one of a kind, created for restful outdoor spaces.

Wellspring includes a dining table, chairs, bench, litter receptacle and side table designed to address the special needs of the retired and active, aging and assisted, ailing and recovering. Robust, durable commercial furniture, the collection serves equally well in other outdoor environments in which good design and exceptional comfort are prized.

Side Table

Side Table is 24" square, 25" high and constructed of teak with no finish. The taller height allows easier use while seated. The table is shipped with freestanding glides; optional stainless steel surface mounting kit is available.