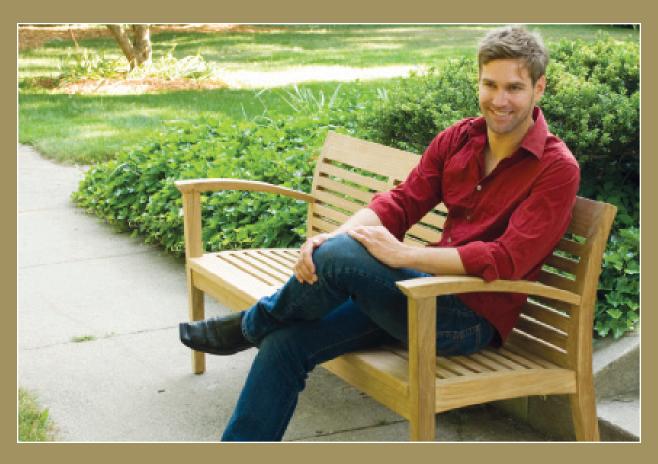

## Bench

The backed benches are available in 48" and 72" lengths and con-structed of teak with no finish. The bench is available in a 17-1/2" seat height as well as a 19" seat height; the 19" height allows easier transfer of a person from a wheelchair and is ADA compliant. The seat portion of the bench tapers towards the back and the back portion of the bench is curved to give the bench greater ergonomic support. The back of the bench and the arms are designed to be taller for greater stability and comfort. The 2 person bench (48" length) is available with an optional single center arm; the 3 person (72" length) is available with 2 intermediate arms. The benches ship fully assembled with freestanding glides; optional stainless steel surface mounting kit is available.