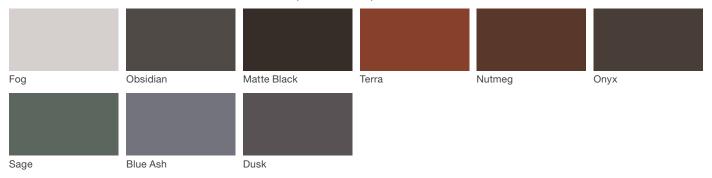

# **Verona Chair**

#### **Material / Colors Sheet**

#### Vivid Series - Powdercoated Metal\* (Fine Texture)



#### **Neutral Series - Powdercoated Metal\***



#### Architectural Series - Powdercoated Metal\* (Fine Texture)



### landscapeforms

## **Verona Chair**

#### **Material / Colors Sheet**

#### **Powdercoated Metal**

Powdercoated Metal Pangard II® Polyester Powdercoat is a hard, yet flexible, finish that resists rusting, chipping, peeling and fading. In addition to colors shown, a wide selection of optional and custom colors may be specified for an upcharge.

\* All colors and patterns shown are approximate and may vary from sample and final.

Visit landscapeforms.com for more information. Specifications are subject to change without notice. Landscape Forms supports the Landscape Architecture Foundation at the Second Century level. ©2023 Landscape Forms, Inc.

landscapeforms.com | specify@landscapeforms.com