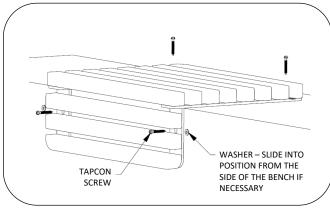

## **INSTALLATION:**

- Set unit in position.
- Mark hole locations (2 per end support frame)
- 3. Move unit and drill holes, see Fig. 1.
- Clear holes of debris using wire brush and compressed air.
- Set unit in position and install anchors, see Fig. 2.

Fig. 2 – install anchors

Fig. 1 – anchor hole size