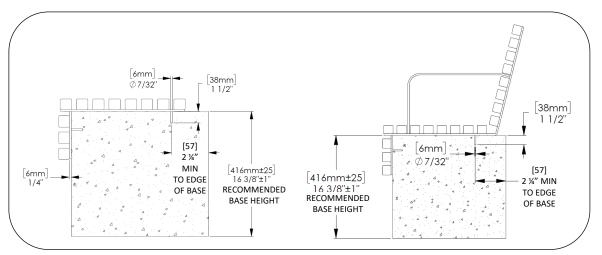

## **INSTALLATION:**

- Set unit in position.
- Mark hole locations (2 per end support frame)
- 3. Move unit and drill holes, see Fig. 1.
- Clear holes of debris using wire brush and compressed air.
- Set unit in position and install anchors, see Fig. 2.

Fig. 2 – install anchors

Fig. 1 – anchor hole size