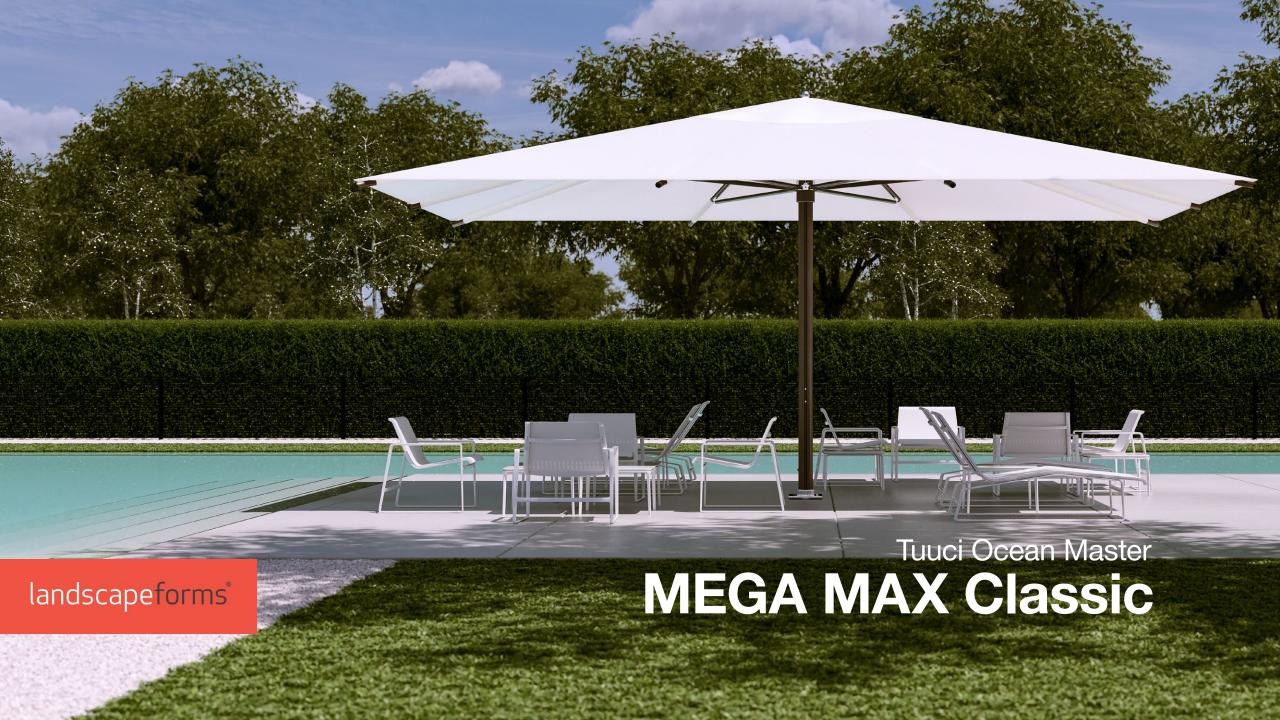

# MEGA Comfort. MEGA Performance. MEGA Presence.

The latest addition to Tuuci's celebrated Ocean Master Collection, the MEGA MAX Classic provides absolute comfort without compromise. With sizes ranging from 16 to 24 feet, the extra large parasols define a new sense of scale for experiencing the outdoors. Effortlessly covering multiple tables or lounge areas with a single shade element, the Ocean Master MEGA MAX Classic opens up a new range of possibilities for flexible, programmable and multifunctional outdoor spaces. Well suited for resort and hospitality settings, corporate and education campuses, outdoor dining destinations, and multi-family residential settings, MEGA MAX's sheer size and coverage transcend parasol territory to offer the unique experience of an outdoor room. Yet MEGA MAX retains the elegance, ambiance and adaptability of a Tuuci parasol, swiftly and easily delivering a variety of upscale, stylish outdoor experiences throughout the day and night.

The pinnacle of Tuuci's refined design and unmatched craftsmanship, the Ocean Master MEGA MAX Classic is a dynamic duet of style and performance. The expansive collapsible shade is designed to safely withstand high winds up to 45 mph sustained and gusts up to 75 mph, meaning while smooth and easy to close, MEGA MAX can remain open as a beacon of shelter, comfort and hospitality despite some of the harshest conditions. Tailoring the atmosphere and ensuring utmost comfort underneath a MEGA MAX is simplified with options for integrated lighting. Dual LED luminaires offer independently dimmable up and down light. Key for such a largeformat parasol—Tucci's largest and strongest to date—MEGA MAX incorporates innovative performance elements to ensure set-up and operation are smooth, safe and confidence inspiring. The new hinged anchor plate enables the parasol to be secured prior to standing upright, while the telescoping mast allows MEGA MAX to deploy with a graceful gesture, gently lifting up while opening to reduce interference with furniture.

The Ocean Master MEGA MAX Classic is available in square, rectangular and octagonal configurations, each in three sizes. The durable, all-weather canopy is offered in a wide variety of colors ranging from reserved and understated to vibrant and eyecatching. The robust aluminum mast and reinforced ribs can be finished in either a solid color powdercoat or the warm wood grain of Aluma-TEAK. Engineered for utmost strength and durability, with modular components for ease of service, MEGA MAX parasols enjoy long, beautiful lives in the elements while reducing their environmental impact.