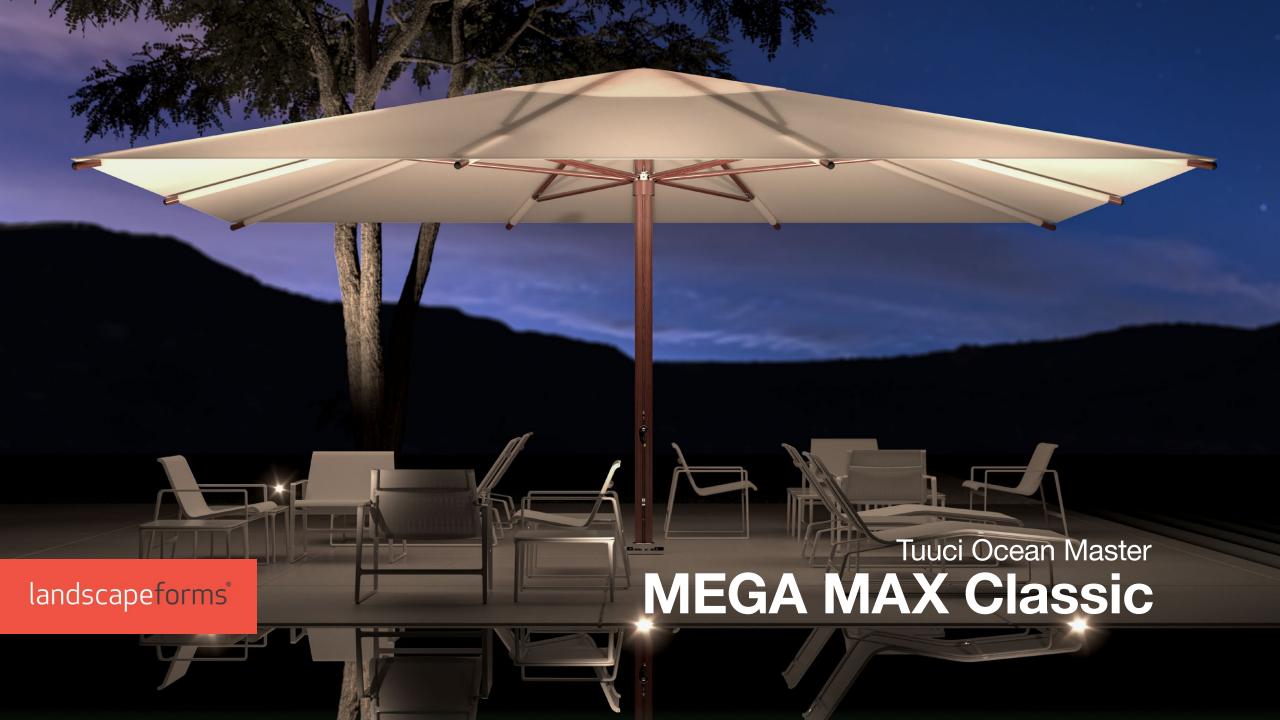

# MEGA Comfort. MEGA Performance. MEGA Presence.

The latest addition to Tuuci's celebrated Ocean Master Collection, the MEGA MAX Classic provides absolute comfort without compromise. With sizes ranging from 16 to 24 feet, the extra large parasols define a new sense of scale for experiencing the outdoors. Effortlessly covering multiple tables or lounge areas with a single shade element, the Ocean Master MEGA MAX Classic opens up a new range of possibilities for flexible, programmable and multifunctional outdoor spaces. Well suited for resort and hospitality settings, corporate and education campuses, outdoor dining destinations, and multi-family residential settings, MEGA MAX's sheer size and coverage transcend parasol territory to offer the unique experience of an outdoor room. Yet MEGA MAX retains the elegance, ambiance and adaptability of a Tuuci parasol, swiftly and easily delivering a variety of upscale, stylish outdoor experiences throughout the day and night.

The pinnacle of Tuuci's refined design and unmatched craftsmanship, the Ocean Master MEGA MAX Classic is a dynamic duet of style and performance. The expansive collapsible shade is designed to safely withstand high winds up to 45 mph sustained and gusts up to 75 mph, meaning while smooth and easy to close, MEGA MAX can remain open as a beacon of shelter, comfort and hospitality despite some of the harshest conditions. Tailoring the atmosphere and ensuring utmost comfort underneath a MEGA MAX is simplified with options for integrated lighting. Dual LED luminaires offer independently dimmable up and down light. Key for such a largeformat parasol—Tucci's largest and strongest to date—MEGA MAX incorporates innovative performance elements to ensure set-up and operation are smooth, safe and confidence inspiring. The new hinged anchor plate enables the parasol to be secured prior to standing upright, while the telescoping mast allows MEGA MAX to deploy with a graceful gesture, gently lifting up while opening to reduce interference with furniture.