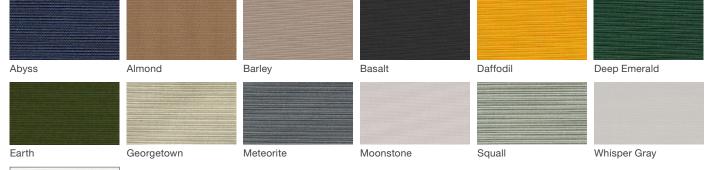

The Ocean Master MEGA MAX Classic is available in square, rectangular and octagonal configurations, each in three sizes. The durable, all-weather canopy is offered in a wide variety of colors ranging from reserved and understated to vibrant and eyecatching. The robust aluminum mast and reinforced ribs can be finished in either a solid color powdercoat or the warm wood grain of Aluma-TEAK. Engineered for utmost strength and durability, with modular components for ease of service, MEGA MAX parasols enjoy long, beautiful lives in the elements while reducing their environmental impact.

# **Canopy Finishes**

White Cap