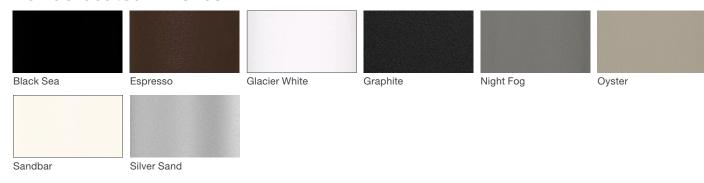

The Ocean Master MEGA MAX Classic is available in square, rectangular and octagonal configurations, each in three sizes. The durable, all-weather canopy is offered in a wide variety of colors ranging from reserved and understated to vibrant and eyecatching. The robust aluminum mast and reinforced ribs can be finished in either a solid color powdercoat or the warm wood grain of Aluma-TEAK. Engineered for utmost strength and durability, with modular components for ease of service, MEGA MAX parasols enjoy long, beautiful lives in the elements while reducing their environmental impact.

#### **Powdercoated Finishes**