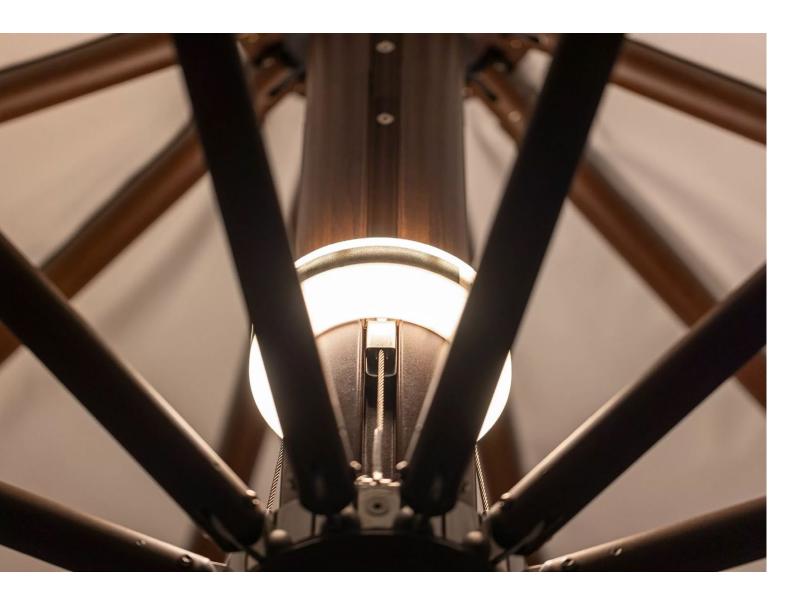

The pinnacle of Tuuci's refined design and unmatched craftsmanship, the Ocean Master MEGA MAX Classic is a dynamic duet of style and performance. The expansive collapsible shade is designed to safely withstand high winds up to 45 mph sustained and gusts up to 75 mph, meaning while smooth and easy to close, MEGA MAX can remain open as a beacon of shelter, comfort and hospitality despite some of the harshest conditions. Tailoring the atmosphere and ensuring utmost comfort underneath a MEGA MAX is simplified with options for integrated lighting. Dual LED luminaires offer independently dimmable up and down light. Key for such a largeformat parasol—Tucci's largest and strongest to date—MEGA MAX incorporates innovative performance elements to ensure set-up and operation are smooth, safe and confidence inspiring. The new hinged anchor plate enables the parasol to be secured prior to standing upright, while the telescoping mast allows MEGA MAX to deploy with a graceful gesture, gently lifting up while opening to reduce interference with furniture.