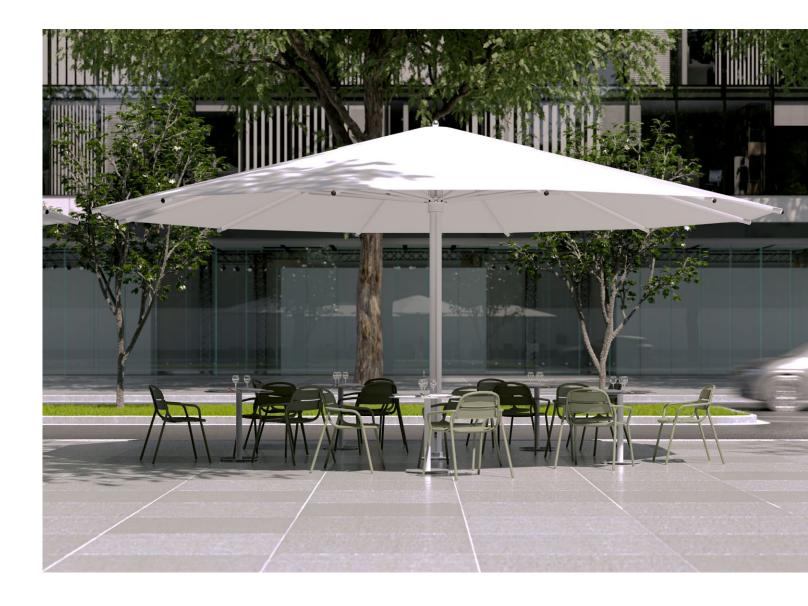

# MEGA Comfort. MEGA Performance. MEGA Presence.

The latest addition to Tuuci's celebrated Ocean Master Collection, the MEGA MAX Classic provides absolute comfort without compromise. With sizes ranging from 16 to 24 feet, the extra large parasols define a new sense of scale for experiencing the outdoors. Effortlessly covering multiple tables or lounge areas with a single shade element, the Ocean Master MEGA MAX Classic opens up a new range of possibilities for flexible, programmable and multifunctional outdoor spaces. Well suited for resort and hospitality settings, corporate and education campuses, outdoor dining destinations, and multi-family residential settings, MEGA MAX's sheer size and coverage transcend parasol territory to offer the unique experience of an outdoor room. Yet MEGA MAX retains the elegance, ambiance and adaptability of a Tuuci parasol, swiftly and easily delivering a variety of upscale, stylish outdoor experiences throughout the day and night.

The Ocean Master MEGA MAX Classic is available in square, rectangular and octagonal configurations, each in three sizes. The durable, all-weather canopy is offered in a wide variety of colors ranging from reserved and understated to vibrant and eyecatching. The robust aluminum mast and reinforced ribs can be finished in either a solid color powdercoat or the warm wood grain of Aluma-TEAK. Engineered for utmost strength and durability, with modular components for ease of service, MEGA MAX parasols enjoy long, beautiful lives in the elements while reducing their environmental impact.