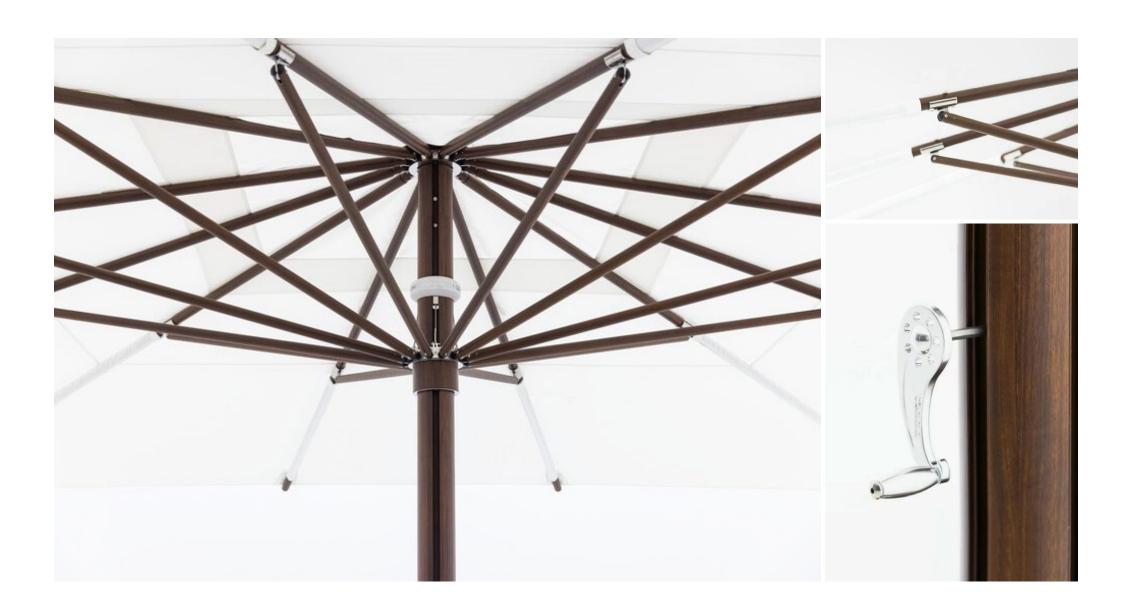

The pinnacle of Tuuci's refined design and unmatched craftsmanship, the Ocean Master MEGA MAX Classic is a dynamic duet of style and performance. The expansive collapsible shade is designed to safely withstand high winds up to 45 mph sustained and gusts up to 75 mph, meaning while smooth and easy to close, MEGA MAX can remain open as a beacon of shelter, comfort and hospitality despite some of the harshest conditions. Tailoring the atmosphere and ensuring utmost comfort underneath a MEGA MAX is simplified with options for integrated lighting. Dual LED luminaires offer independently dimmable up and down light. Key for such a largeformat parasol—Tucci's largest and strongest to date—MEGA MAX incorporates innovative performance elements to ensure set-up and operation are smooth, safe and confidence inspiring. The new hinged anchor plate enables the parasol to be secured prior to standing upright, while the telescoping mast allows MEGA MAX to deploy with a graceful gesture, gently lifting up while opening to reduce interference with furniture.

The Ocean Master MEGA MAX Classic is available in square, rectangular and octagonal configurations, each in three sizes. The durable, all-weather canopy is offered in a wide variety of colors ranging from reserved and understated to vibrant and eyecatching. The robust aluminum mast and reinforced ribs can be finished in either a solid color powdercoat or the warm wood grain of Aluma-TEAK. Engineered for utmost strength and durability, with modular components for ease of service, MEGA MAX parasols enjoy long, beautiful lives in the elements while reducing their environmental impact.