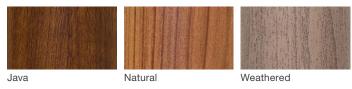

The Ocean Master MEGA MAX Classic is available in square, rectangular and octagonal configurations, each in three sizes. The durable, all-weather canopy is offered in a wide variety of colors ranging from reserved and understated to vibrant and eyecatching. The robust aluminum mast and reinforced ribs can be finished in either a solid color powdercoat or the warm wood grain of Aluma-TEAK. Engineered for utmost strength and durability, with modular components for ease of service, MEGA MAX parasols enjoy long, beautiful lives in the elements while reducing their environmental impact.

## **Aluma-Teak Finishes**