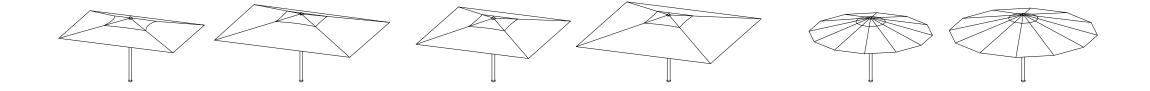

The Ocean Master MEGA MAX Classic is available in square, rectangular and octagonal configurations, each in three sizes. The durable, all-weather canopy is offered in a wide variety of colors ranging from reserved and understated to vibrant and eyecatching. The robust aluminum mast and reinforced ribs can be finished in either a solid color powdercoat or the warm wood grain of Aluma-TEAK. Engineered for utmost strength and durability, with modular components for ease of service, MEGA MAX parasols enjoy long, beautiful lives in the elements while reducing their environmental impact.