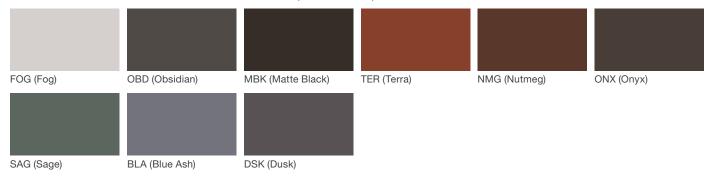

# **Torres Path Light**

landscapeforms

#### Material / Colors Sheet

#### Vivid Series - Powdercoated Metal\* (Fine Texture)



#### **Neutral Series - Powdercoated Metal\***



### Architectural Series - Powdercoated Metal\* (Fine Texture)



## **Torres Path Light**

landscapeforms

#### Material / Colors Sheet

#### **Powdercoated Metal**

Powdercoated Metal Pangard  $II^{@}$  Polyester Powdercoat is a hard, yet flexible, finish that resists rusting, chipping, peeling and fading. In addition to colors shown, a wide selection of optional and custom colors may be specified for an upcharge.

\* All colors and patterns shown are approximate and may vary from sample and final.

Visit landscapeforms.com for more information. Specifications are subject to change without notice. Landscape Forms supports the Landscape Architecture Foundation at the Second Century level. ©2023 Landscape Forms, Inc.

landscapeforms.com | specify@landscapeforms.com