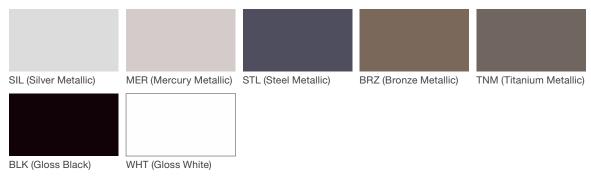

# **Torres Path Light**

landscapeforms

#### Material / Colors Sheet

#### Vivid Series - Powdercoated Metal\* (Fine Texture)



#### **Neutral Series - Powdercoated Metal\***



### Architectural Series - Powdercoated Metal\* (Fine Texture)



## **Torres Path Light**

landscapeforms

#### Material / Colors Sheet

#### **Powdercoated Metal**

Powdercoated Metal Pangard  $II^{@}$  Polyester Powdercoat is a hard, yet flexible, finish that resists rusting, chipping, peeling and fading. In addition to colors shown, a wide selection of optional and custom colors may be specified for an upcharge.

\* All colors and patterns shown are approximate and may vary from sample and final.

Visit landscapeforms.com for more information. Specifications are subject to change without notice. Landscape Forms supports the Landscape Architecture Foundation at the Second Century level. ©2023 Landscape Forms, Inc.

landscapeforms.com | specify@landscapeforms.com