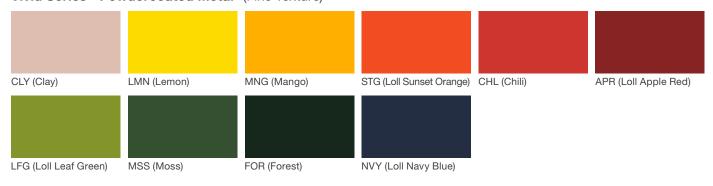

# **Torres Path Light**

landscapeforms

#### Material / Colors Sheet

#### Vivid Series - Powdercoated Metal\* (Fine Texture)



#### **Neutral Series - Powdercoated Metal\***



### Architectural Series - Powdercoated Metal\* (Fine Texture)



## **Torres Path Light**

landscapeforms

#### Material / Colors Sheet

#### **Powdercoated Metal**

Powdercoated Metal Pangard  $II^{@}$  Polyester Powdercoat is a hard, yet flexible, finish that resists rusting, chipping, peeling and fading. In addition to colors shown, a wide selection of optional and custom colors may be specified for an upcharge.

\* All colors and patterns shown are approximate and may vary from sample and final.

Visit landscapeforms.com for more information. Specifications are subject to change without notice. Landscape Forms supports the Landscape Architecture Foundation at the Second Century level. ©2023 Landscape Forms, Inc.

landscapeforms.com |