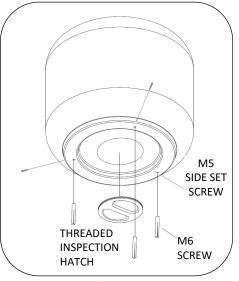

Installation Guide

Fig. 1 – bottom view

Fig. 1A – bottom view of insert and side screw

Fig. 2 – surface mount anchor detail

Fig. 2A – bushing detail

Fig. 3– embedded anchor detail

## Surface mount installation:

- 1. Thread M6 set screw into bushing.
- Position M6 set screw/bushing assembly in threaded insert on bottom of unit. Tighten side set screw to secure. See Fig. 2 and 2A.
- 3. Set unit in position. Mark hole locations.
- 4. Move unit and drill Ø20mm holes to 60mm depth. Clear holes of debris.
- 5. Fill holes partially with epoxy.
- 6. With set screw/bushing assemblies still secured to unit, set unit back in position, installing bushings into epoxy-filled holes. Allow epoxy to cure.
- 7. Loosen side set screws to remove product.

## Embedded installation:

- Thread M8 set screws into threaded inserts in bottom of unit. See Fig. 3.
- Set unit in position. Mark hole locations.
- Move unit and drill Ø10mm holes to 60mm depth. Clear holes of debris.
- 4. Fill holes partially with epoxy.
- 5. With set screws threaded into the unit, set unit back in position, installing set screws into epoxy-filled holes. Allow epoxy to cure.
- Unit is permanently fixed and cannot be removed without damage.

## Adding sand for ballast:

- Flip unit upside down and unscrew inspection hatch cover.
- Add appropriate amount of sand for weight.
- Reinstall hatch cover. Flip unit over and place in position.

Date: November 15, 2022 www.landscapeforms.com Ph: 800.521.2546