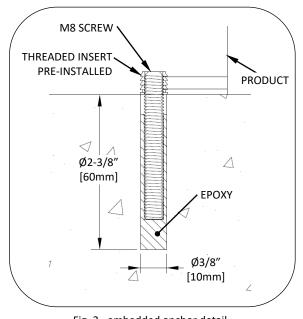

## Embedded installation:

- Thread M8 set screws into threaded inserts in bottom of unit. See Fig. 3.
- Set unit in position. Mark hole locations.
- Move unit and drill Ø10mm holes to 60mm depth. Clear holes of debris.
- 4. Fill holes partially with epoxy.
- 5. With set screws threaded into the unit, set unit back in position, installing set screws into epoxy-filled holes. Allow epoxy to cure.
- Unit is permanently fixed and cannot be removed without damage.

Installation Guide

Fig. 1 – bottom view

Fig. 1A – bottom view of insert and side screw

Fig. 2 – surface mount anchor detail

Fig. 2A – bushing detail

Fig. 3– embedded anchor detail