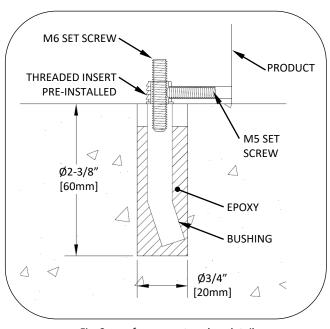

Installation Guide

Fig. 1 – bottom view

Fig. 1A – bottom view of insert and side screw

Fig. 2 – surface mount anchor detail

Fig. 2A – bushing detail

Fig. 3– embedded anchor detail

## Surface mount installation:

- 1. Thread M6 set screw into bushing.
- Position M6 set screw/bushing assembly in threaded insert on bottom of unit. Tighten side set screw to secure. See Fig. 2 and 2A.
- 3. Set unit in position. Mark hole locations.
- 4. Move unit and drill Ø20mm holes to 60mm depth. Clear holes of debris.
- 5. Fill holes partially with epoxy.
- 6. With set screw/bushing assemblies still secured to unit, set unit back in position, installing bushings into epoxy-filled holes. Allow epoxy to cure.
- 7. Loosen side set screws to remove product.