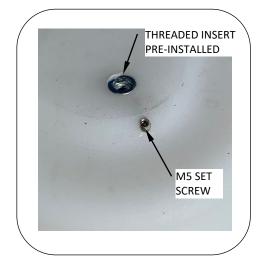

Installation Guide

Fig. 1 – bottom view

Fig. 1A – bottom view of insert and side screw

Fig. 2 – surface mount anchor detail

Fig. 2A – bushing detail

Fig. 3– embedded anchor detail

## Surface mount installation:

- 1. Thread M6 set screw into bushing.
- Position M6 set screw/bushing assembly in threaded insert on bottom of unit. Tighten side set screw to secure. See Fig. 2 and 2A.
- 3. Set unit in position. Mark hole locations.
- 4. Move unit and drill Ø20mm holes to 60mm depth. Clear holes of debris.
- 5. Fill holes partially with epoxy.
- 6. With set screw/bushing assemblies still secured to unit, set unit back in position, installing bushings into epoxy-filled holes. Allow epoxy to cure.
- 7. Loosen side set screws to remove product.