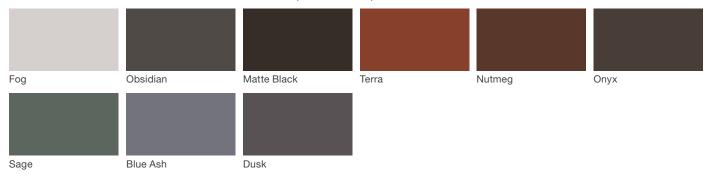

# **Stretch Sunshade**

landscapeforms

### **Material / Colors Sheet**

# Vivid Series - Powdercoated Metal\* (Fine Texture)



#### **Neutral Series - Powdercoated Metal\***



# Architectural Series - Powdercoated Metal\* (Fine Texture)



# **Stretch Sunshade**

landscapeforms

#### **Material / Colors Sheet**

#### **Powdercoated Metal**

Powdercoated Metal Pangard II® Polyester Powdercoat is a hard, yet flexible, finish that resists rusting, chipping, peeling and fading. In addition to colors shown, a wide selection of optional and custom colors may be specified for an upcharge.

\* All colors and patterns shown are approximate and may vary from sample and final.

Visit landscapeforms.com for more information. Specifications are subject to change without notice. Landscape Forms supports the Landscape Architecture Foundation at the Second Century level. ©2023 Landscape Forms, Inc.

landscapeforms.com | specify@landscapeforms.com