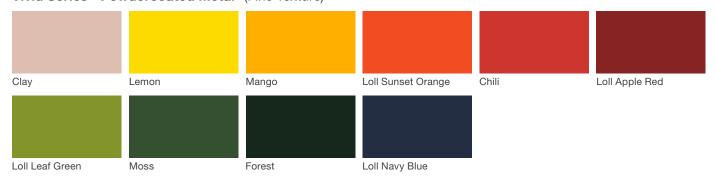

# **Stretch Sunshade**

landscapeforms

### **Material / Colors Sheet**

# Vivid Series - Powdercoated Metal\* (Fine Texture)



#### **Neutral Series - Powdercoated Metal\***



# Architectural Series - Powdercoated Metal\* (Fine Texture)



# **Stretch Sunshade**

landscapeforms

#### **Material / Colors Sheet**

#### **Powdercoated Metal**

Powdercoated Metal Pangard II® Polyester Powdercoat is a hard, yet flexible, finish that resists rusting, chipping, peeling and fading. In addition to colors shown, a wide selection of optional and custom colors may be specified for an upcharge.

\* All colors and patterns shown are approximate and may vary from sample and final.

Visit landscapeforms.com for more information. Specifications are subject to change without notice. Landscape Forms supports the Landscape Architecture Foundation at the Second Century level. ©2023 Landscape Forms, Inc.

landscapeforms.com | specif