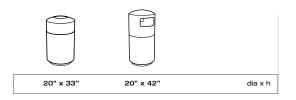

## Steely Can Specifications

Steely Can litter receptacle is a top or side opening unit, with a 39 gallon capacity. Fitted top locks to liner stabilizer with slots that hold garbage bag in place. Litter is freestanding, and constructed of Type 304 solid stainless steel with brushed finish.

To Specify
Select Steely Can. Specify top or side opening.