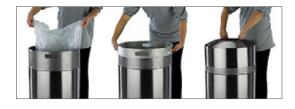

## Steely Can Specifications

Steely Can litter receptacle is a top or side opening unit, with a 39 gallon capacity. Fitted top locks to liner stabilizer with slots that hold garbage bag in place. Litter is freestanding, and constructed of Type 304 solid stainless steel with brushed finish.

## Steely Can is...

Smooth. A lot of flash to hold the trash and plenty of substance, too.

Steely's made of strong stuff: type 304 solid stainless that's stable, dent-and-scratch resistant and very durable. Its fitted top provides a snug fit with added structural integrity. Its brushed finish has contemporary style appeal. And there's something going on under that handsome lid. Steely Can's unique liner stabilizer slots grab the bag and hide it from view.