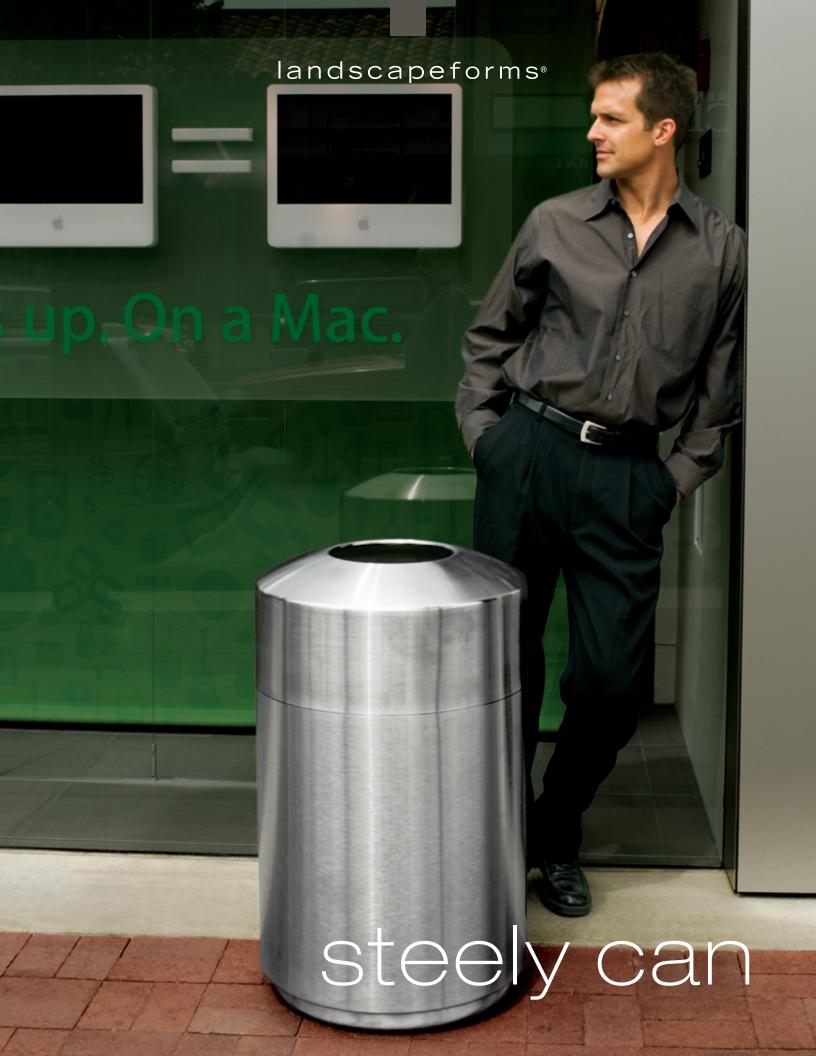

## Steely Can Specifications

Steely Can litter receptacle is a top or side opening unit, with a 39 gallon capacity. Fitted top locks to liner stabilizer with slots that hold garbage bag in place. Litter is freestanding, and constructed of Type 304 solid stainless steel with brushed finish.

## Steely Can is...

Smooth. A lot of flash to hold the trash and plenty of substance, too.

Steely's made of strong stuff: type 304 solid stainless that's stable, dent-and-scratch resistant and very durable. Its fitted top provides a snug fit with added structural integrity. Its brushed finish has contemporary style appeal. And there's something going on under that handsome lid. Steely Can's unique liner stabilizer slots grab the bag and hide it from view.