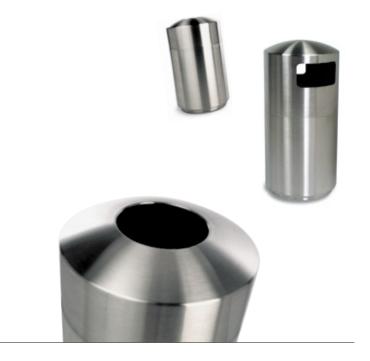

## Steely Can Specifications

Steely Can litter receptacle is a top or side opening unit, with a 39 gallon capacity. Fitted top locks to liner stabilizer with slots that hold garbage bag in place. Litter is freestanding, and constructed of Type 304 solid stainless steel with brushed finish.

To Specify
Select Steely Can. Specify top or side opening.