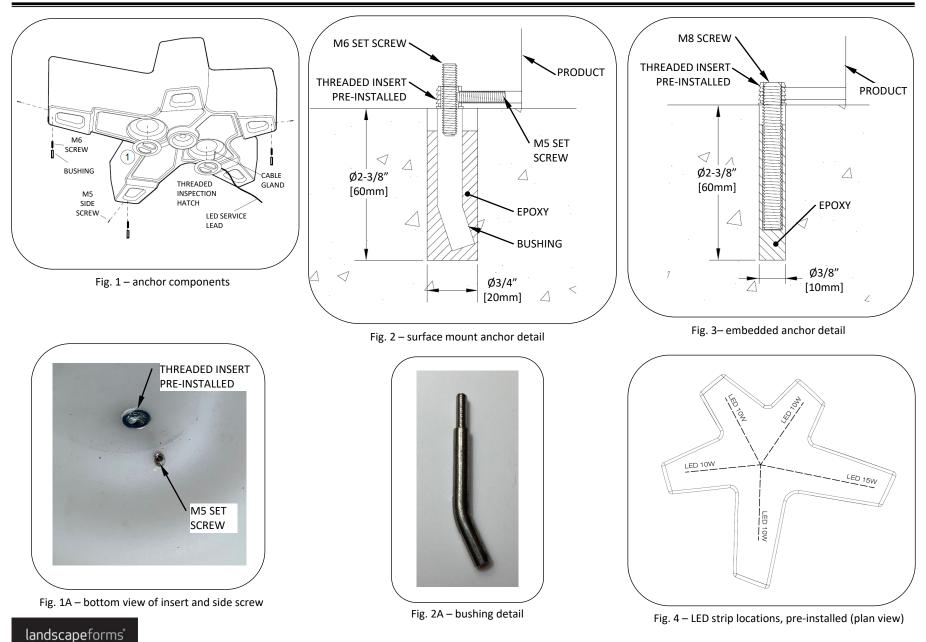

## Included components: No assembly required

For surface mounting(removable):

- M5 side set screws (may be installed in unit)
- M6 set screw for use in bushing
- M6 bushing

For embedded:

• M8 x 60mm set screw

For LED light kit:

- LED strips pre-installed
- Driver(s)

Tools required:

- sand for ballast if specified (ballast may not be used with LED kit) For surface mounting(removable):
- 2.5mm hex key for side set screw
- 3mm hex key for set screw in bushing
- Ø20mm masonry drill bit
- Ероху
- For embedding:
- 4mm hex key
- Ø10mm masonry drill bit
- Epoxy
- For LED kit:
- Wiring connectors

INSTALLATION STEPS: Freestanding unit may be set in place.

Surface mount installation:

- 1. Thread M6 set screw into bushing.
- 2. Position M6 set screw/bushing assembly in threaded insert on bottom of unit. Tighten side set screw to secure. See Fig. 2 and 2A.
- 3. Set unit in position. Mark hole locations.
- 4. Move unit and drill Ø20mm holes to 60mm depth. Clear holes of debris.
- 5. Fill holes partially with epoxy.
- 6. With set screw/bushing assemblies still secured to unit, set unit back in position, installing bushings into epoxy-filled holes. Allow epoxy to cure.
- 7. Loosen side set screws to remove product.
- Embedded installation: (cannot be used with LED kit)
- 1. Thread M8 set screws into threaded inserts in bottom of unit. See Fig. 3.
- 2. Set unit in position. Mark hole locations.
- 3. Move unit and drill Ø10mm holes to 60mm depth. Clear holes of debris.
- 4. Fill holes partially with epoxy.
- 5. With set screws threaded into the unit, set unit back in position, installing set screws into epoxy-filled holes. Allow epoxy to cure.
- 6. Unit is permanently fixed and cannot be removed without damage.

Adding sand for ballast: (sand ballast cannot be used with LED kit)

- 1. Flip unit upside down and unscrew inspection hatch cover.
- 2. Add appropriate amount of sand for weight.
- 3. Reinstall hatch cover. Flip unit over and place in position.
- LED kit:
- 1. Open inspection hatch.
- 2. Verify secure connections from LED strips to driver.
- 3. Connect driver to line-in voltage through cable gland.
- 4. Replace inspection hatch cover and set in position.