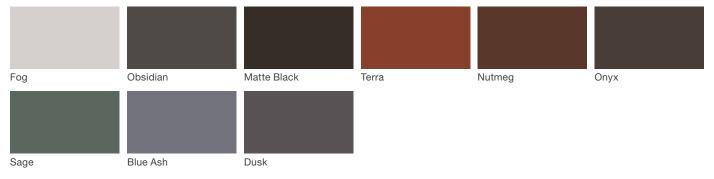

# **Sorella Planter**

Material / Colors Sheet

### Vivid Series - Powdercoated Metal\* (Fine Texture)



### Neutral Series - Powdercoated Metal\*

1

| Silver Metallic | Mercury Metallic | Steel Metallic | Bronze Metallic | Titanium Metallic |
|-----------------|------------------|----------------|-----------------|-------------------|
|                 |                  |                |                 |                   |
|                 |                  |                |                 |                   |
|                 |                  |                |                 |                   |
| Gloss Black     | Gloss White      |                |                 |                   |

## Architectural Series - Powdercoated Metal\* (Fine Texture)



# **Sorella Planter**

Material / Colors Sheet

#### **Powdercoated Metal**

Powdercoated Metal Pangard II<sup>®</sup> Polyester Powdercoat is a hard, yet flexible, finish that resists rusting, chipping, peeling and fading. In addition to colors shown, a wide selection of optional and custom colors may be specified for an upcharge.

\* All colors and patterns shown are approximate and may vary from sample and final.

Visit landscapeforms.com for more information. Specifications are subject to change without notice. Landscape Forms supports the Landscape Architecture Foundation at the Second Century level. ©2023 Landscape Forms, Inc.

landscapeforms.com | specify@landscapeforms.com