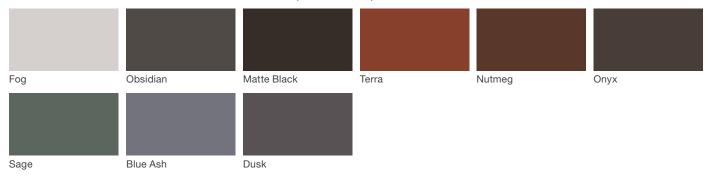

# **Shade Sunshade**

landscapeforms

### **Material / Colors Sheet**

## Vivid Series - Powdercoated Metal\* (Fine Texture)



#### **Neutral Series - Powdercoated Metal\***



## Architectural Series - Powdercoated Metal\* (Fine Texture)



## **Shade Sunshade**

landscapeforms

#### **Material / Colors Sheet**

#### **Powdercoated Metal**

Powdercoated Metal Pangard II® Polyester Powdercoat is a hard, yet flexible, finish that resists rusting, chipping, peeling and fading. In addition to colors shown, a wide selection of optional and custom colors may be specified for an upcharge.

\* All colors and patterns shown are approximate and may vary from sample and final.

Visit landscapeforms.com for more information. Specifications are subject to change without notice. Landscape Forms supports the Landscape Architecture Foundation at the Second Century level. ©2023 Landscape Forms, Inc.

landscapeforms.com | specify@landscapeforms.com