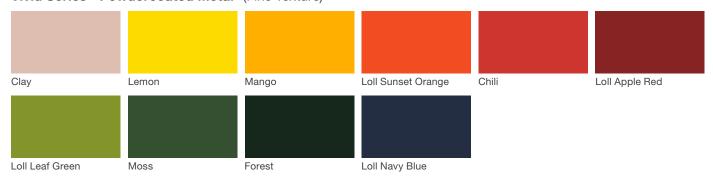

# **Shade Sunshade**

landscapeforms

### **Material / Colors Sheet**

## Vivid Series - Powdercoated Metal\* (Fine Texture)



#### **Neutral Series - Powdercoated Metal\***



## Architectural Series - Powdercoated Metal\* (Fine Texture)



## **Shade Sunshade**

landscapeforms

#### **Material / Colors Sheet**

#### **Powdercoated Metal**

Powdercoated Metal Pangard II® Polyester Powdercoat is a hard, yet flexible, finish that resists rusting, chipping, peeling and fading. In addition to colors shown, a wide selection of optional and custom colors may be specified for an upcharge.

\* All colors and patterns shown are approximate and may vary from sample and final.

Visit landscapeforms.com for more information. Specifications are subject to change without notice. Landscape Forms supports the Landscape Architecture Foundation at the Second Century level. ©2023 Landscape Forms, Inc.

landscapeforms.com | specif