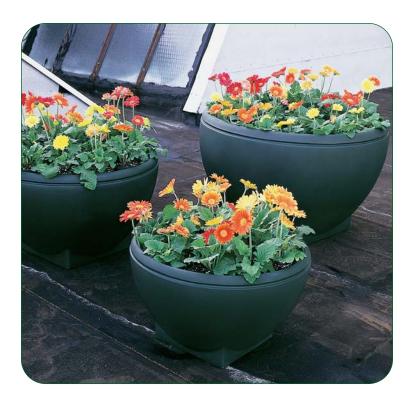

## To Specify

Select Rosa planter, size dimensions, freestanding or surface mount, with or without drain hole and color. To specify a custom color, call Landscape Forms.

Plants and planters play a critical role in the success of outdoor spaces. That's why Landscape Forms offers Rosa. Made from lightweight polyethylene (LMPDE), Rosa planters are affordable, inexpensive to ship and easy to work with on site. Ideal for high traffic areas, they won't chip or crack, and they're resistant to UV rays, moisture, corrosive substances and extreme temperature changes.

## **Rosa Specifications**

Rosa planters may be specified freestanding or surface mount, with or without drain hole. View colors on our website or call for a color chart. Aggregate colors incur an upcharge. Custom aggregate colors not available. Orders of 50 or more may be specified in a custom solid color.