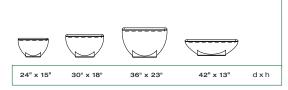

## To Specify

Select Rosa planter, size dimensions, freestanding or surface mount, with or without drain hole and color. To specify a custom color, call Landscape Forms.

Plants and planters play a critical role in the success of outdoor spaces. That's why Landscape Forms offers Rosa. Made from lightweight polyethylene (LMPDE), Rosa planters are affordable, inexpensive to ship and easy to work with on site. Ideal for high traffic areas, they won't chip or crack, and they're resistant to UV rays, moisture, corrosive substances and extreme temperature changes.

## **Rosa Specifications**

Rosa planters may be specified freestanding or surface mount, with or without drain hole. View colors on our website or call for a color chart. Aggregate colors incur an upcharge. Custom aggregate colors not available. Orders of 50 or more may be specified in a custom solid color.