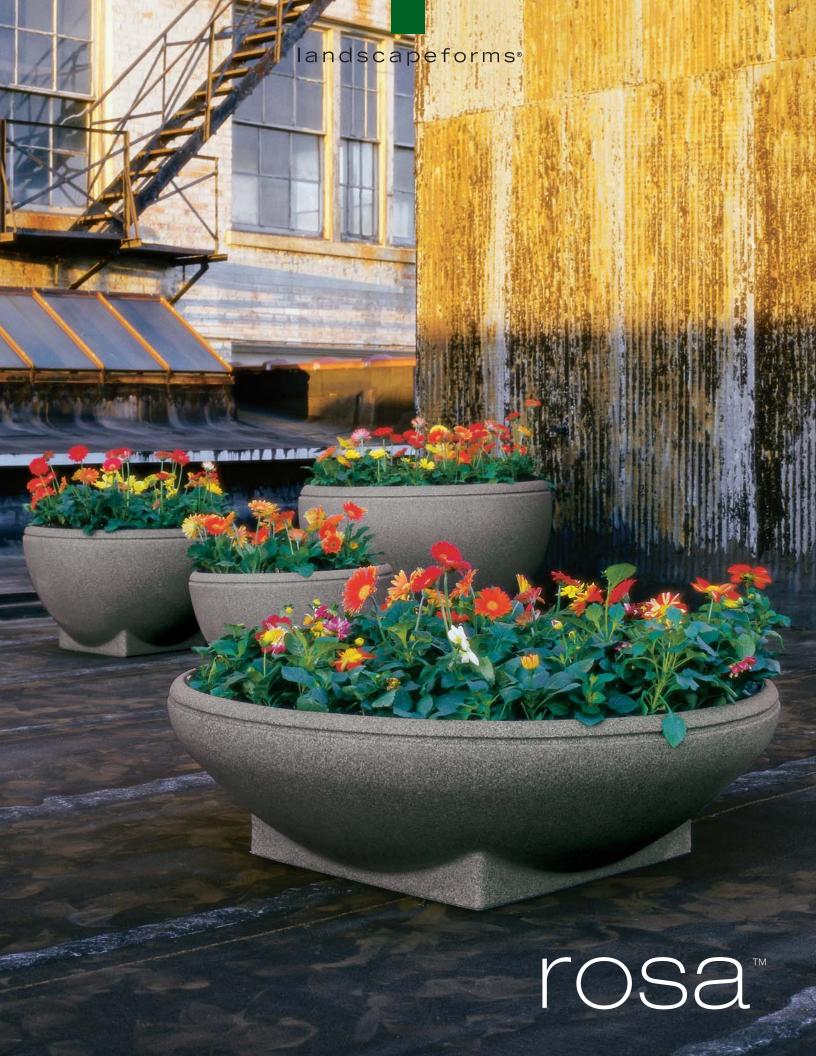

## To Specify

Select Rosa planter, size dimensions, freestanding or surface mount, with or without drain hole and color. To specify a custom color, call Landscape Forms.

Plants and planters play a critical role in the success of outdoor spaces. That's why Landscape Forms offers Rosa. Made from lightweight polyethylene (LMPDE), Rosa planters are affordable, inexpensive to ship and easy to work with on site. Ideal for high traffic areas, they won't chip or crack, and they're resistant to UV rays, moisture, corrosive substances and extreme temperature changes.

## **Rosa Specifications**

Rosa planters may be specified freestanding or surface mount, with or without drain hole. View colors on our website or call for a color chart. Aggregate colors incur an upcharge. Custom aggregate colors not available. Orders of 50 or more may be specified in a custom solid color.