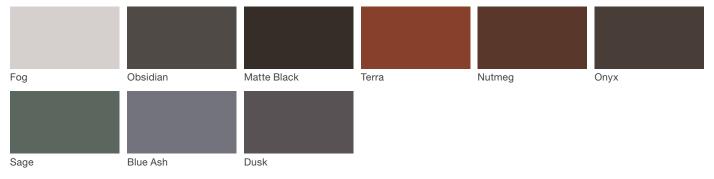

# **Ring Bike Rack**

Material / Colors Sheet

## Vivid Series - Powdercoated Metal\* (Fine Texture)



## Neutral Series - Powdercoated Metal\*

1

| Silver Metallic | Mercury Metallic | Steel Metallic | Bronze Metallic | Titanium Metallic |
|-----------------|------------------|----------------|-----------------|-------------------|
|                 |                  |                |                 |                   |
|                 |                  |                |                 |                   |
|                 |                  |                |                 |                   |
| Gloss Black     | Gloss White      |                |                 |                   |

# Architectural Series - Powdercoated Metal\* (Fine Texture)



# **Ring Bike Rack**

#### Material / Colors Sheet

### **Electro Polished Stainless Steel**



#### **Powdercoated Metal**

Powdercoated Metal Pangard II<sup>®</sup> Polyester Powdercoat is a hard, yet flexible, finish that resists rusting, chipping, peeling and fading. In addition to colors shown, a wide selection of optional and custom colors may be specified for an upcharge.

\* All colors and patterns shown are approximate and may vary from sample and final.

Visit landscapeforms.com for more information. Specifications are subject to change without notice. Landscape Forms supports the Landscape Architecture Foundation at the Second Century level. ©2023 Landscape Forms, Inc.

landscapeforms.com | specify@landscapeforms.com