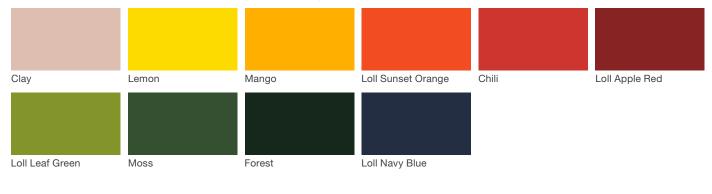

# **Ring Bike Rack**

Material / Colors Sheet

## Vivid Series - Powdercoated Metal\* (Fine Texture)



## Neutral Series - Powdercoated Metal\*

1

| Silver Metallic | Mercury Metallic | Steel Metallic | Bronze Metallic | Titanium Metallic |
|-----------------|------------------|----------------|-----------------|-------------------|
|                 |                  |                |                 |                   |
|                 |                  |                |                 |                   |
|                 |                  |                |                 |                   |
| Gloss Black     | Gloss White      |                |                 |                   |

# Architectural Series - Powdercoated Metal\* (Fine Texture)



# **Ring Bike Rack**

#### Material / Colors Sheet

### **Electro Polished Stainless Steel**



#### **Powdercoated Metal**