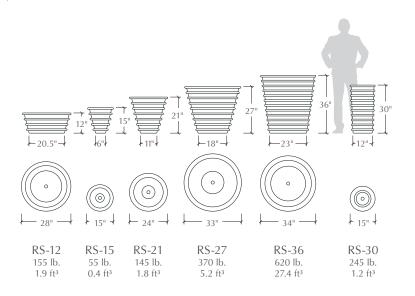

# Ribbed Series LANDSCAPE PLANTERS

Round landscape planter with concentric ribbed face pattern.

#### Notes

- See website to download CSI specifications
- Prices vary based on color, sandblasting, sealer and extra drain holes

All weights are approximate. Volume is calculated 1" down from the top surface of the planter.