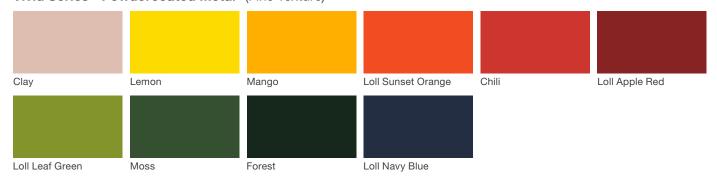

# **Presidio Bench**

landscapeforms

#### **Material / Colors Sheet**

## Vivid Series - Powdercoated Metal\* (Fine Texture)



### **Neutral Series - Powdercoated Metal\***



## Architectural Series - Powdercoated Metal\* (Fine Texture)



## **Presidio Bench**

landscapeforms

#### **Material / Colors Sheet**

#### **Powdercoated Metal**

Powdercoated Metal Pangard II® Polyester Powdercoat is a hard, yet flexible, finish that resists rusting, chipping, peeling and fading. In addition to colors shown, a wide selection of optional and custom colors may be specified for an upcharge.

\* All colors and patterns shown are approximate and may vary from sample and final.

Visit landscapeforms.com for more information. Specifications are subject to change without notice. Landscape Forms supports the Landscape Architecture Foundation at the Second Century level. ©2023 Landscape Forms, Inc.

landscapeforms.com | specify