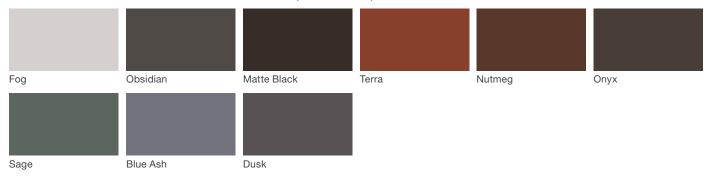

# **Presidio Bench**

landscapeforms

#### **Material / Colors Sheet**

## Vivid Series - Powdercoated Metal\* (Fine Texture)



### **Neutral Series - Powdercoated Metal\***



## Architectural Series - Powdercoated Metal\* (Fine Texture)



## **Presidio Bench**

landscapeforms

#### **Material / Colors Sheet**

#### **Powdercoated Metal**

Powdercoated Metal Pangard II® Polyester Powdercoat is a hard, yet flexible, finish that resists rusting, chipping, peeling and fading. In addition to colors shown, a wide selection of optional and custom colors may be specified for an upcharge.

\* All colors and patterns shown are approximate and may vary from sample and final.

Visit landscapeforms.com for more information. Specifications are subject to change without notice. Landscape Forms supports the Landscape Architecture Foundation at the Second Century level. ©2023 Landscape Forms, Inc.

landscapeforms.com | specify@landscapeforms.com