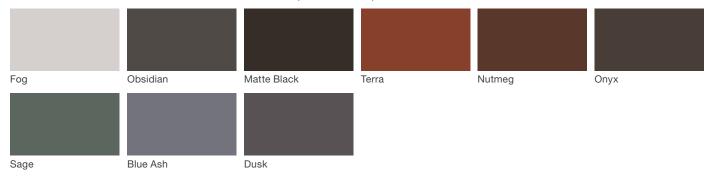

# **Architectural Series - Powdercoated Metal\*** (Fine Texture)

#### **Powdercoated Metal**

Powdercoated Metal Pangard II® Polyester Powdercoat is a hard, yet flexible, finish that resists rusting, chipping, peeling and fading. In addition to colors shown, a wide selection of optional and custom colors may be specified for an upcharge.

\* All colors and patterns shown are approximate and may vary from sample and final.