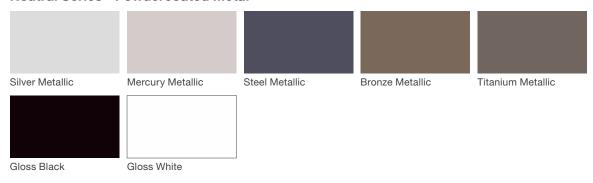

### **Neutral Series - Powdercoated Metal\***

#### **Powdercoated Metal**

Powdercoated Metal Pangard II® Polyester Powdercoat is a hard, yet flexible, finish that resists rusting, chipping, peeling and fading. In addition to colors shown, a wide selection of optional and custom colors may be specified for an upcharge.

\* All colors and patterns shown are approximate and may vary from sample and final.