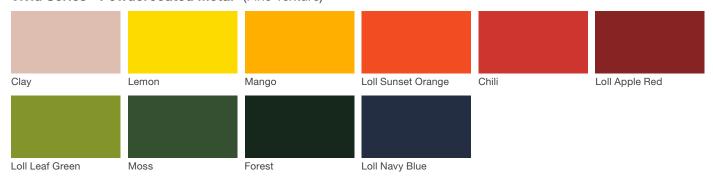

# Vivid Series - Powdercoated Metal\* (Fine Texture)

#### **Powdercoated Metal**

Powdercoated Metal Pangard II® Polyester Powdercoat is a hard, yet flexible, finish that resists rusting, chipping, peeling and fading. In addition to colors shown, a wide selection of optional and custom colors may be specified for an upcharge.

\* All colors and patterns shown are approximate and may vary from sample and final.