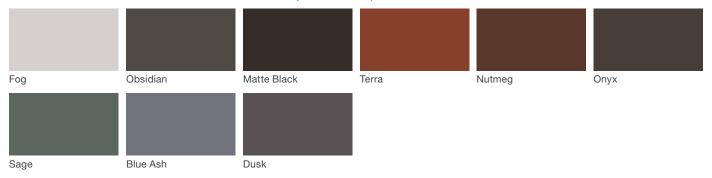

## **Architectural Series - Powdercoated Metal\*** (Fine Texture)

#### **Powdercoated Metal**

Powdercoated Metal Pangard II® Polyester Powdercoat is a hard, yet flexible, finish that resists rusting, chipping, peeling and fading. In addition to colors shown, a wide selection of optional and custom colors may be specified for an upcharge.

\* All colors and patterns shown are approximate and may vary from sample and final.