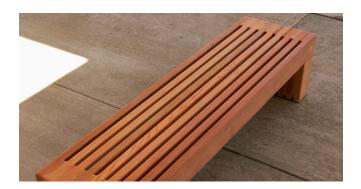

## **Bench**

- Bench ships fully assembled.
- The bench is only available backless.
- Bench is available in exterior or interior woods.
- Available in two lengths, the 72" and 96" bench.
- Freestanding or surface mounting available.