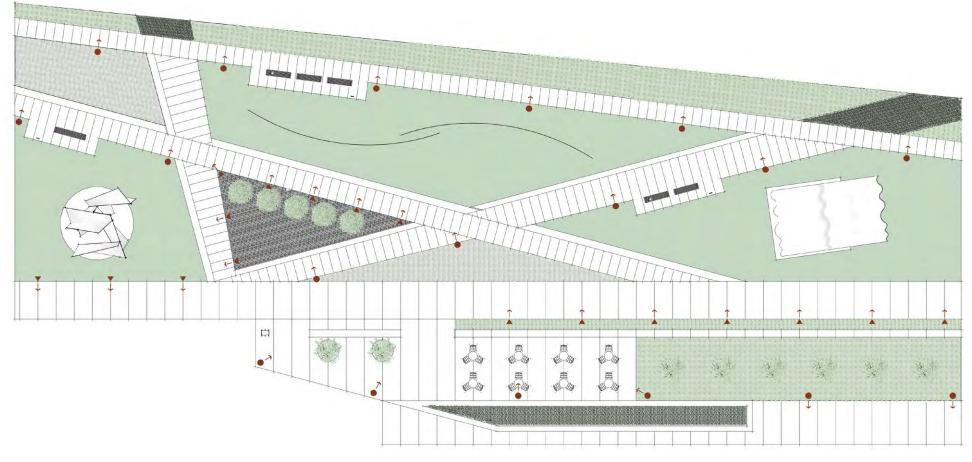

# Sculpture Garden

### Sculpture Garden

| Кеу                 |                                   |
|---------------------|-----------------------------------|
| 4' Bollard          | $\blacktriangleright \rightarrow$ |
| 10' Pedestrian Pole | $\bullet \rightarrow$             |
| 12' Pedestrian Pole | $\blacksquare \rightarrow$        |