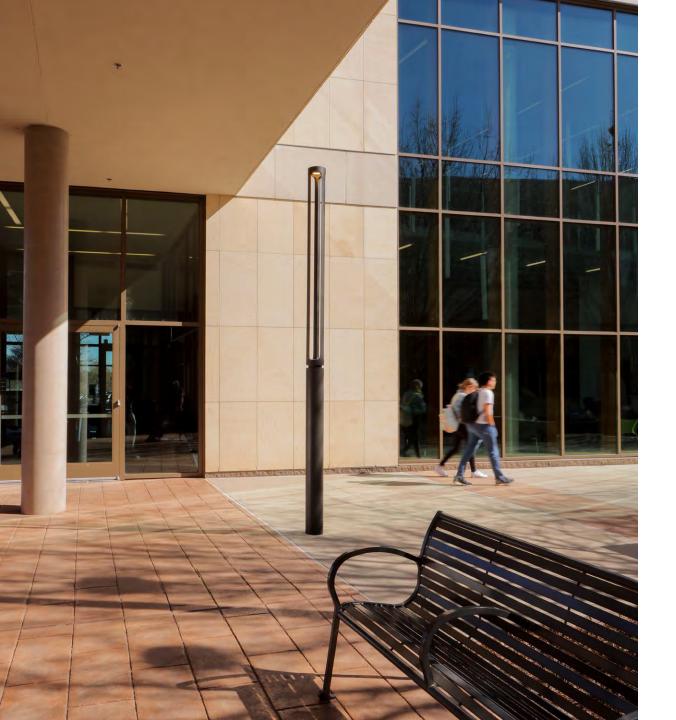

#### A complete luminaire family.

10' and 12' column lights, and a 4' path light (available unlit) make up the Outline family of luminaires. Each is offered with a choice of distribution options, and, for the pedestrian scale versions, a choice of lumen packages.

Outline path lights and unlit bollards elegantly define space, intuitively guide traffic, and confidently extend the usability of the outdoors with its sculptural, modern form.

Outline is International Dark-Sky Approved and is Buy America Compliant. It eliminates high angle glare (G-0 rated), enhancing visual comfort, the visual experience and safety in public space settings.