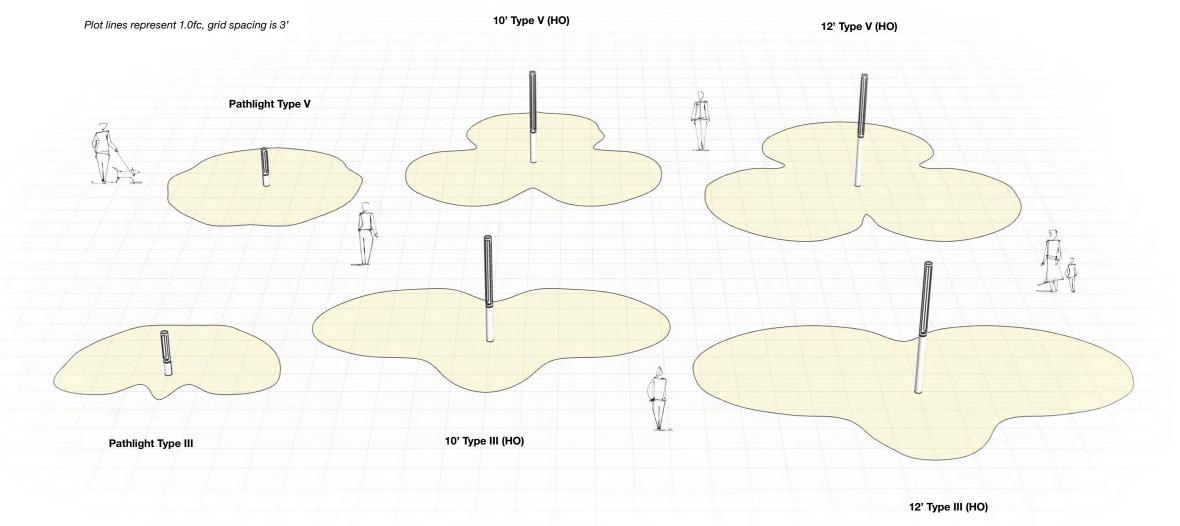

**Neutral Series - Powdercoated Metal\***

| Silver Metallic | Mercury Metallic | Steel Metallic | Bronze Metallic | Titanium Metallic | Gloss Black |
|-----------------|------------------|----------------|-----------------|-------------------|-------------|
|                 |                  |                |                 |                   |             |
|                 |                  |                |                 |                   |             |
|                 |                  |                |                 |                   |             |
| Gloss White     | -                |                |                 |                   |             |

#### Architectural Series - Powdercoated Metal\* (Fine Texture)





 $\sim$ 

Ø 7"

#### **Polar Plots**





Outline