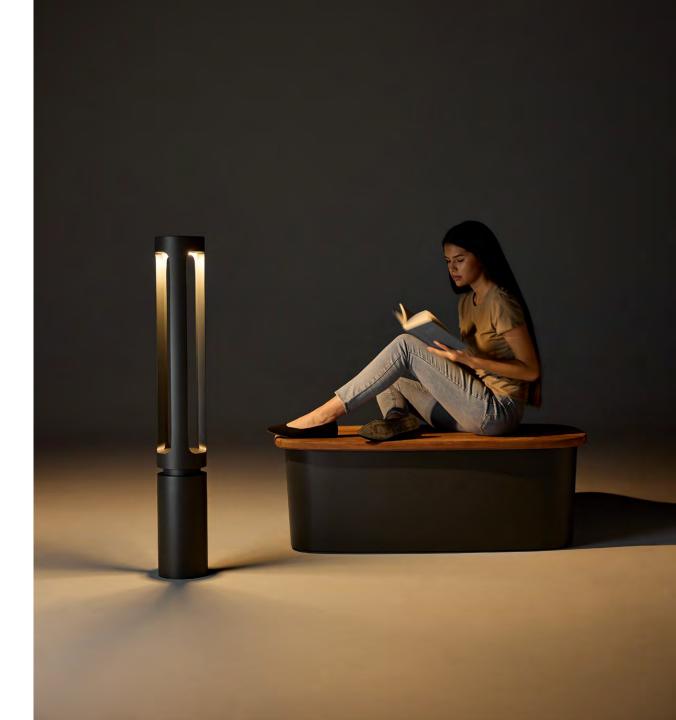

Outline path lights and unlit bollards elegantly define space, intuitively guide traffic, and confidently extend the usability of the outdoors with its sculptural, modern form.

Outline is International Dark-Sky Approved and is Buy America Compliant. It eliminates high angle glare (G-0 rated), enhancing visual comfort, the visual experience and safety in public space settings.

# Sculpture, function and design possibility.

Outline offers the versatility to illuminate a range of settings throughout the urban environment: defining space within parks, plazas and greenways; delineating streetscapes; lighting the way along pedestrian paths; signaling destinations and entrances; and even forming sculptural installations of varying heights.