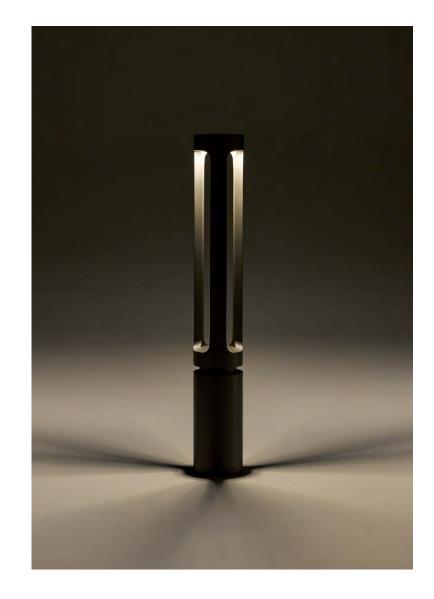

#### Refinement is in the details.

Outline's design is refined down to elegant touches and the subtlest of details, including the seamless transition between luminaire and ground plane, elimination of visible fasteners, and discreet flush handholes that allow easy access for installation and maintenance.

### More than the sum of its parts.

More than just an assembly of castings and extrusions, Outline is a singular form, unique as much for its design as the craft manufacturing and finishing processes used in its creation. Landscape Forms' by-hand craft manufacturing process gives Outline its uniquely crisp lines, soft fades and seamless transitions. It begins with aluminum castings and extrusions, which are then precisely welded, ground, and finished to create a luminaire with sophisticated form and enduring beauty.