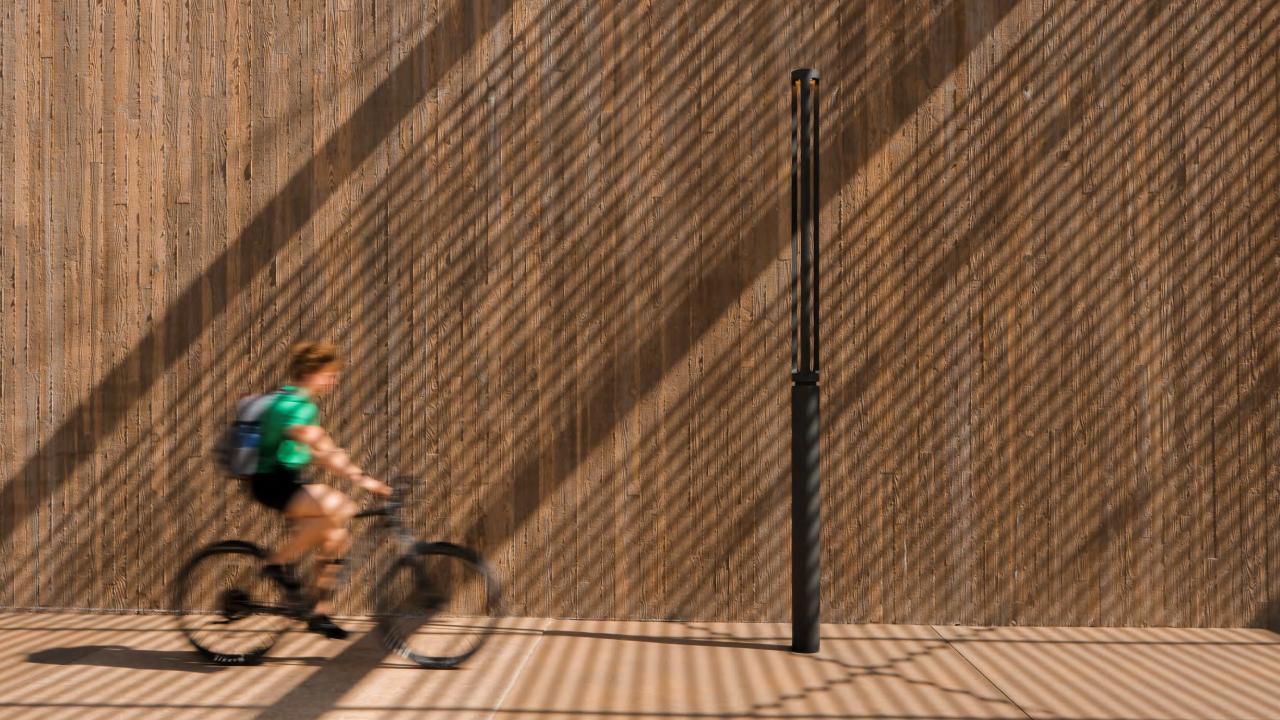

Outline path lights and unlit bollards elegantly define space, intuitively guide traffic, and confidently extend the usability of the outdoors with its sculptural, modern form.

Outline is International Dark-Sky Approved and is Buy America Compliant. It eliminates high angle glare (G-0 rated), enhancing visual comfort, the visual experience and safety in public space settings.

# Sculpture, function and design possibility.

Outline offers the versatility to illuminate a range of settings throughout the urban environment: defining space within parks, plazas and greenways; delineating streetscapes; lighting the way along pedestrian paths; signaling destinations and entrances; and even forming sculptural installations of varying heights.