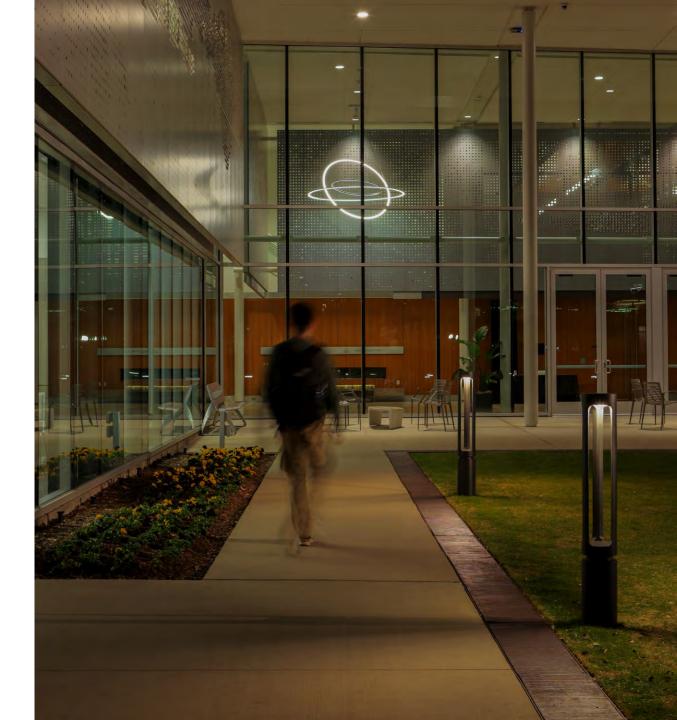

Outline path lights and unlit bollards elegantly define space, intuitively guide traffic, and confidently extend the usability of the outdoors with its sculptural, modern form.

Outline is International Dark-Sky Approved and is Buy America Compliant. It eliminates high angle glare (G-0 rated), enhancing visual comfort, the visual experience and safety in public space settings.

# Sculpture, function and design possibility.

Outline offers the versatility to illuminate a range of settings throughout the urban environment: defining space within parks, plazas and greenways; delineating streetscapes; lighting the way along pedestrian paths; signaling destinations and entrances; and even forming sculptural installations of varying heights.