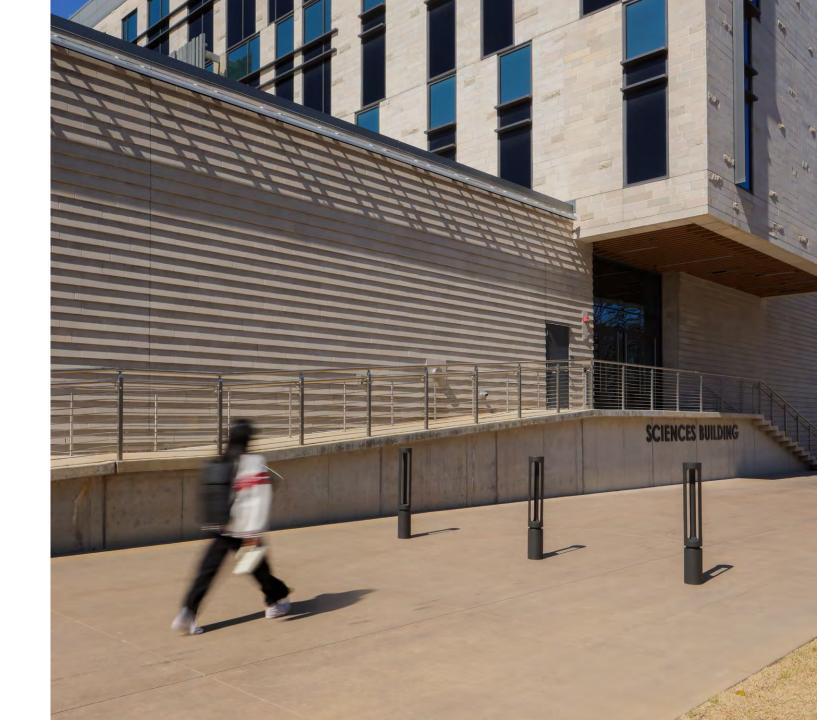

Outline path lights and unlit bollards elegantly define space, intuitively guide traffic, and confidently extend the usability of the outdoors with its sculptural, modern form.

Outline is International Dark-Sky Approved and is Buy America Compliant. It eliminates high angle glare (G-0 rated), enhancing visual comfort, the visual experience and safety in public space settings.

# Sculpture, function and design possibility.

Outline offers the versatility to illuminate a range of settings throughout the urban environment: defining space within parks, plazas and greenways; delineating streetscapes; lighting the way along pedestrian paths; signaling destinations and entrances; and even forming sculptural installations of varying heights.