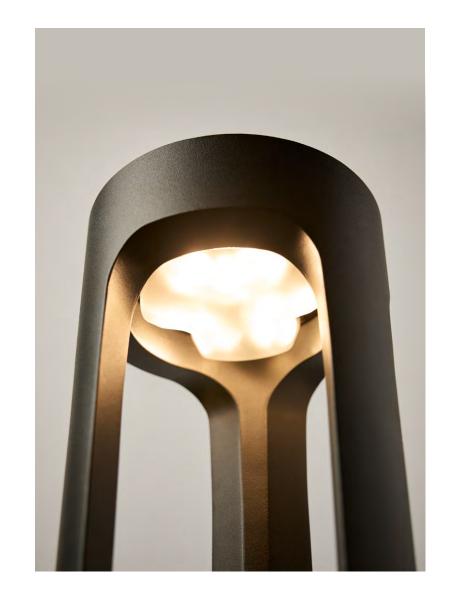

#### Refinement is in the details.

Outline's design is refined down to elegant touches and the subtlest of details, including the seamless transition between luminaire and ground plane, elimination of visible fasteners, and discreet flush handholes that allow easy access for installation and maintenance.

### More than the sum of its parts.

More than just an assembly of castings and extrusions, Outline is a singular form, unique as much for its design as the craft manufacturing and finishing processes used in its creation. Landscape Forms' by-hand craft manufacturing process gives Outline its uniquely crisp lines, soft fades and seamless transitions. It begins with aluminum castings and extrusions, which are then precisely welded, ground, and finished to create a luminaire with sophisticated form and enduring beauty.