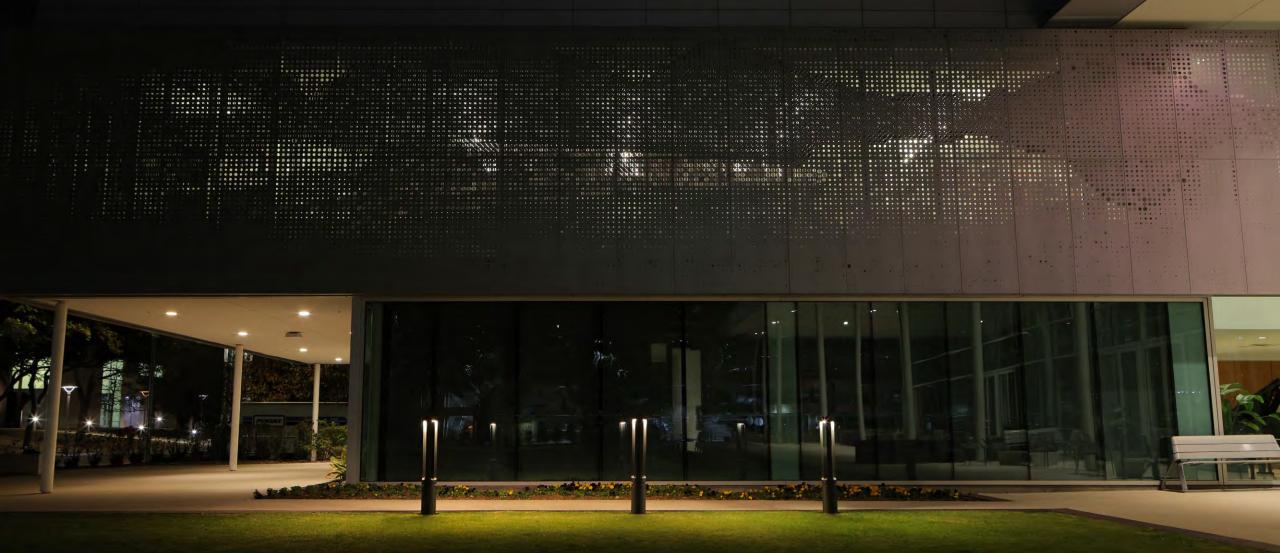

Outline path lights and unlit bollards elegantly define space, intuitively guide traffic, and confidently extend the usability of the outdoors with its sculptural, modern form.

Outline is International Dark-Sky Approved and is Buy America Compliant. It eliminates high angle glare (G-0 rated), enhancing visual comfort, the visual experience and safety in public space settings.

# Sculpture, function and design possibility.

Outline offers the versatility to illuminate a range of settings throughout the urban environment: defining space within parks, plazas and greenways; delineating streetscapes; lighting the way along pedestrian paths; signaling destinations and entrances; and even forming sculptural installations of varying heights.