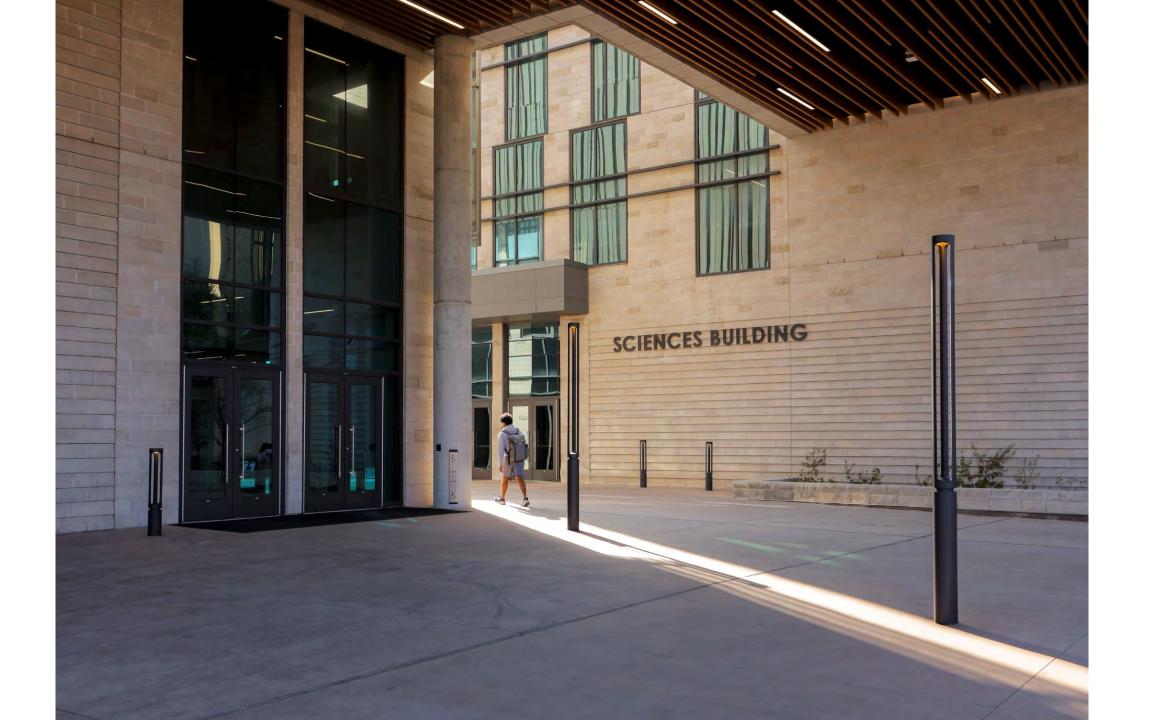

#### Refinement is in the details.

Outline's design is refined down to elegant touches and the subtlest of details, including the seamless transition between luminaire and ground plane, elimination of visible fasteners, and discreet flush handholes that allow easy access for installation and maintenance.

Proudly crafted in Kalamazoo, Michigan, Outline is public spaceready, modern yet approachable, and eager to make a statement with robust, meticulously crafted form.