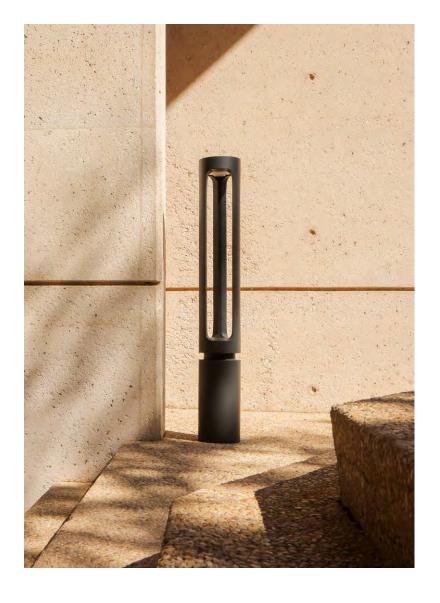

#### Refinement is in the details.

Outline's design is refined down to elegant touches and the subtlest of details, including the seamless transition between luminaire and ground plane, elimination of visible fasteners, and discreet flush handholes that allow easy access for installation and maintenance.

### More than the sum of its parts.

More than just an assembly of castings and extrusions, Outline is a singular form, unique as much for its design as the craft manufacturing and finishing processes used in its creation. Landscape Forms' by-hand craft manufacturing process gives Outline its uniquely crisp lines, soft fades and seamless transitions. It begins with aluminum castings and extrusions, which are then precisely welded, ground, and finished to create a luminaire with sophisticated form and enduring beauty.