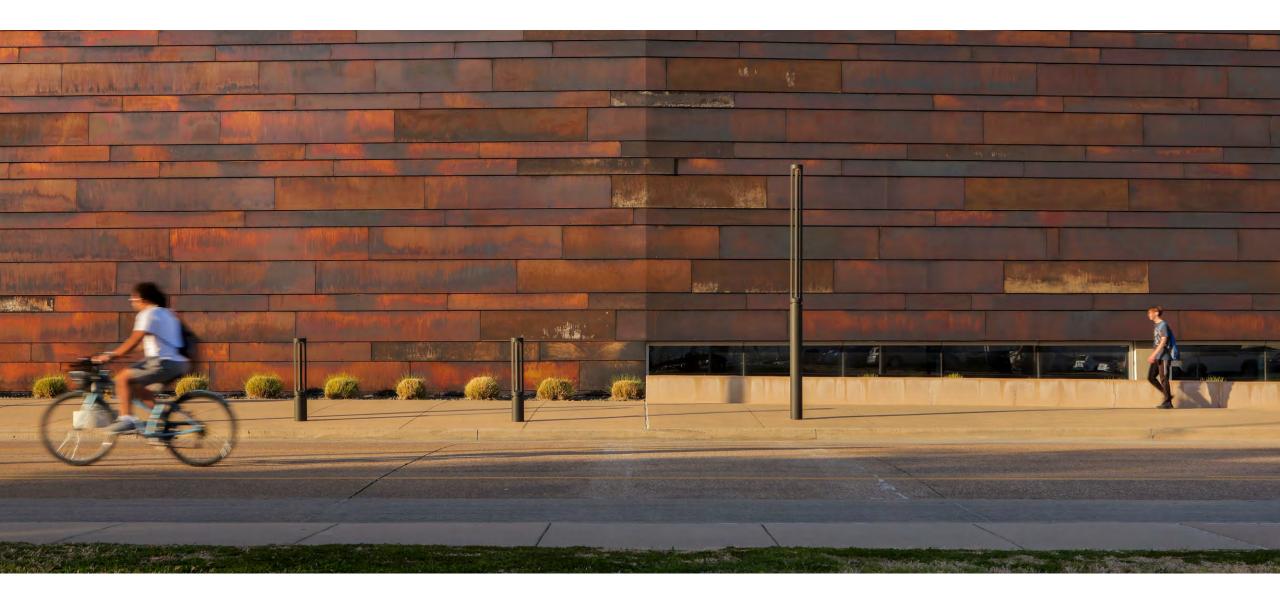

Outline communicates refinement and elegance with the robustness required for public space. Equally at home in an urban setting, a streetscape or on campus, Outline beautifully defines space through form and light.

Outline path lights and unlit bollards elegantly define space, intuitively guide traffic, and confidently extend the usability of the outdoors with its sculptural, modern form.

Outline is International Dark-Sky Approved and is Buy America Compliant. It eliminates high angle glare (G-0 rated), enhancing visual comfort, the visual experience and safety in public space settings.