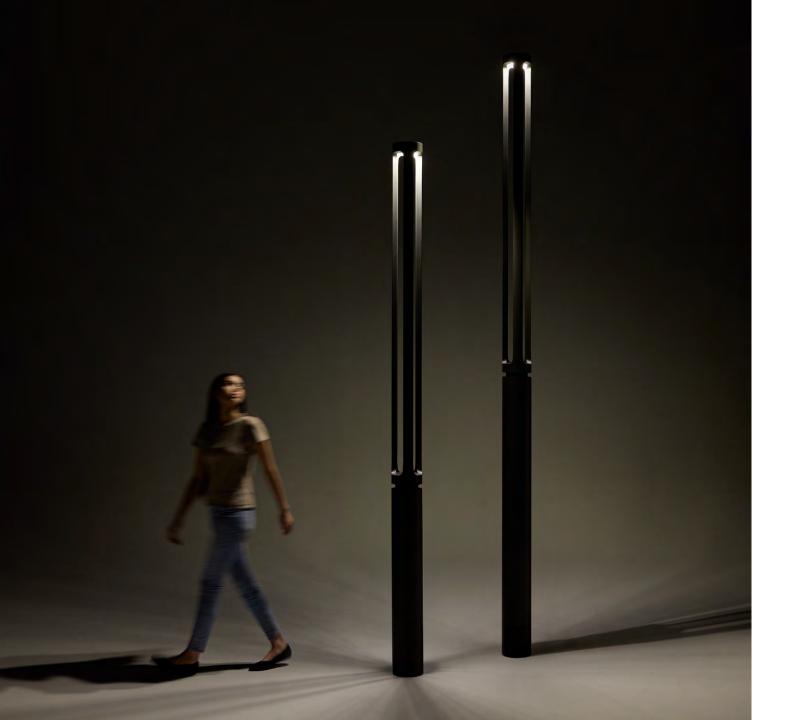

#### A complete luminaire family.

10' and 12' column lights, and a 4' path light (available unlit) make up the Outline family of luminaires. Each is offered with a choice of distribution options, and, for the pedestrian scale versions, a choice of lumen packages.

# Sculpture, function and design possibility.

Outline offers the versatility to illuminate a range of settings throughout the urban environment: defining space within parks, plazas and greenways; delineating streetscapes; lighting the way along pedestrian paths; signaling destinations and entrances; and even forming sculptural installations of varying heights.