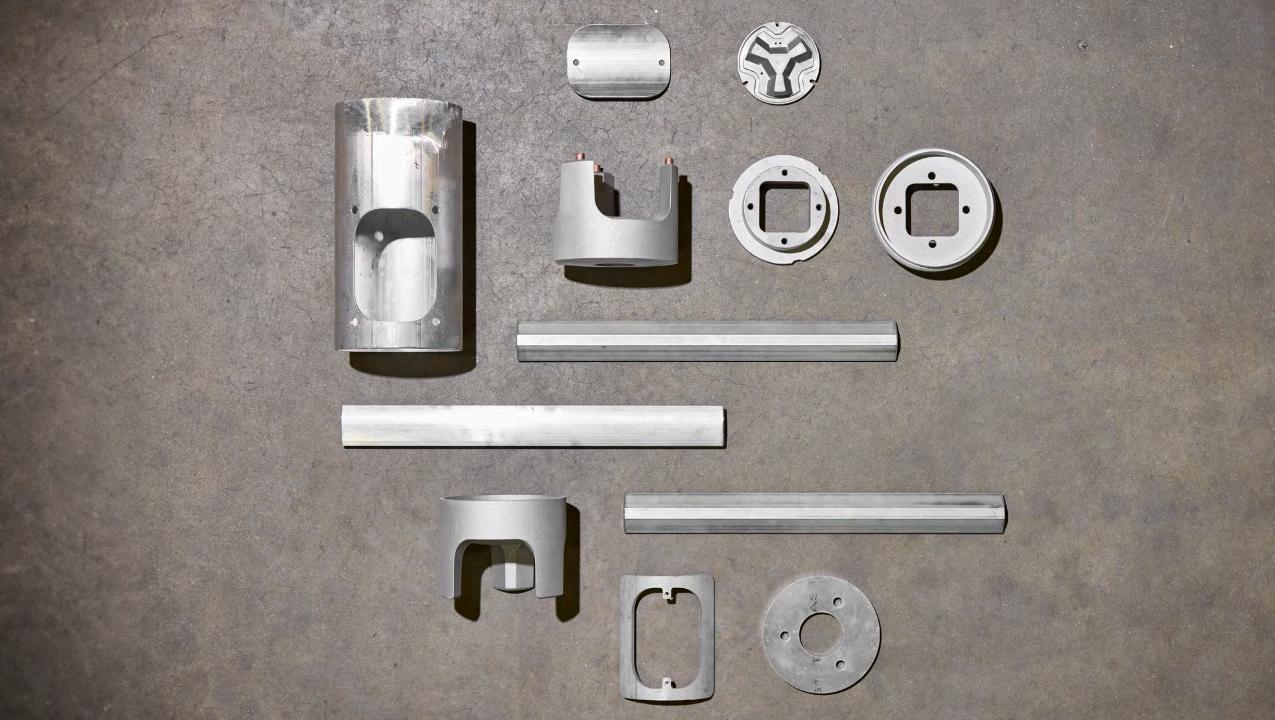

### More than the sum of its parts.

More than just an assembly of castings and extrusions, Outline is a singular form, unique as much for its design as the craft manufacturing and finishing processes used in its creation. Landscape Forms' by-hand craft manufacturing process gives Outline its uniquely crisp lines, soft fades and seamless transitions. It begins with aluminum castings and extrusions, which are then precisely welded, ground, and finished to create a luminaire with sophisticated form and enduring beauty.