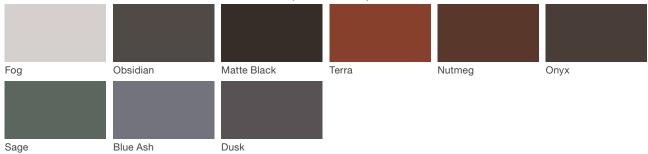

owdercoated Metal\* (Fine Texture)



#### **Neutral Series - Powdercoated Metal\***

| Silver Metallic | Mercury Metallic | Steel Metallic | Bronze Metallic | Titanium Metallic | Gloss Black |
|-----------------|------------------|----------------|-----------------|-------------------|-------------|
|                 |                  |                |                 |                   |             |
|                 |                  |                |                 |                   |             |
|                 |                  |                |                 |                   |             |
| Gloss White     | -                |                |                 |                   |             |

#### Architectural Series - Powdercoated Metal\* (Fine Texture)





 $\sim$ 

Ø 7"

#### **Polar Plots**





Outline