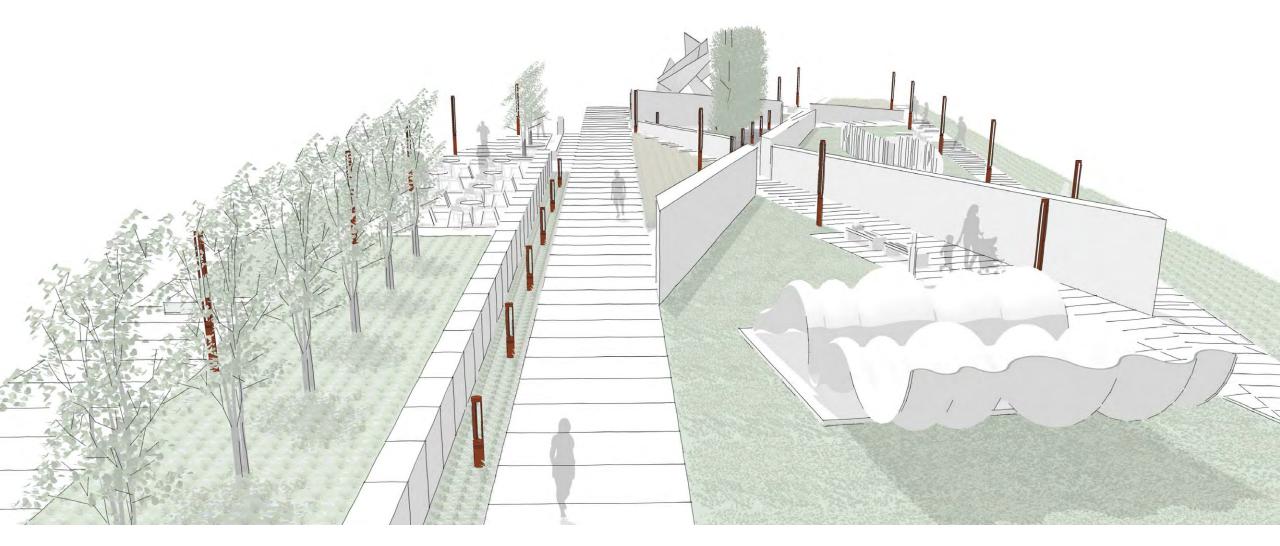

# Sculpture, function and design possibility.

Outline offers the versatility to illuminate a range of settings throughout the urban environment: defining space within parks, plazas and greenways; delineating streetscapes; lighting the way along pedestrian paths; signaling destinations and entrances; and even forming sculptural installations of varying heights.

Outline path lights and unlit bollards elegantly define space, intuitively guide traffic, and confidently extend the usability of the outdoors with its sculptural, modern form.

Outline is International Dark-Sky Approved and is Buy America Compliant. It eliminates high angle glare (G-0 rated), enhancing visual comfort, the visual experience and safety in public space settings.