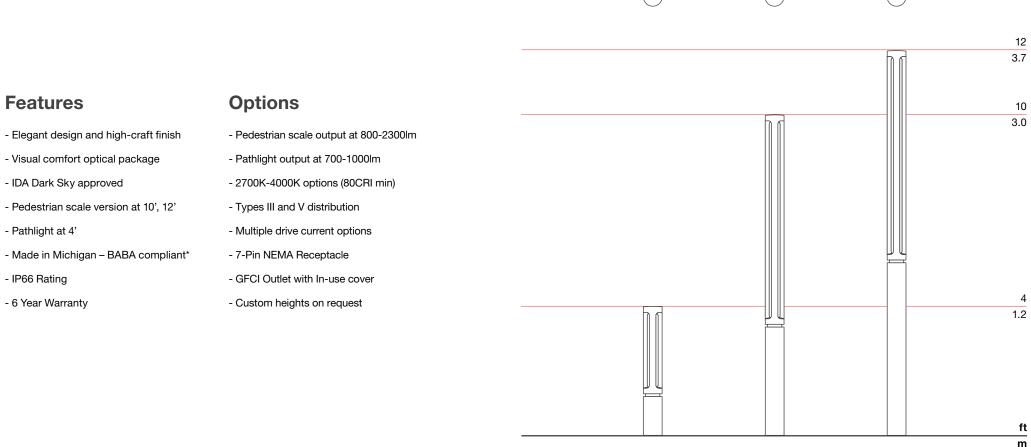

#### A complete luminaire family.

10' and 12' column lights, and a 4' path light (available unlit) make up the Outline family of luminaires. Each is offered with a choice of distribution options, and, for the pedestrian scale versions, a choice of lumen packages.

Outline path lights and unlit bollards elegantly define space, intuitively guide traffic, and confidently extend the usability of the outdoors with its sculptural, modern form.

Outline is International Dark-Sky Approved and is Buy America Compliant. It eliminates high angle glare (G-0 rated), enhancing visual comfort, the visual experience and safety in public space settings.