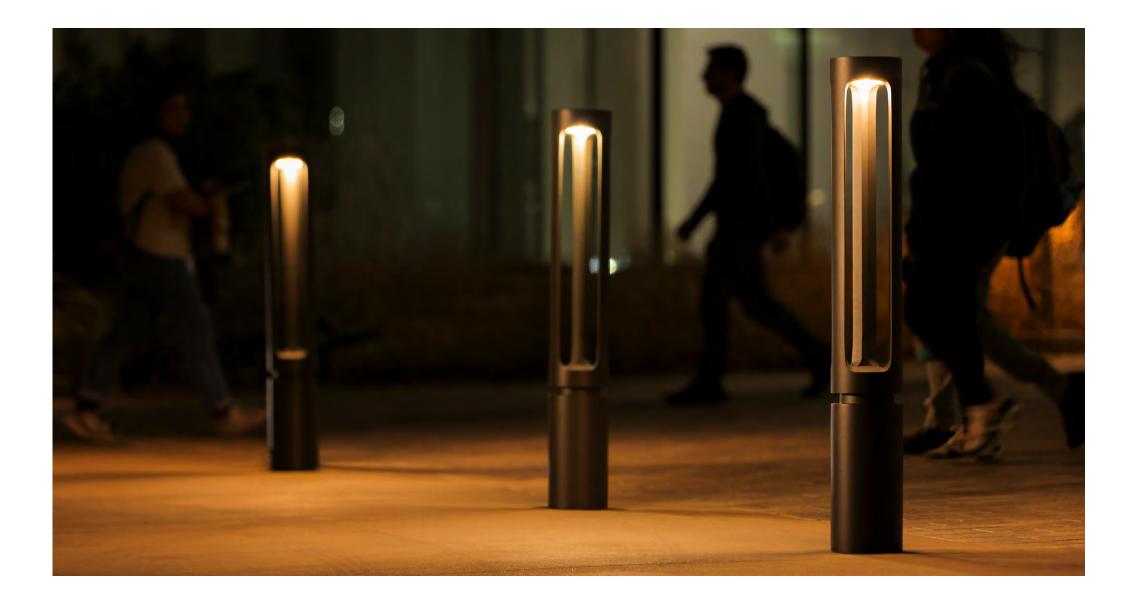

Outline path lights and unlit bollards elegantly define space, intuitively guide traffic, and confidently extend the usability of the outdoors with its sculptural, modern form.

Outline is International Dark-Sky Approved and is Buy America Compliant. It eliminates high angle glare (G-0 rated), enhancing visual comfort, the visual experience and safety in public space settings.

# Sculpture, function and design possibility.

Outline offers the versatility to illuminate a range of settings throughout the urban environment: defining space within parks, plazas and greenways; delineating streetscapes; lighting the way along pedestrian paths; signaling destinations and entrances; and even forming sculptural installations of varying heights.