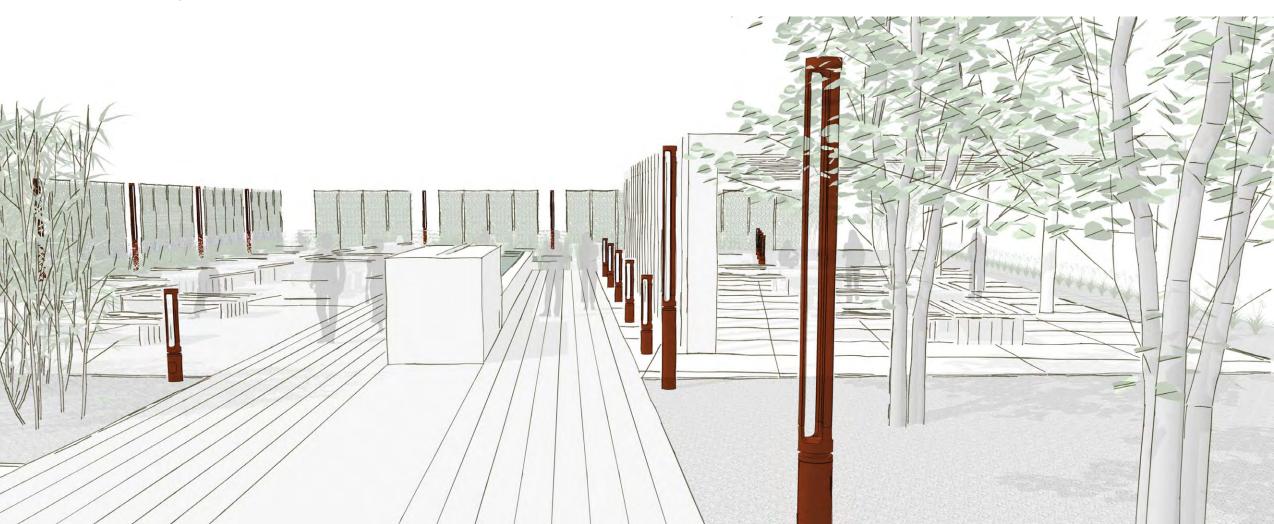

# Sculpture, function and design possibility.

Outline offers the versatility to illuminate a range of settings throughout the urban environment: defining space within parks, plazas and greenways; delineating streetscapes; lighting the way along pedestrian paths; signaling destinations and entrances; and even forming sculptural installations of varying heights.

# Sculpture Garden

### Sculpture Garden

| Кеу                 |                                   |
|---------------------|-----------------------------------|
| 4' Bollard          | $\blacktriangleright \rightarrow$ |
| 10' Pedestrian Pole | $\bullet \rightarrow$             |
| 12' Pedestrian Pole | $\blacksquare \rightarrow$        |