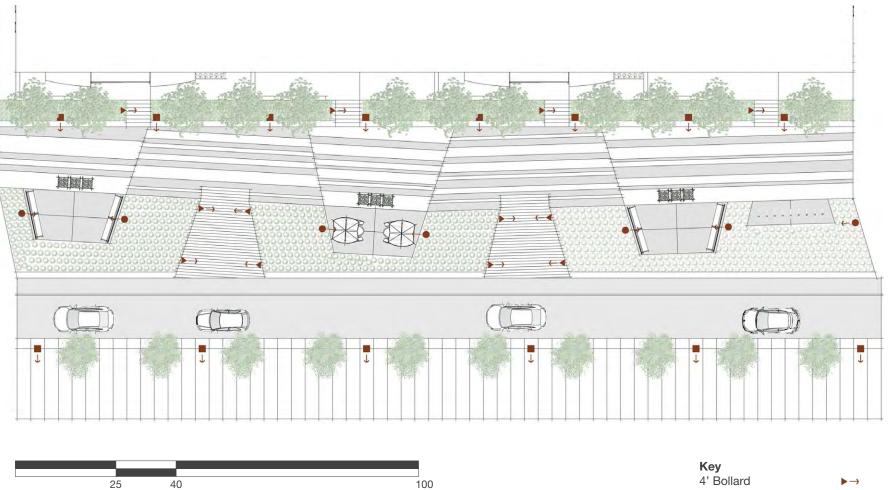

## Linear Park

10' Pedestrian Pole 12' Pedestrian Pole  $\bullet \rightarrow$ 

 $\blacksquare \rightarrow$ 

### Sculpture Garden

| Кеу                 |                                   |
|---------------------|-----------------------------------|
| 4' Bollard          | $\blacktriangleright \rightarrow$ |
| 10' Pedestrian Pole | $\bullet \rightarrow$             |
| 12' Pedestrian Pole | $\blacksquare \rightarrow$        |