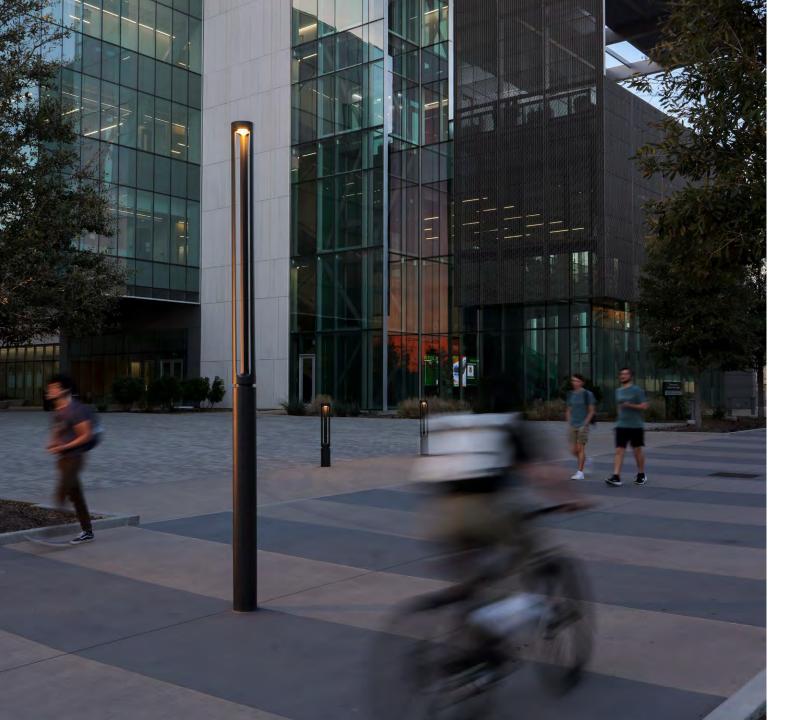

Outline communicates refinement and elegance with the robustness required for public space. Equally at home in an urban setting, a streetscape or on campus, Outline beautifully defines space through form and light.

Outline path lights and unlit bollards elegantly define space, intuitively guide traffic, and confidently extend the usability of the outdoors with its sculptural, modern form.

Outline is International Dark-Sky Approved and is Buy America Compliant. It eliminates high angle glare (G-0 rated), enhancing visual comfort, the visual experience and safety in public space settings.

# Sculpture, function and design possibility.

Outline offers the versatility to illuminate a range of settings throughout the urban environment: defining space within parks, plazas and greenways; delineating streetscapes; lighting the way along pedestrian paths; signaling destinations and entrances; and even forming sculptural installations of varying heights.