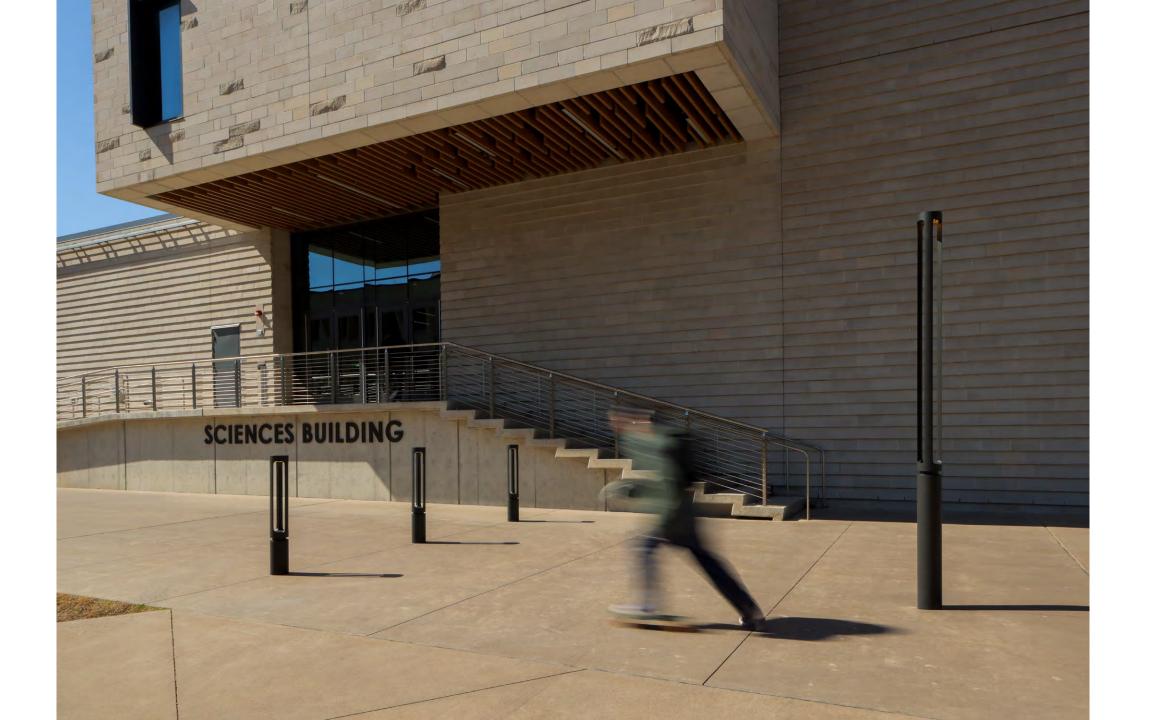

#### A complete luminaire family.

10' and 12' column lights, and a 4' path light (available unlit) make up the Outline family of luminaires. Each is offered with a choice of distribution options, and, for the pedestrian scale versions, a choice of lumen packages.

# Sculpture, function and design possibility.

Outline offers the versatility to illuminate a range of settings throughout the urban environment: defining space within parks, plazas and greenways; delineating streetscapes; lighting the way along pedestrian paths; signaling destinations and entrances; and even forming sculptural installations of varying heights.