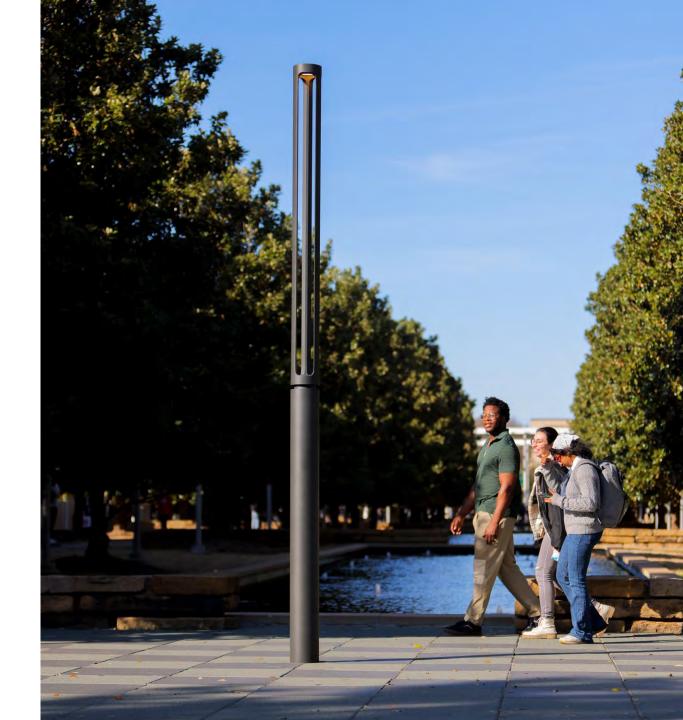

# Sculpture, function and design possibility.

Outline offers the versatility to illuminate a range of settings throughout the urban environment: defining space within parks, plazas and greenways; delineating streetscapes; lighting the way along pedestrian paths; signaling destinations and entrances; and even forming sculptural installations of varying heights.

Outline path lights and unlit bollards elegantly define space, intuitively guide traffic, and confidently extend the usability of the outdoors with its sculptural, modern form.

Outline is International Dark-Sky Approved and is Buy America Compliant. It eliminates high angle glare (G-0 rated), enhancing visual comfort, the visual experience and safety in public space settings.