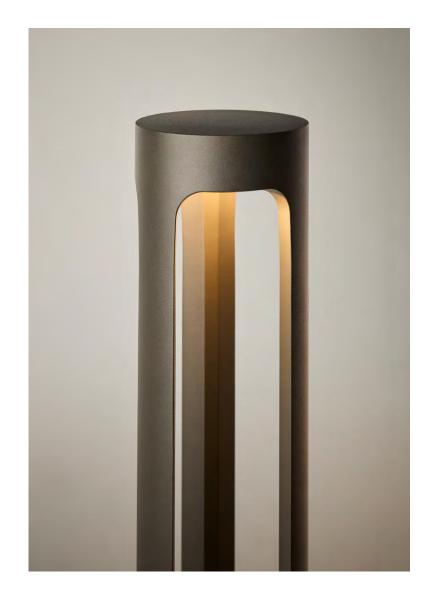

#### Refinement is in the details.

Outline's design is refined down to elegant touches and the subtlest of details, including the seamless transition between luminaire and ground plane, elimination of visible fasteners, and discreet flush handholes that allow easy access for installation and maintenance.

### More than the sum of its parts.

More than just an assembly of castings and extrusions, Outline is a singular form, unique as much for its design as the craft manufacturing and finishing processes used in its creation. Landscape Forms' by-hand craft manufacturing process gives Outline its uniquely crisp lines, soft fades and seamless transitions. It begins with aluminum castings and extrusions, which are then precisely welded, ground, and finished to create a luminaire with sophisticated form and enduring beauty.