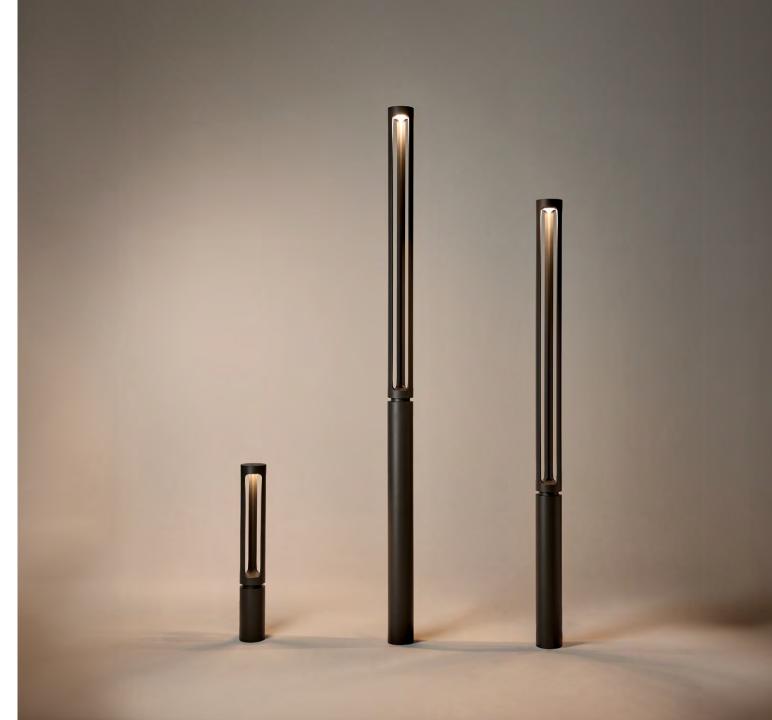

#### A complete luminaire family.

10' and 12' column lights, and a 4' path light (available unlit) make up the Outline family of luminaires. Each is offered with a choice of distribution options, and, for the pedestrian scale versions, a choice of lumen packages.

# Sculpture, function and design possibility.

Outline offers the versatility to illuminate a range of settings throughout the urban environment: defining space within parks, plazas and greenways; delineating streetscapes; lighting the way along pedestrian paths; signaling destinations and entrances; and even forming sculptural installations of varying heights.