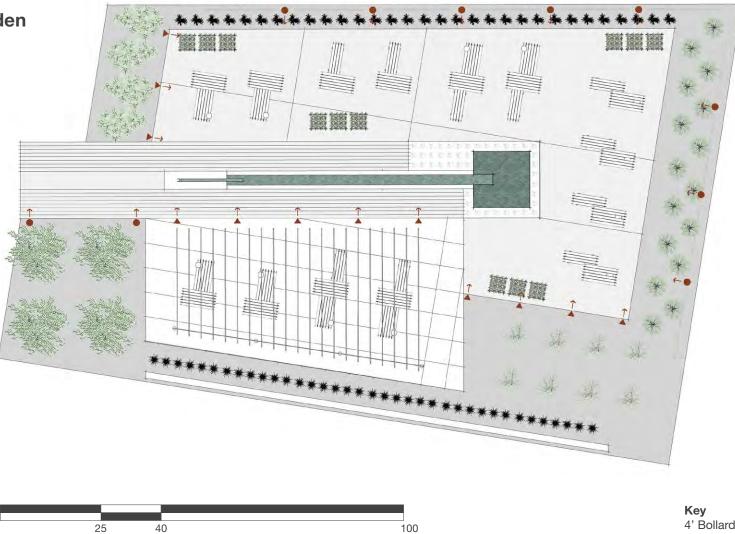

# Sculpture Garden

### Sculpture Garden

| Кеу                 |                                   |
|---------------------|-----------------------------------|
| 4' Bollard          | $\blacktriangleright \rightarrow$ |
| 10' Pedestrian Pole | $\bullet \rightarrow$             |
| 12' Pedestrian Pole | $\blacksquare \rightarrow$        |