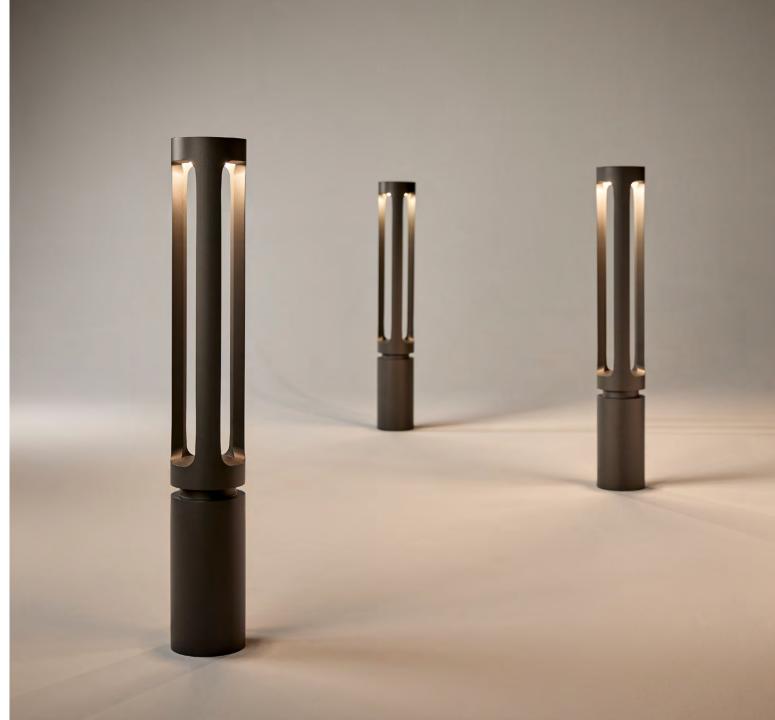

#### Refinement is in the details.

Outline's design is refined down to elegant touches and the subtlest of details, including the seamless transition between luminaire and ground plane, elimination of visible fasteners, and discreet flush handholes that allow easy access for installation and maintenance.

### More than the sum of its parts.

More than just an assembly of castings and extrusions, Outline is a singular form, unique as much for its design as the craft manufacturing and finishing processes used in its creation. Landscape Forms' by-hand craft manufacturing process gives Outline its uniquely crisp lines, soft fades and seamless transitions. It begins with aluminum castings and extrusions, which are then precisely welded, ground, and finished to create a luminaire with sophisticated form and enduring beauty.