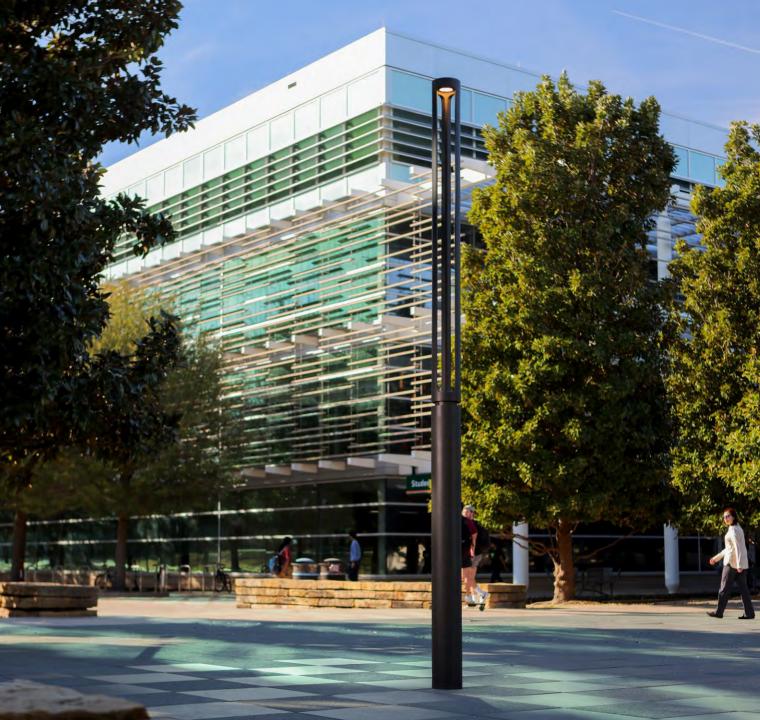

#### A complete luminaire family.

10' and 12' column lights, and a 4' path light (available unlit) make up the Outline family of luminaires. Each is offered with a choice of distribution options, and, for the pedestrian scale versions, a choice of lumen packages.

# Sculpture, function and design possibility.

Outline offers the versatility to illuminate a range of settings throughout the urban environment: defining space within parks, plazas and greenways; delineating streetscapes; lighting the way along pedestrian paths; signaling destinations and entrances; and even forming sculptural installations of varying heights.