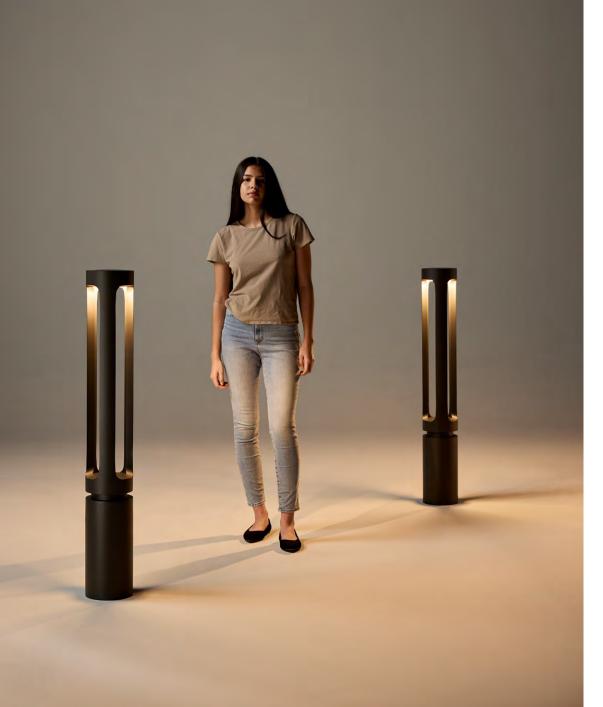

Outline path lights and unlit bollards elegantly define space, intuitively guide traffic, and confidently extend the usability of the outdoors with its sculptural, modern form.

Outline is International Dark-Sky Approved and is Buy America Compliant. It eliminates high angle glare (G-0 rated), enhancing visual comfort, the visual experience and safety in public space settings.

# Sculpture, function and design possibility.

Outline offers the versatility to illuminate a range of settings throughout the urban environment: defining space within parks, plazas and greenways; delineating streetscapes; lighting the way along pedestrian paths; signaling destinations and entrances; and even forming sculptural installations of varying heights.