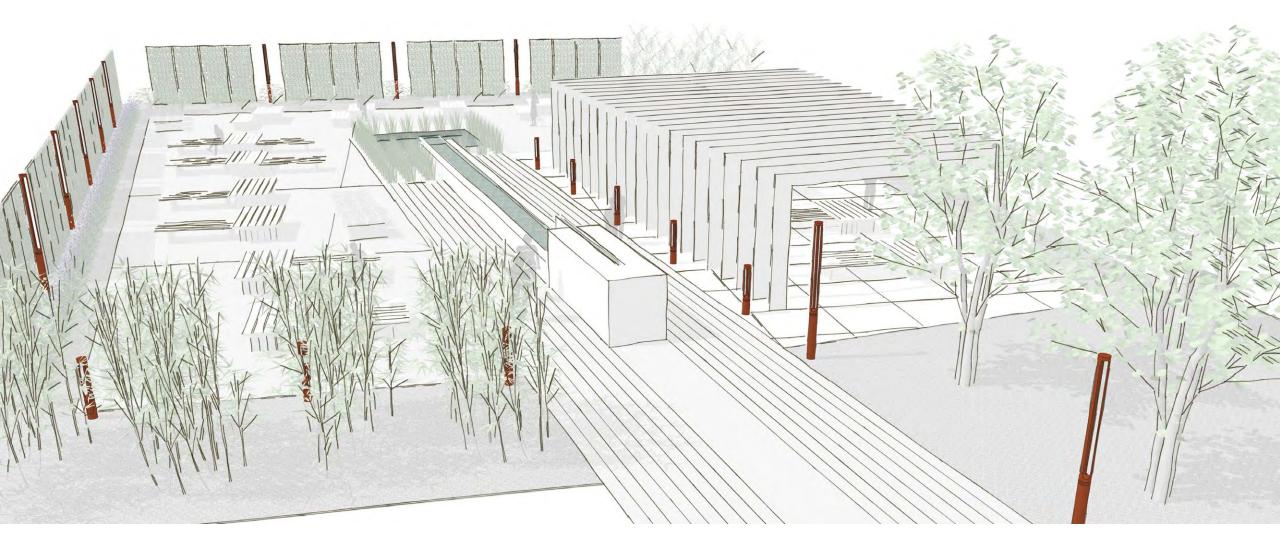

# Sculpture Garden

### Sculpture Garden

| Кеу                 |                                   |
|---------------------|-----------------------------------|
| 4' Bollard          | $\blacktriangleright \rightarrow$ |
| 10' Pedestrian Pole | $\bullet \rightarrow$             |
| 12' Pedestrian Pole | $\blacksquare \rightarrow$        |