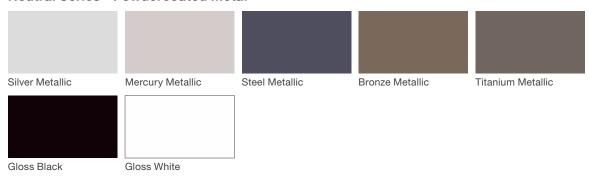

## **Neutral Series - Powdercoated Metal\***

#### **Powdercoated Metal**

Powdercoated Metal Pangard II® Polyester Powdercoat is a hard, yet flexible, finish that resists rusting, chipping, peeling and fading. In addition to colors shown, a wide selection of optional and custom colors may be specified for an upcharge.

\* All colors and patterns shown are approximate and may vary from sample and final.