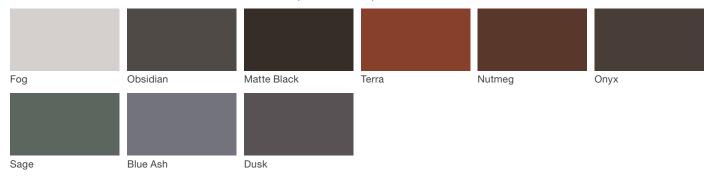

## Architectural Series - Powdercoated Metal\* (Fine Texture)

#### **Powdercoated Metal**

Powdercoated Metal Pangard II® Polyester Powdercoat is a hard, yet flexible, finish that resists rusting, chipping, peeling and fading. In addition to colors shown, a wide selection of optional and custom colors may be specified for an upcharge.

\* All colors and patterns shown are approximate and may vary from sample and final.