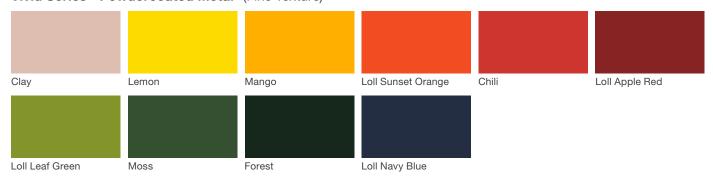

## Vivid Series - Powdercoated Metal\* (Fine Texture)

#### **Powdercoated Metal**

Powdercoated Metal Pangard II® Polyester Powdercoat is a hard, yet flexible, finish that resists rusting, chipping, peeling and fading. In addition to colors shown, a wide selection of optional and custom colors may be specified for an upcharge.

\* All colors and patterns shown are approximate and may vary from sample and final.