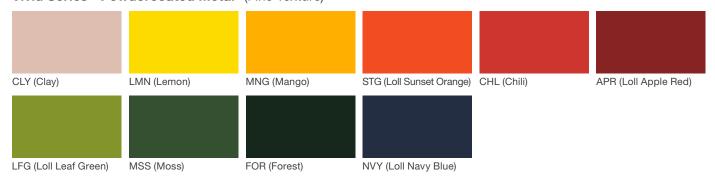

## Vivid Series - Powdercoated Metal\* (Fine Texture)

#### **Powdercoated Metal**

Powdercoated Metal Pangard II® Polyester Powdercoat is a hard, yet flexible, finish that resists rusting, chipping, peeling and fading. In addition to colors shown, a wide selection of optional and custom colors may be specified for an upcharge.