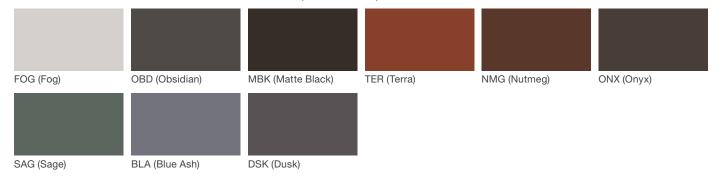

# **Architectural Series - Powdercoated Metal\*** (Fine Texture)

#### **Powdercoated Metal**

Powdercoated Metal Pangard II® Polyester Powdercoat is a hard, yet flexible, finish that resists rusting, chipping, peeling and fading. In addition to colors shown, a wide selection of optional and custom colors may be specified for an upcharge.