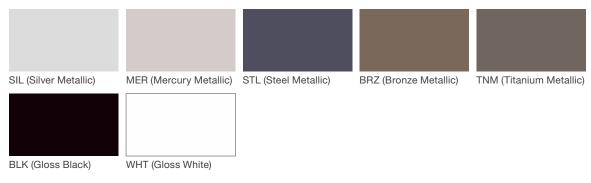

# **Neutral Series - Powdercoated Metal\***

#### **Powdercoated Metal**

Powdercoated Metal Pangard II® Polyester Powdercoat is a hard, yet flexible, finish that resists rusting, chipping, peeling and fading. In addition to colors shown, a wide selection of optional and custom colors may be specified for an upcharge.