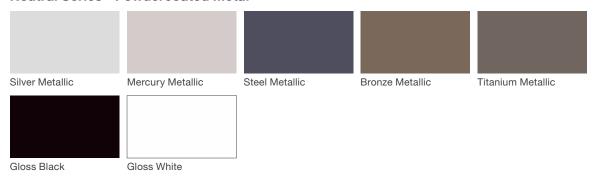

## **Neutral Series - Powdercoated Metal\***

#### **Powdercoated Metal**

Powdercoated Metal Pangard II® Polyester Powdercoat is a hard, yet flexible, finish that resists rusting, chipping, peeling and fading. In addition to colors shown, a wide selection of optional and custom colors may be specified for an upcharge.

\* All colors and patterns shown are approximate and may vary from sample and final.