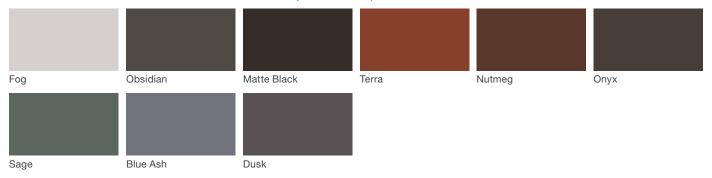

## Architectural Series - Powdercoated Metal\* (Fine Texture)

#### **Powdercoated Metal**

Powdercoated Metal Pangard II® Polyester Powdercoat is a hard, yet flexible, finish that resists rusting, chipping, peeling and fading. In addition to colors shown, a wide selection of optional and custom colors may be specified for an upcharge.

\* All colors and patterns shown are approximate and may vary from sample and final.