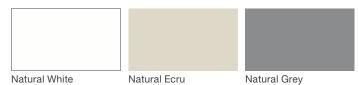

## MeldStone™\*

### MeldStone™

MeldStone™ (Ultra-high performance concrete) A highly engineered material that enables casting of lighter weight, thin-profile forms with exceptional strength and high resistance to compression, bending, impact and wear.

\* All colors and patterns shown are approximate and may vary from sample and final.