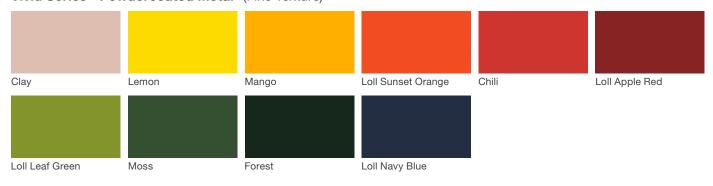

## Vivid Series - Powdercoated Metal\* (Fine Texture)

#### **Powdercoated Metal**

Powdercoated Metal Pangard II® Polyester Powdercoat is a hard, yet flexible, finish that resists rusting, chipping, peeling and fading. In addition to colors shown, a wide selection of optional and custom colors may be specified for an upcharge.

\* All colors and patterns shown are approximate and may vary from sample and final.