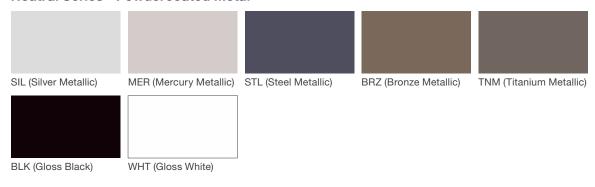

# **LEO Area Light**

### Material / Colors Sheet

## Vivid Series - Powdercoated Metal\* (Fine Texture)



#### **Neutral Series - Powdercoated Metal\***



# **Architectural Series - Powdercoated Metal\*** (Fine Texture)



# landscapeforms

# **LEO Area Light**

### Material / Colors Sheet

#### **Powdercoated Metal**

Powdercoated Metal Pangard II® Polyester Powdercoat is a hard, yet flexible, finish that resists rusting, chipping, peeling and fading. In addition to colors shown, a wide selection of optional and custom colors may be specified for an upcharge.

\* All colors and patterns shown are approximate and may vary from sample and final.

Visit landscapeforms.com for more information. Specifications are subject to change without notice. Landscape Forms supports the Landscape Architecture Foundation at the Second Century level. ©2023 Landscape Forms, Inc.

landscapeforms.com | specify@landscapeforms.com