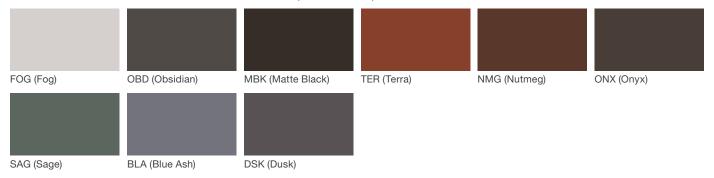

# **LEO Area Light**

### Material / Colors Sheet

## Vivid Series - Powdercoated Metal\* (Fine Texture)



#### **Neutral Series - Powdercoated Metal\***



# **Architectural Series - Powdercoated Metal\*** (Fine Texture)



# landscapeforms

# **LEO Area Light**

### Material / Colors Sheet

#### **Powdercoated Metal**

Powdercoated Metal Pangard II® Polyester Powdercoat is a hard, yet flexible, finish that resists rusting, chipping, peeling and fading. In addition to colors shown, a wide selection of optional and custom colors may be specified for an upcharge.

\* All colors and patterns shown are approximate and may vary from sample and final.

Visit landscapeforms.com for more information. Specifications are subject to change without notice. Landscape Forms supports the Landscape Architecture Foundation at the Second Century level. ©2023 Landscape Forms, Inc.

landscapeforms.com | specify@landscapeforms.com