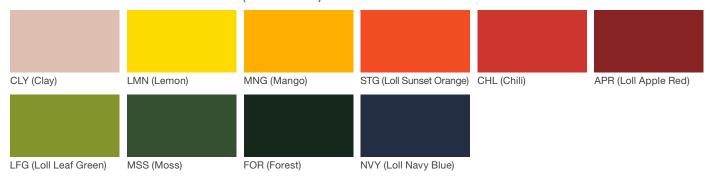

# **LEO Area Light**

### Material / Colors Sheet

## Vivid Series - Powdercoated Metal\* (Fine Texture)



#### **Neutral Series - Powdercoated Metal\***



# **Architectural Series - Powdercoated Metal\*** (Fine Texture)



# landscapeforms

# **LEO Area Light**

### Material / Colors Sheet

#### **Powdercoated Metal**

Powdercoated Metal Pangard II® Polyester Powdercoat is a hard, yet flexible, finish that resists rusting, chipping, peeling and fading. In addition to colors shown, a wide selection of optional and custom colors may be specified for an upcharge.

\* All colors and patterns shown are approximate and may vary from sample and final.

Visit landscapeforms.com for more information. Specifications are subject to change without notice. Landscape Forms supports the Landscape Architecture Foundation at the Second Century level. ©2023 Landscape Forms, Inc.

landscapeforms.com | specify