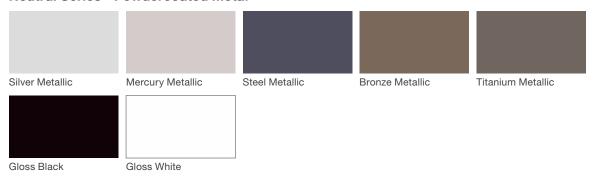

### **Neutral Series - Powdercoated Metal\***

### **Powdercoated Metal**

Powdercoated Metal Pangard II® Polyester Powdercoat is a hard, yet flexible, finish that resists rusting, chipping, peeling and fading. In addition to colors shown, a wide selection of optional and custom colors may be specified for an upcharge.

\* All colors and patterns shown are approximate and may vary from sample and final.