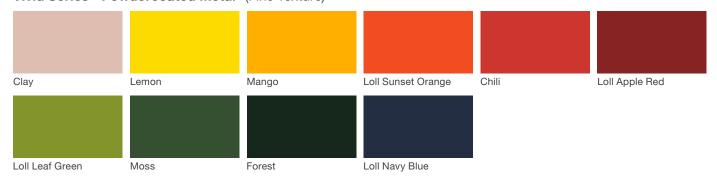

# Vivid Series - Powdercoated Metal\* (Fine Texture)

### **Powdercoated Metal**

Powdercoated Metal Pangard II® Polyester Powdercoat is a hard, yet flexible, finish that resists rusting, chipping, peeling and fading. In addition to colors shown, a wide selection of optional and custom colors may be specified for an upcharge.

\* All colors and patterns shown are approximate and may vary from sample and final.