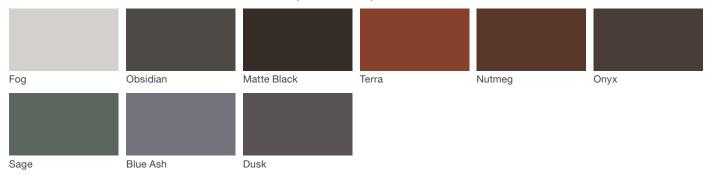

## Architectural Series - Powdercoated Metal\* (Fine Texture)

### **Powdercoated Metal**

Powdercoated Metal Pangard II® Polyester Powdercoat is a hard, yet flexible, finish that resists rusting, chipping, peeling and fading. In addition to colors shown, a wide selection of optional and custom colors may be specified for an upcharge.

\* All colors and patterns shown are approximate and may vary from sample and final.