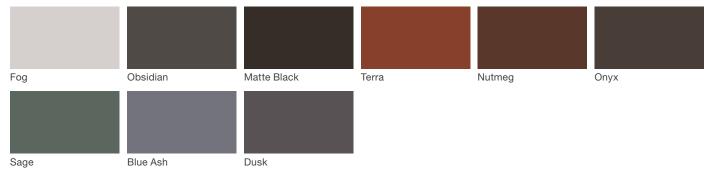

# **Jessie Rail**

Material / Colors Sheet

### Vivid Series - Powdercoated Metal\* (Fine Texture)



#### Neutral Series - Powdercoated Metal\*

1

| Mercury Metallic | Steel Metallic   | Bronze Metallic | Titanium Metallic |
|------------------|------------------|-----------------|-------------------|
|                  |                  |                 |                   |
|                  |                  |                 |                   |
| Gloss White      |                  |                 |                   |
|                  | Mercury Metallic |                 |                   |

### Architectural Series - Powdercoated Metal\* (Fine Texture)



# **Jessie Rail**

#### Material / Colors Sheet

#### **Powdercoated Metal**

Powdercoated Metal Pangard  $II^{\textcircled{O}}$  Polyester Powdercoat is a hard, yet flexible, finish that resists rusting, chipping, peeling and fading. In addition to colors shown, a wide selection of optional and custom colors may be specified for an upcharge.

\* All colors and patterns shown are approximate and may vary from sample and final.

Visit landscapeforms.com for more information. Specifications are subject to change without notice. Landscape Forms supports the Landscape Architecture Foundation at the Second Century level. ©2023 Landscape Forms, Inc.

landscapeforms.com | specify@landscapeforms.com