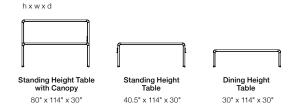

# Connecting people, technology and nature

The **GO** OutdoorTable brings the culture of the communal table outdoors with access to power on or off the grid. This powerful new platform for outdoor activity creates a focal point and a gathering place in settings where people live, learn, work, care, play and travel. In standing or dining heights, with or without stools or chairs, **GO** invites people to sit, stand or lean in postures that suit the purpose.

#### STANDING HEIGHT TABLE

Hardwired Power

- One or Two Power Garages
- · GFCI Outlet

### STANDING HEIGHT TABLE WITH CANOPY

Hardwired Power

- One or Two Power Garages
- GFCI Outlet
- Lighting
- Display Mount and Power (special order)

Solar Power

- One or Two Power Garages
- USB Outlets
- Lighting