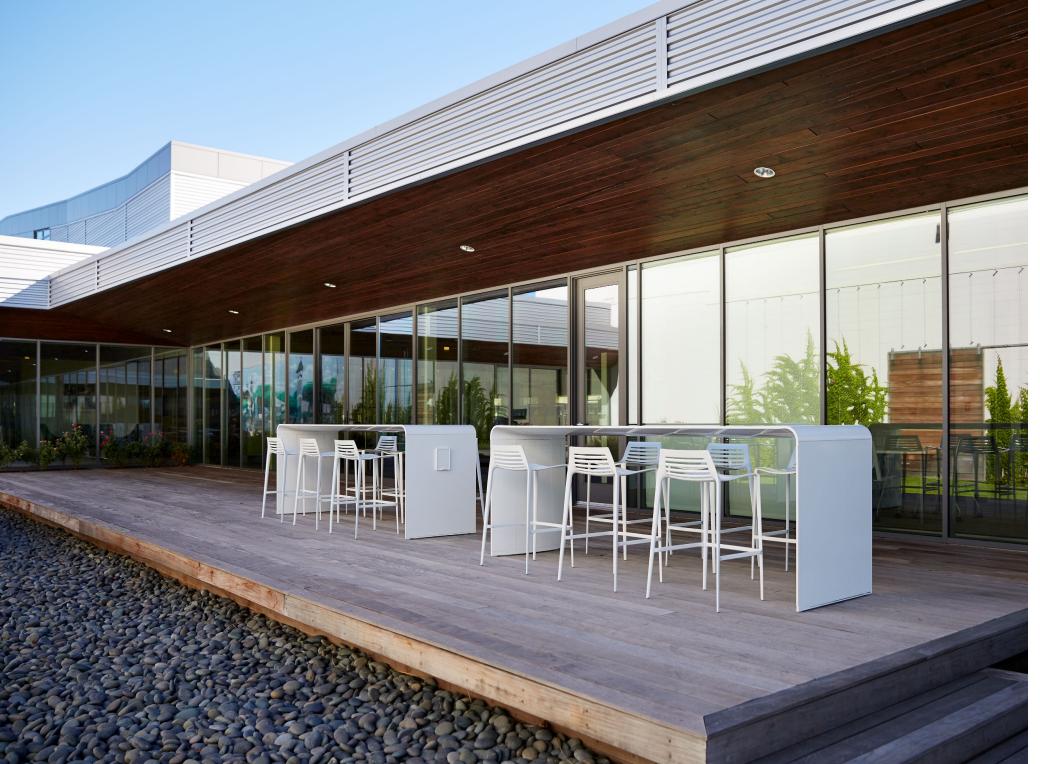

# Connecting people, technology and nature

The **GO** OutdoorTable brings the culture of the communal table outdoors with access to power on or off the grid. This powerful new platform for outdoor activity creates a focal point and a gathering place in settings where people live, learn, work, care, play and travel. In standing or dining heights, with or without stools or chairs, **GO** invites people to sit, stand or lean in postures that suit the purpose.

# More than meets the eye

GO has an appealing sleek and simple profile that enables multiple functions. Its smooth, flat top provides an ideal surface for writing while its rounded edges provide a comfortable perch for hands and arms when using laptops and tablets. Its aluminum material dissipates heat, keeping surfaces comfortable to the touch even in hot climates. And its frame, hollow like an airplane wing, channels technol-ogy out of sight to power the activities at hand.

## The hub where it happens

**GO** is a welcoming destination in a tech-connected world. Long rectangular tables are comfortably "joinable" by individuals and groups. Integrated power invites users to boot up and re-charge. With the canopy, **GO** becomes a spatial anchor that provides a sense of shelter, glare reduction for better visibility on mobile devices, and capability for lighting, solar power, and monitor mounting.