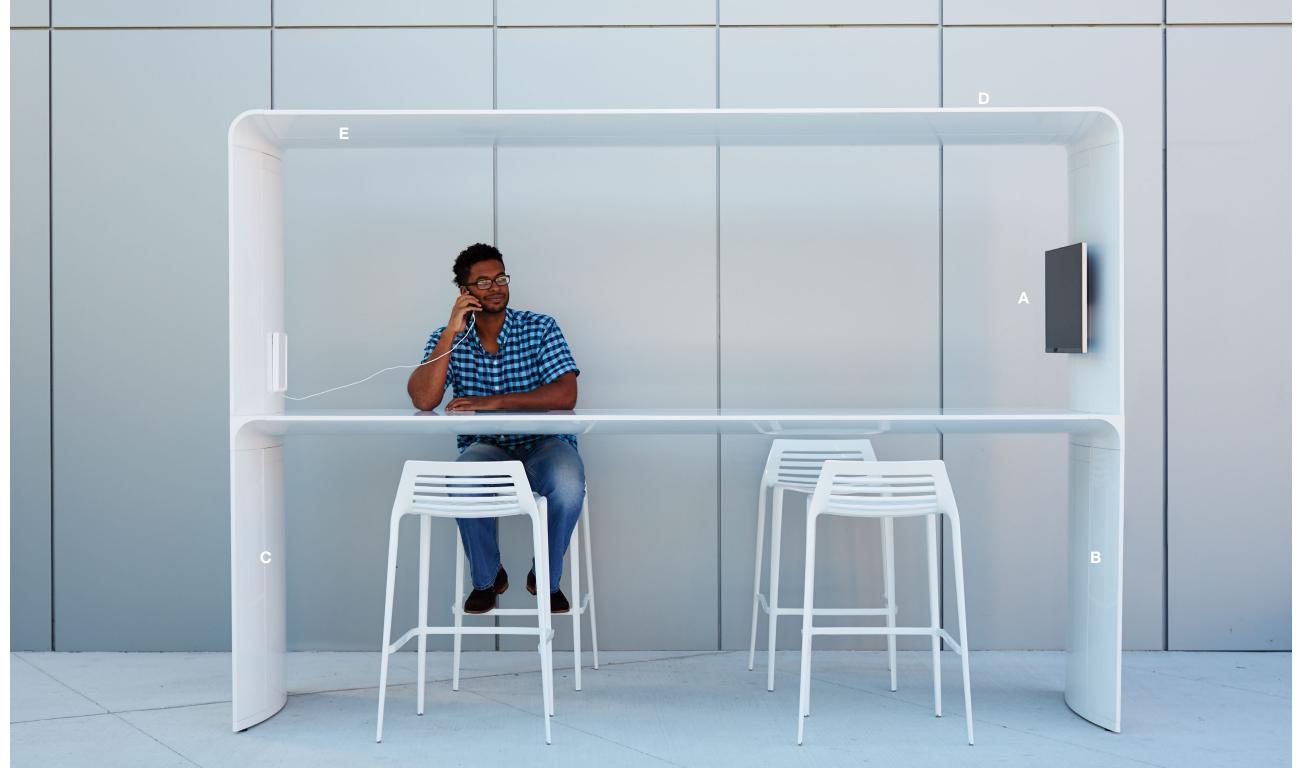

## The hub where it happens

**GO** is a welcoming destination in a tech-connected world. Long rectangular tables are comfortably "joinable" by individuals and groups. Integrated power invites users to boot up and re-charge. With the canopy, **GO** becomes a spatial anchor that provides a sense of shelter, glare reduction for better visibility on mobile devices, and capability for lighting, solar power, and monitor mounting.

- Display Mount and Power
   Monitor mounting hardware
   and power (special order)
- B Connection Box For hardwired power
- C Battery Tray
  For solar power
- For solar power

  D Solar Panel
- For solar-powered lighting and USB charging
- E LED Lighting
  Three elements recessed within canopy