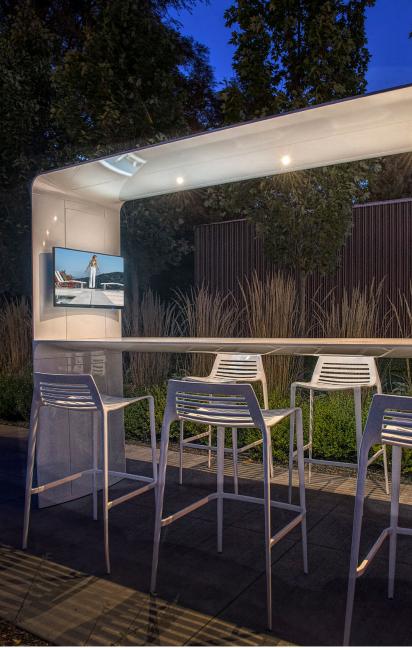

## The hub where it happens

**GO** is a welcoming destination in a tech-connected world. Long rectangular tables are comfortably "joinable" by individuals and groups. Integrated power invites users to boot up and re-charge. With the canopy, **GO** becomes a spatial anchor that provides a sense of shelter, glare reduction for better visibility on mobile devices, and capability for lighting, solar power, and monitor mounting.

## **Hidden Power**

**GO** understands power as the new destination in outdoor space. It is a sophisticated design solution that enables people to recharge and reconnect while deftly managing the technology that makes it possible. Power access is near at hand but cleverly concealed, solar power storage is out of sight, low-profile lighting and solar panel are integrated neatly into the canopy top. Visually and virtually, **GO** delivers a richer outdoor experience.

- Display Mount and Power
   Monitor mounting hardware
   and power (special order)
- B Connection Box For hardwired power
- C Battery Tray
  For solar power
- For solar power

  D Solar Panel
- For solar-powered lighting and USB charging
- E LED Lighting
  Three elements recessed within canopy