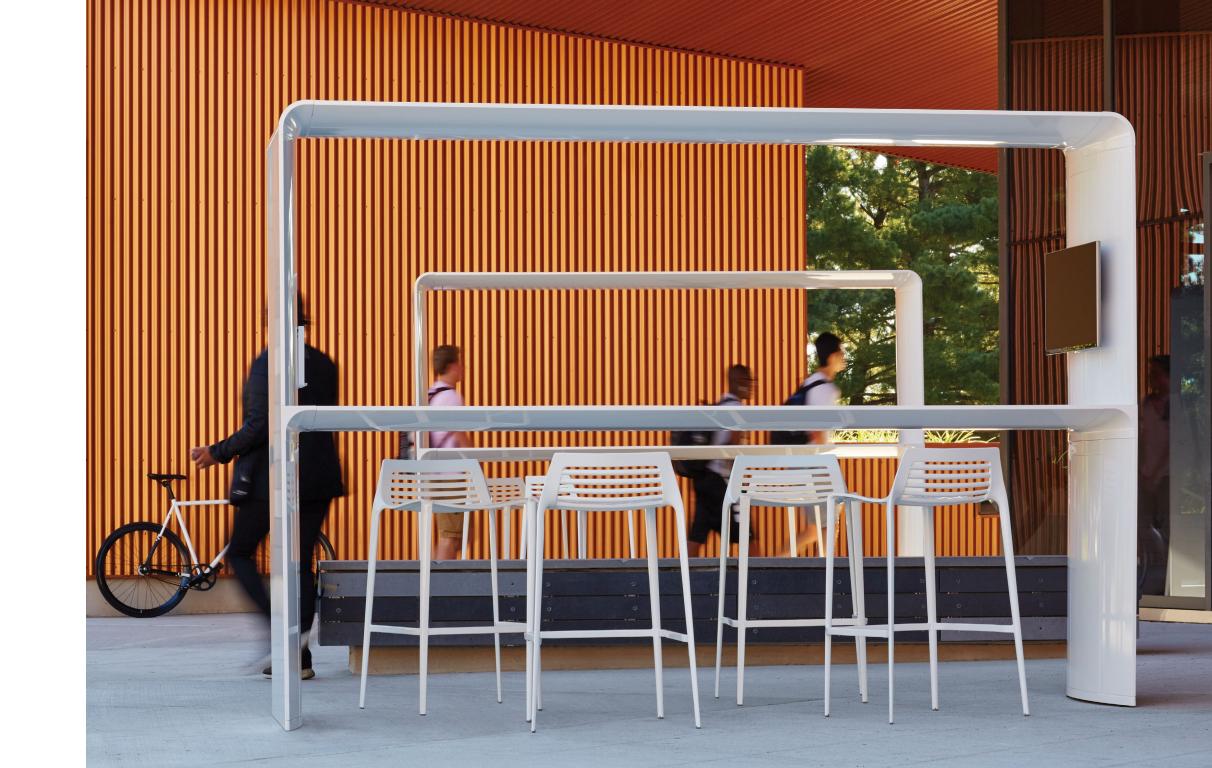

## The hub where it happens

**GO** is a welcoming destination in a tech-connected world. Long rectangular tables are comfortably "joinable" by individuals and groups. Integrated power invites users to boot up and re-charge. With the canopy, **GO** becomes a spatial anchor that provides a sense of shelter, glare reduction for better visibility on mobile devices, and capability for lighting, solar power, and monitor mounting.

## **Hidden Power**

**GO** understands power as the new destination in outdoor space. It is a sophisticated design solution that enables people to recharge and reconnect while deftly managing the technology that makes it possible. Power access is near at hand but cleverly concealed, solar power storage is out of sight, low-profile lighting and solar panel are integrated neatly into the canopy top. Visually and virtually, **GO** delivers a richer outdoor experience.