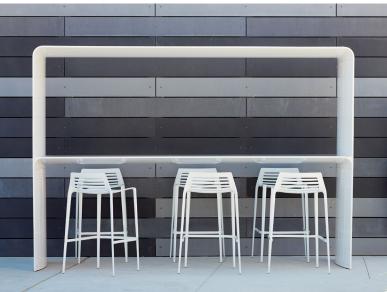

## The hub where it happens

**GO** is a welcoming destination in a tech-connected world. Long rectangular tables are comfortably "joinable" by individuals and groups. Integrated power invites users to boot up and re-charge. With the canopy, **GO** becomes a spatial anchor that provides a sense of shelter, glare reduction for better visibility on mobile devices, and capability for lighting, solar power, and monitor mounting.

## **Hidden Power**

**GO** understands power as the new destination in outdoor space. It is a sophisticated design solution that enables people to recharge and reconnect while deftly managing the technology that makes it possible. Power access is near at hand but cleverly concealed, solar power storage is out of sight, low-profile lighting and solar panel are integrated neatly into the canopy top. Visually and virtually, **GO** delivers a richer outdoor experience.