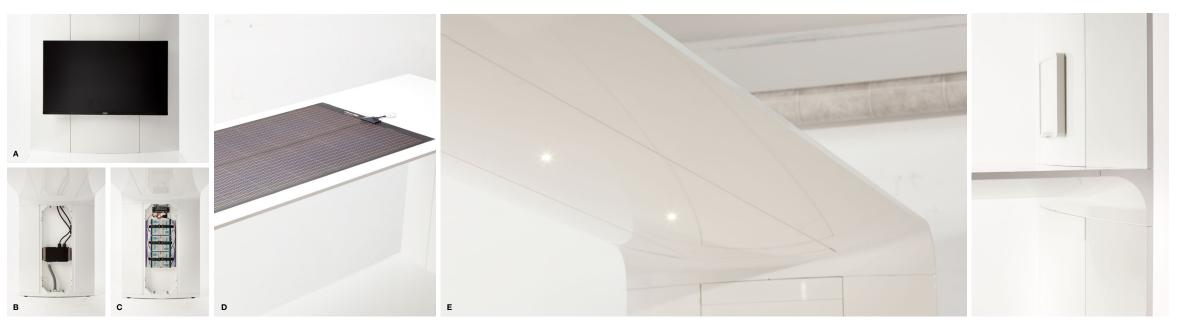

## **Hidden Power**

**GO** understands power as the new destination in outdoor space. It is a sophisticated design solution that enables people to recharge and reconnect while deftly managing the technology that makes it possible. Power access is near at hand but cleverly concealed, solar power storage is out of sight, low-profile lighting and solar panel are integrated neatly into the canopy top. Visually and virtually, **GO** delivers a richer outdoor experience.

- Display Mount and Power
   Monitor mounting hardware
   and power (special order)
- B Connection Box For hardwired power
- C Battery Tray
  For solar power
- For solar power

  D Solar Panel
- For solar-powered lighting and USB charging
- E LED Lighting
  Three elements recessed within canopy