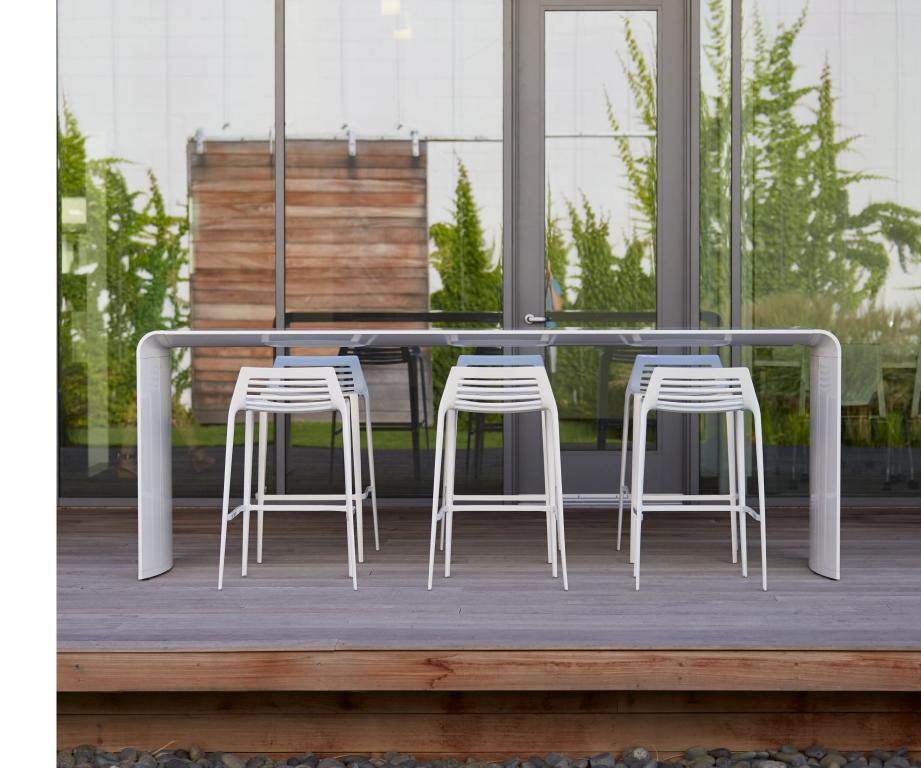

# Connecting people, technology and nature

The **GO** OutdoorTable brings the culture of the communal table outdoors with access to power on or off the grid. This powerful new platform for outdoor activity creates a focal point and a gathering place in settings where people live, learn, work, care, play and travel. In standing or dining heights, with or without stools or chairs, **GO** invites people to sit, stand or lean in postures that suit the purpose.

# More than meets the eye

GO has an appealing sleek and simple profile that enables multiple functions. Its smooth, flat top provides an ideal surface for writing while its rounded edges provide a comfortable perch for hands and arms when using laptops and tablets. Its aluminum material dissipates heat, keeping surfaces comfortable to the touch even in hot climates. And its frame, hollow like an airplane wing, channels technol-ogy out of sight to power the activities at hand.