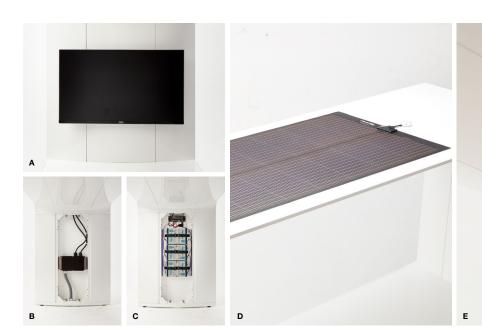

## **Hidden Power**

**GO** understands power as the new destination in outdoor space. It is a sophisticated design solution that enables people to recharge and reconnect while deftly managing the technology that makes it possible. Power access is near at hand but cleverly concealed, solar power storage is out of sight, low-profile lighting and solar panel are integrated neatly into the canopy top. Visually and virtually, **GO** delivers a richer outdoor experience.

- Display Mount and Power
   Monitor mounting hardware
   and power (special order)
- B Connection Box For hardwired power
- C Battery Tray
  For solar power
- For solar power

  D Solar Panel
- For solar-powered lighting and USB charging
- E LED Lighting
  Three elements recessed within canopy