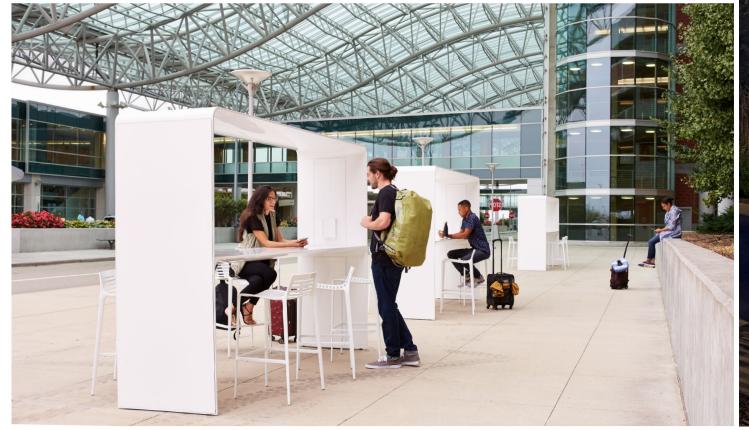

## The hub where it happens

**GO** is a welcoming destination in a tech-connected world. Long rectangular tables are comfortably "joinable" by individuals and groups. Integrated power invites users to boot up and re-charge. With the canopy, **GO** becomes a spatial anchor that provides a sense of shelter, glare reduction for better visibility on mobile devices, and capability for lighting, solar power, and monitor mounting.

## LIVE | LEARN | WORK | CARE | PLAY | TRAVEL | OUTSIDE

**GO** is an innovative solution for keeping people connected in the wide variety of outdoor places where they want to be. It brings access and amenity to corporate and college campuses, shared community spaces, transit centers, healthcare facilities and recreational settings.