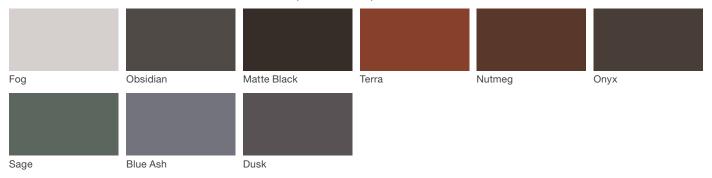

## Architectural Series - Powdercoated Metal\* (Fine Texture)

\* All colors and patterns shown are approximate and may vary from sample and final.