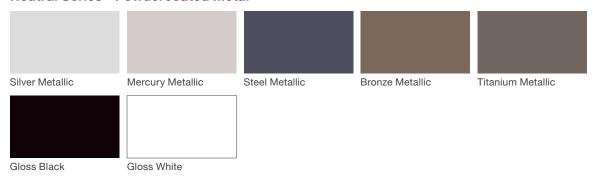

# Flo Bike Rack

### **Material / Colors Sheet**

## Vivid Series - Powdercoated Metal\* (Fine Texture)



### **Neutral Series - Powdercoated Metal\***



## Architectural Series - Powdercoated Metal\* (Fine Texture)



# Flo Bike Rack

#### **Material / Colors Sheet**

#### **Electro Polished Stainless Steel**



Stainless Steel

#### **Powdercoated Metal**

Powdercoated Metal Pangard II® Polyester Powdercoat is a hard, yet flexible, finish that resists rusting, chipping, peeling and fading. In addition to colors shown, a wide selection of optional and custom colors may be specified for an upcharge.

\* All colors and patterns shown are approximate and may vary from sample and final.

Visit landscapeforms.com for more information. Specifications are subject to change without notice. Landscape Forms supports the Landscape Architecture Foundation at the Second Century level. ©2023 Landscape Forms, Inc.

 $land scape forms.com \ | \ specify@