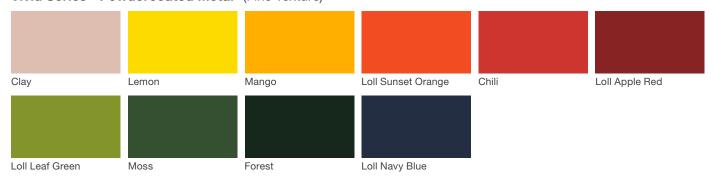

# Flo Bike Rack

### **Material / Colors Sheet**

## Vivid Series - Powdercoated Metal\* (Fine Texture)



### **Neutral Series - Powdercoated Metal\***



## Architectural Series - Powdercoated Metal\* (Fine Texture)



# Flo Bike Rack

#### **Material / Colors Sheet**

#### **Electro Polished Stainless Steel**



Stainless Steel

#### **Powdercoated Metal**

Powdercoated Metal Pangard II® Polyester Powdercoat is a hard, yet flexible, finish that resists rusting, chipping, peeling and fading. In addition to colors shown, a wide selection of optional and custom colors may be specified for an upcharge.

\* All colors and patterns shown are approximate and may vary from sample and final.

Visit landscapeforms.com for more information. Specifications are subject to change without notice. Landscape Forms supports the Landscape Architecture Foundation at the Second Century level. ©2023 Landscape F