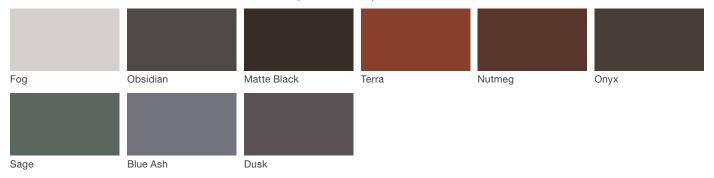

# Flo Bike Rack

### **Material / Colors Sheet**

## Vivid Series - Powdercoated Metal\* (Fine Texture)



### **Neutral Series - Powdercoated Metal\***



## Architectural Series - Powdercoated Metal\* (Fine Texture)



# Flo Bike Rack

#### **Material / Colors Sheet**

#### **Electro Polished Stainless Steel**



Stainless Steel

#### **Powdercoated Metal**

Powdercoated Metal Pangard II® Polyester Powdercoat is a hard, yet flexible, finish that resists rusting, chipping, peeling and fading. In addition to colors shown, a wide selection of optional and custom colors may be specified for an upcharge.

\* All colors and patterns shown are approximate and may vary from sample and final.

Visit landscapeforms.com for more information. Specifications are subject to change without notice. Landscape Forms supports the Landscape Architecture Foundation at the Second Century level. ©2023 Landscape Forms, Inc.

 $land scape forms.com \ | \ specify@land scape forms.com$