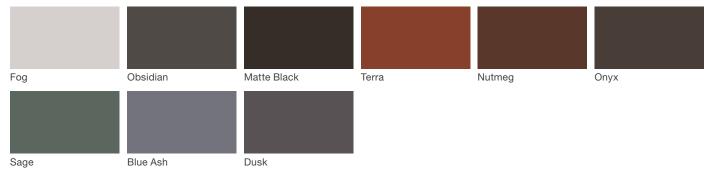

Navy Blue     |       |                |
|                 |       |        |                    |       |                |

### Neutral Series - Powdercoated Metal\*

1

| Silver Metallic | Mercury Metallic | Steel Metallic | Bronze Metallic | Titanium Metallic |
|-----------------|------------------|----------------|-----------------|-------------------|
|                 |                  |                |                 |                   |
|                 |                  |                |                 |                   |
| Gloss Black     | Gloss White      |                |                 |                   |
| GIUSS DIACK     | Gloss White      |                |                 |                   |

## Architectural Series - Powdercoated Metal\* (Fine Texture)



# **Every Day Chair**

#### **Powdercoated Metal**

2

Powdercoated Metal Pangard II<sup>®</sup> Polyester Powdercoat is a hard, yet flexible, finish that resists rusting, chipping, peeling and fading. In addition to colors shown, a wide selection of optional and custom colors may be specified for an upcharge.

\* All colors and patterns shown are approximate and may vary from sample and final.

Visit landscapeforms.com for more information. Specifications are subject to change without notice. Landscape Forms supports the Landscape Architecture Foundation at the Second Century level. ©2023 Landscape Forms, Inc.

landscapeforms.com | specify@landscapeforms.com