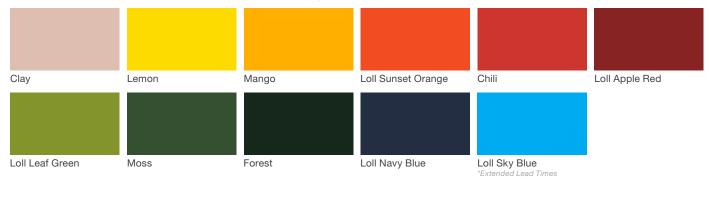

### Vivid Series - Powdercoated Metal\* (Fine Texture)

#### **Powdercoated Metal**

Powdercoated Metal Pangard  $II^{\textcircled{O}}$  Polyester Powdercoat is a hard, yet flexible, finish that resists rusting, chipping, peeling and fading. In addition to colors shown, a wide selection of optional and custom colors may be specified for an upcharge.

\* All colors and patterns shown are approximate and may vary from sample and final.

Visit landscapeforms.com for more information. Specifications are subject to change without notice. Landscape Forms supports the Landscape Architecture Foundation at the Second Century level. ©2023 Landscape Forms, Inc.