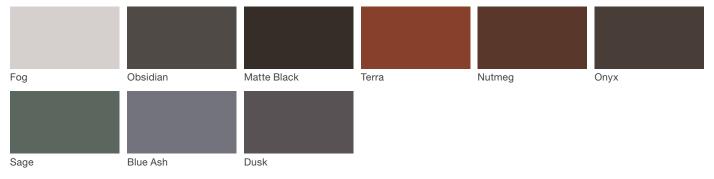

## Architectural Series - Powdercoated Metal\* (Fine Texture)

#### **Powdercoated Metal**

Powdercoated Metal Pangard  $II^{\textcircled{O}}$  Polyester Powdercoat is a hard, yet flexible, finish that resists rusting, chipping, peeling and fading. In addition to colors shown, a wide selection of optional and custom colors may be specified for an upcharge.

\* All colors and patterns shown are approximate and may vary from sample and final.

Visit landscapeforms.com for more information. Specifications are subject to change without notice. Landscape Forms supports the Landscape Architecture Foundation at the Second Century level. ©2023 Landscape Forms, Inc.