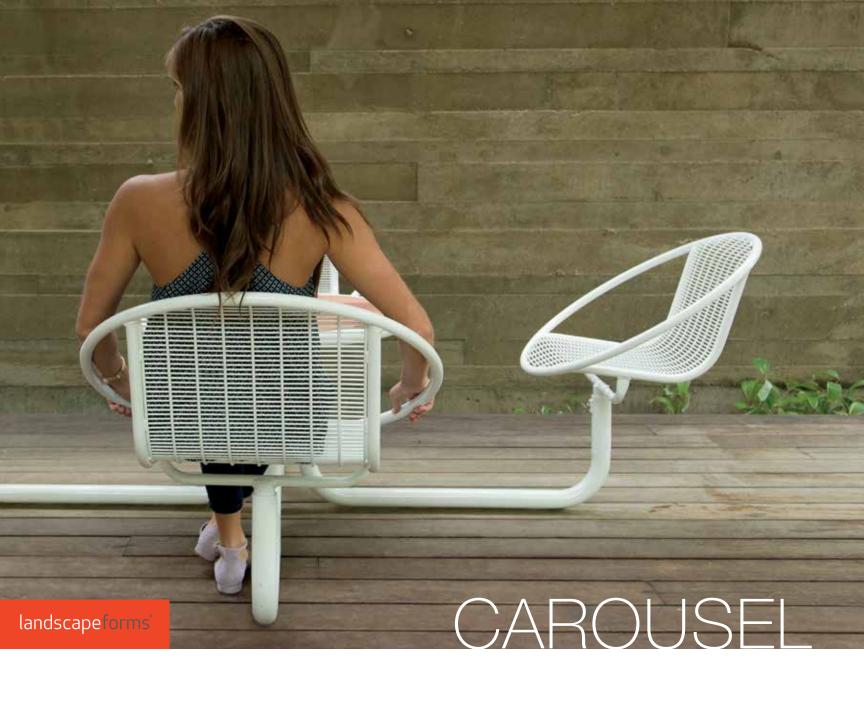

Landscape Forms pioneered the carousel-style table with attached seating for outdoor space. The addition of Carousel Standing Height and Casual Height Tables, the easygoing Hoop Lounge Seat, and more top options bring a fresh feel and multi-dimensional point of view to the postures and activities people enjoy outdoors.

The Standing Height Table has attached stool seats and a ring around the base at footrest height for the comfort of sitters and standers alike. The Casual Height Table, in-between coffee table and dining table height, suits the way people position themselves to rest, read or work on a laptop. The Carousel Hoop Seat is relaxed seating encircled by a rolled frame that doubles as an armrest. These new elements, along with the classic Carousel Dining Height Table, invite people to sit, stand, kick back, lean in, meet, greet, dine, drink, work or wind down in the outdoor spaces where they love to be.