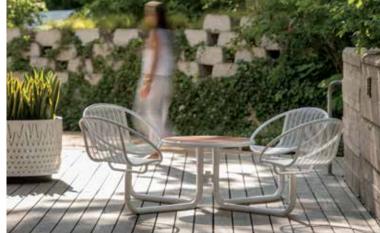

Landscape Forms pioneered the carousel-style table with attached seating for outdoor space. The addition of Carousel Standing Height and Casual Height Tables, the easygoing Hoop Lounge Seat, and more top options bring a fresh feel and multi-dimensional point of view to the postures and activities people enjoy outdoors.

The Standing Height Table has attached stool seats and a ring around the base at footrest height for the comfort of sitters and standers alike. The Casual Height Table, in-between coffee table and dining table height, suits the way people position themselves to rest, read or work on a laptop. The Carousel Hoop Seat is relaxed seating encircled by a rolled frame that doubles as an armrest. These new elements, along with the classic Carousel Dining Height Table, invite people to sit, stand, kick back, lean in, meet, greet, dine, drink, work or wind down in the outdoor spaces where they love to be.

## Carousel gets a fresh spin with vibrant, versatile elements that flexibly suit the many ways we use outdoor space today.

Carousel welcomes new experiences in outdoor space and offers new opportunities for creating complimentary settings for a variety of activities with a common design vocabulary. Especially irresistible when co-located with access to outdoor power. Elements share Carousel family traits: robust steel construction, contoured mesh seat design, and resilient powdercoat finish. Tabletop options now include 30" small