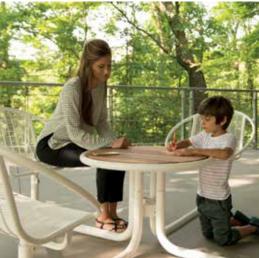

Landscape Forms pioneered the carousel-style table with attached seating for outdoor space. The addition of Carousel Standing Height and Casual Height Tables, the easygoing Hoop Lounge Seat, and more top options bring a fresh feel and multi-dimensional point of view to the postures and activities people enjoy outdoors.

The Standing Height Table has attached stool seats and a ring around the base at footrest height for the comfort of sitters and standers alike. The Casual Height Table, in-between coffee table and dining table height, suits the way people position themselves to rest, read or work on a laptop. The Carousel Hoop Seat is relaxed seating encircled by a rolled frame that doubles as an armrest. These new elements, along with the classic Carousel Dining Height Table, invite people to sit, stand, kick back, lean in, meet, greet, dine, drink, work or wind down in the outdoor spaces where they love to be.