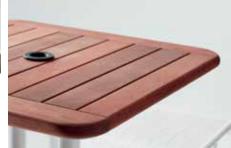

## Carousel gets a fresh spin with vibrant, versatile elements that flexibly suit the many ways we use outdoor space today.

Carousel welcomes new experiences in outdoor space and offers new opportunities for creating complimentary settings for a variety of activities with a common design vocabulary. Especially irresistible when co-located with access to outdoor power. Elements share Carousel family traits: robust steel construction, contoured mesh seat design, and resilient powdercoat finish. Tabletop options now include 30" small

and 48" large tops, round and square, in metal and wood. Square tables have slatted wood tops for special warmth and beauty. All round tables are offered in metal and wood, and all tabletops have an optional center hole to accommodate umbrellas. Carousel table heights, seating types and top options can be flexibly interchanged. Finished with Landscape Forms proprietary Panguard II™ polyester powder coat and offered in a selection of colors from the standard Landscape Forms color palette.