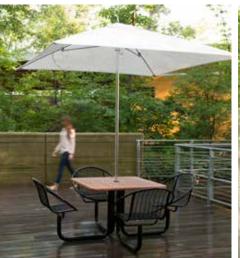

## Carousel gets a fresh spin with vibrant, versatile elements that flexibly suit the many ways we use outdoor space today.

Carousel welcomes new experiences in outdoor space and offers new opportunities for creating complimentary settings for a variety of activities with a common design vocabulary. Especially irresistible when co-located with access to outdoor power. Elements share Carousel family traits: robust steel construction, contoured mesh seat design, and resilient powdercoat finish. Tabletop options now include 30" small

and 48" large tops, round and square, in metal and wood. Square tables have slatted wood tops for special warmth and beauty. All round tables are offered in metal and wood, and all tabletops have an optional center hole to accommodate umbrellas. Carousel table heights, seating types and top options can be flexibly interchanged. Finished with Landscape Forms proprietary Panguard II™ polyester powder coat and offered in a selection of colors from the standard Landscape Forms color palette.