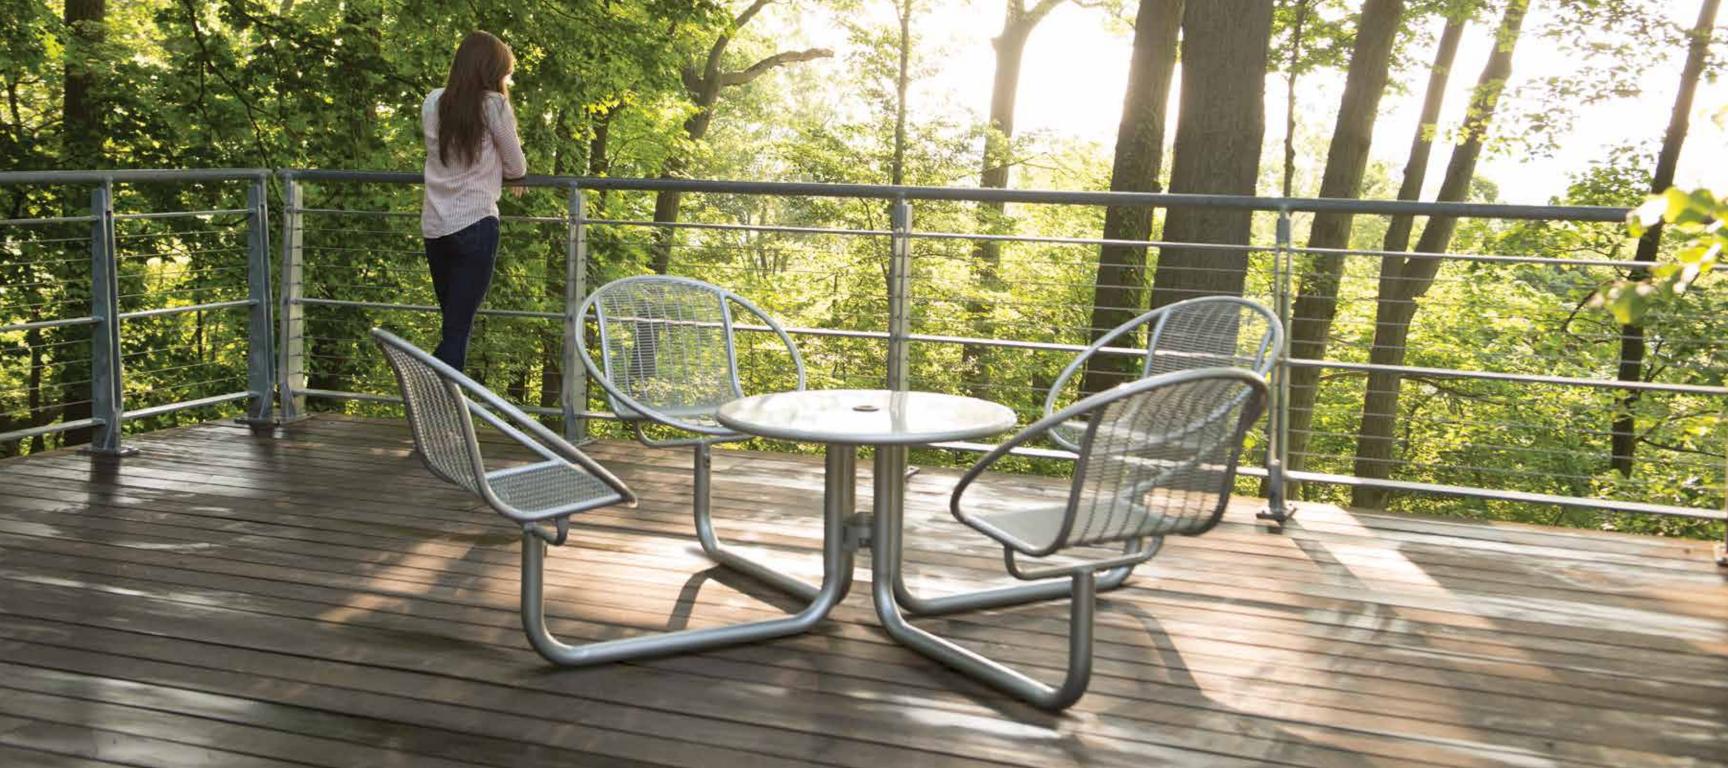

Landscape Forms pioneered the carousel-style table with attached seating for outdoor space. The addition of Carousel Standing Height and Casual Height Tables, the easygoing Hoop Lounge Seat, and more top options bring a fresh feel and multi-dimensional point of view to the postures and activities people enjoy outdoors.

The Standing Height Table has attached stool seats and a ring around the base at footrest height for the comfort of sitters and standers alike. The Casual Height Table, in-between coffee table and dining table height, suits the way people position themselves to rest, read or work on a laptop. The Carousel Hoop Seat is relaxed seating encircled by a rolled frame that doubles as an armrest. These new elements, along with the classic Carousel Dining Height Table, invite people to sit, stand, kick back, lean in, meet, greet, dine, drink, work or wind down in the outdoor spaces where they love to be.

## Carousel gets a fresh spin with vibrant, versatile elements that flexibly suit the many ways we use outdoor space today.

Carousel welcomes new experiences in outdoor space and offers new opportunities for creating complimentary settings for a variety of activities with a common design vocabulary. Especially irresistible when co-located with access to outdoor power. Elements share Carousel family traits: robust steel construction, contoured mesh seat design, and resilient powdercoat finish. Tabletop options now include 30" small

and 48" large tops, round and square, in metal and wood. Square tables have slatted wood tops for special warmth and beauty. All round tables are offered in metal and wood, and all tabletops have an optional center hole to accommodate umbrellas. Carousel table heights, seating types and top options can be flexibly interchanged. Finished with Landscape Forms proprietary Panguard II™ polyester powder coat and offered in a selection of colors from the standard Landscape Forms color palette.