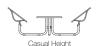

The Standing Height Table has attached stool seats and a ring around the base at footrest height for the comfort of sitters and standers alike. The Casual Height Table, in-between coffee table and dining table height, suits the way people position themselves to rest, read or work on a laptop. The Carousel Hoop Seat is relaxed seating encircled by a rolled frame that doubles as an armrest. These new elements, along with the classic Carousel Dining Height Table, invite people to sit, stand, kick back, lean in, meet, greet, dine, drink, work or wind down in the outdoor spaces where they love to be.