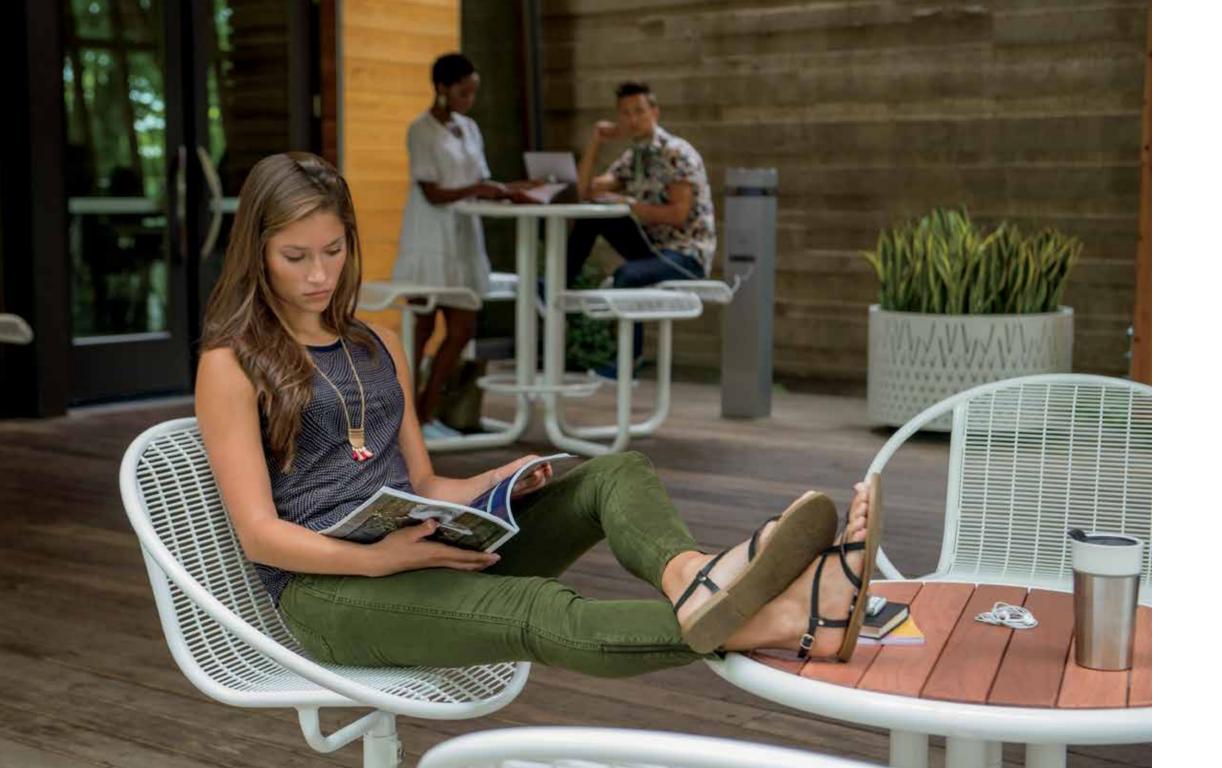

Landscape Forms pioneered the carousel-style table with attached seating for outdoor space. The addition of Carousel Standing Height and Casual Height Tables, the easygoing Hoop Lounge Seat, and more top options bring a fresh feel and multi-dimensional point of view to the postures and activities people enjoy outdoors.

The Standing Height Table has attached stool seats and a ring around the base at footrest height for the comfort of sitters and standers alike. The Casual Height Table, in-between coffee table and dining table height, suits the way people position themselves to rest, read or work on a laptop. The Carousel Hoop Seat is relaxed seating encircled by a rolled frame that doubles as an armrest. These new elements, along with the classic Carousel Dining Height Table, invite people to sit, stand, kick back, lean in, meet, greet, dine, drink, work or wind down in the outdoor spaces where they love to be.

## Carousel gets a fresh spin with vibrant, versatile elements that flexibly suit the many ways we use outdoor space today.

Carousel welcomes new experiences in outdoor space and offers new opportunities for creating complimentary settings for a variety of activities with a common design vocabulary. Especially irresistible when co-located with access to outdoor power. Elements share Carousel family traits: robust steel construction, contoured mesh seat design, and resilient powdercoat finish. Tabletop options now include 30" small