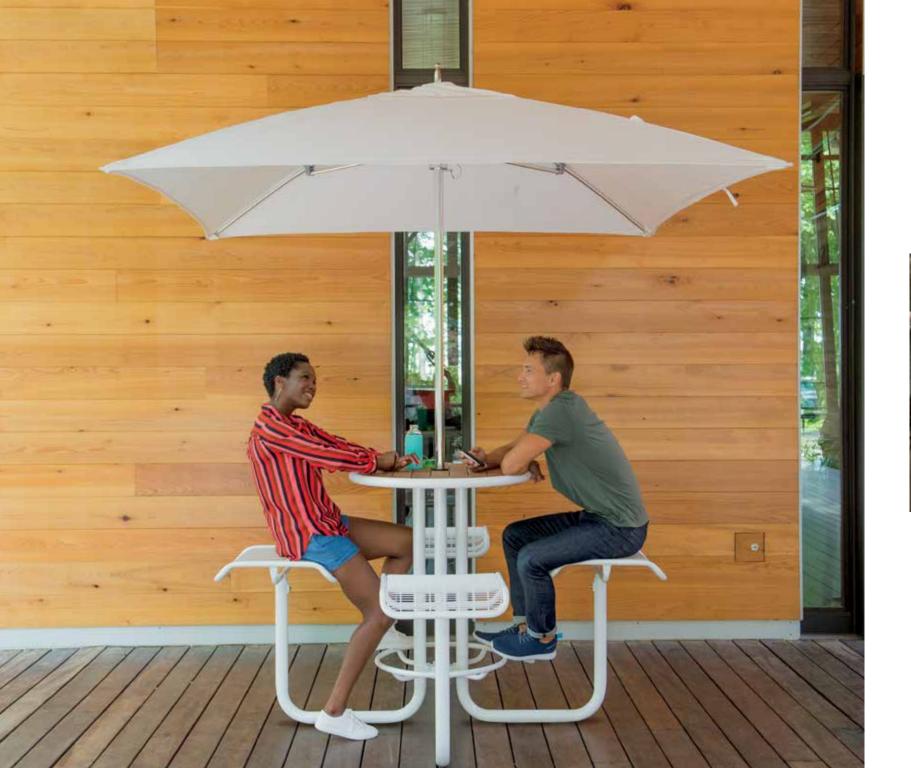

The Standing Height Table has attached stool seats and a ring around the base at footrest height for the comfort of sitters and standers alike. The Casual Height Table, in-between coffee table and dining table height, suits the way people position themselves to rest, read or work on a laptop. The Carousel Hoop Seat is relaxed seating encircled by a rolled frame that doubles as an armrest. These new elements, along with the classic Carousel Dining Height Table, invite people to sit, stand, kick back, lean in, meet, greet, dine, drink, work or wind down in the outdoor spaces where they love to be.

and 48" large tops, round and square, in metal and wood. Square tables have slatted wood tops for special warmth and beauty. All round tables are offered in metal and wood, and all tabletops have an optional center hole to accommodate umbrellas. Carousel table heights, seating types and top options can be flexibly interchanged. Finished with Landscape Forms proprietary Panguard II™ polyester powder coat and offered in a selection of colors from the standard Landscape Forms color palette.