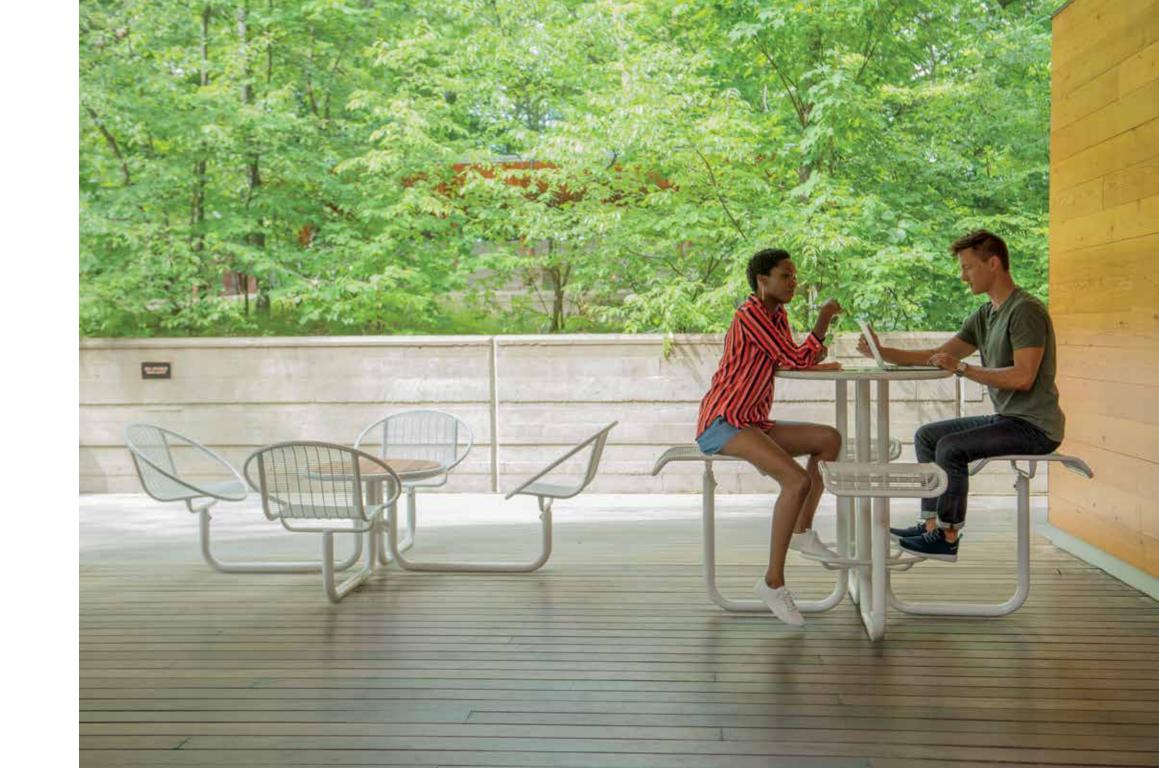

## Carousel gets a fresh spin with vibrant, versatile elements that flexibly suit the many ways we use outdoor space today.

Carousel welcomes new experiences in outdoor space and offers new opportunities for creating complimentary settings for a variety of activities with a common design vocabulary. Especially irresistible when co-located with access to outdoor power. Elements share Carousel family traits: robust steel construction, contoured mesh seat design, and resilient powdercoat finish. Tabletop options now include 30" small

and 48" large tops, round and square, in metal and wood. Square tables have slatted wood tops for special warmth and beauty. All round tables are offered in metal and wood, and all tabletops have an optional center hole to accommodate umbrellas. Carousel table heights, seating types and top options can be flexibly interchanged. Finished with Landscape Forms proprietary Panguard II™ polyester powder coat and offered in a selection of colors from the standard Landscape Forms color palette.