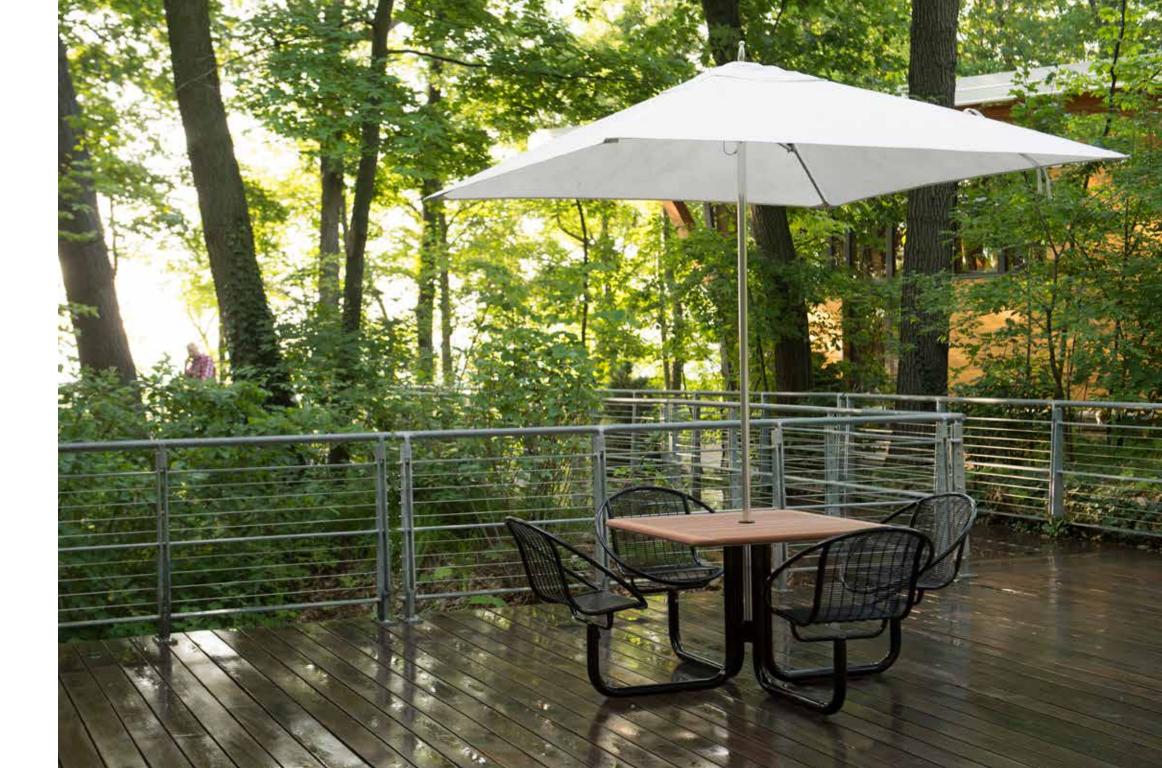

Landscape Forms pioneered the carousel-style table with attached seating for outdoor space. The addition of Carousel Standing Height and Casual Height Tables, the easygoing Hoop Lounge Seat, and more top options bring a fresh feel and multi-dimensional point of view to the postures and activities people enjoy outdoors.

The Standing Height Table has attached stool seats and a ring around the base at footrest height for the comfort of sitters and standers alike. The Casual Height Table, in-between coffee table and dining table height, suits the way people position themselves to rest, read or work on a laptop. The Carousel Hoop Seat is relaxed seating encircled by a rolled frame that doubles as an armrest. These new elements, along with the classic Carousel Dining Height Table, invite people to sit, stand, kick back, lean in, meet, greet, dine, drink, work or wind down in the outdoor spaces where they love to be.

and 48" large tops, round and square, in metal and wood. Square tables have slatted wood tops for special warmth and beauty. All round tables are offered in metal and wood, and all tabletops have an optional center hole to accommodate umbrellas. Carousel table heights, seating types and top options can be flexibly interchanged. Finished with Landscape Forms proprietary Panguard II™ polyester powder coat and offered in a selection of colors from the standard Landscape Forms color palette.