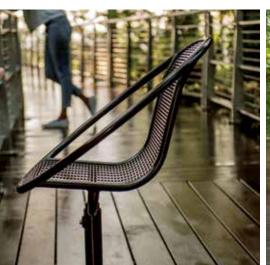

The Standing Height Table has attached stool seats and a ring around the base at footrest height for the comfort of sitters and standers alike. The Casual Height Table, in-between coffee table and dining table height, suits the way people position themselves to rest, read or work on a laptop. The Carousel Hoop Seat is relaxed seating encircled by a rolled frame that doubles as an armrest. These new elements, along with the classic Carousel Dining Height Table, invite people to sit, stand, kick back, lean in, meet, greet, dine, drink, work or wind down in the outdoor spaces where they love to be.