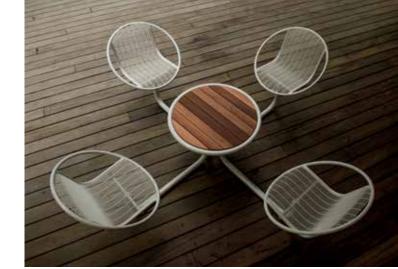

Landscape Forms pioneered the carousel-style table with attached seating for outdoor space. The addition of Carousel Standing Height and Casual Height Tables, the easygoing Hoop Lounge Seat, and more top options bring a fresh feel and multi-dimensional point of view to the postures and activities people enjoy outdoors.

The Standing Height Table has attached stool seats and a ring around the base at footrest height for the comfort of sitters and standers alike. The Casual Height Table, in-between coffee table and dining table height, suits the way people position themselves to rest, read or work on a laptop. The Carousel Hoop Seat is relaxed seating encircled by a rolled frame that doubles as an armrest. These new elements, along with the classic Carousel Dining Height Table, invite people to sit, stand, kick back, lean in, meet, greet, dine, drink, work or wind down in the outdoor spaces where they love to be.

and 48" large tops, round and square, in metal and wood. Square tables have slatted wood tops for special warmth and beauty. All round tables are offered in metal and wood, and all tabletops have an optional center hole to accommodate umbrellas. Carousel table heights, seating types and top options can be flexibly interchanged. Finished with Landscape Forms proprietary Panguard II™ polyester powder coat and offered in a selection of colors from the standard Landscape Forms color palette.