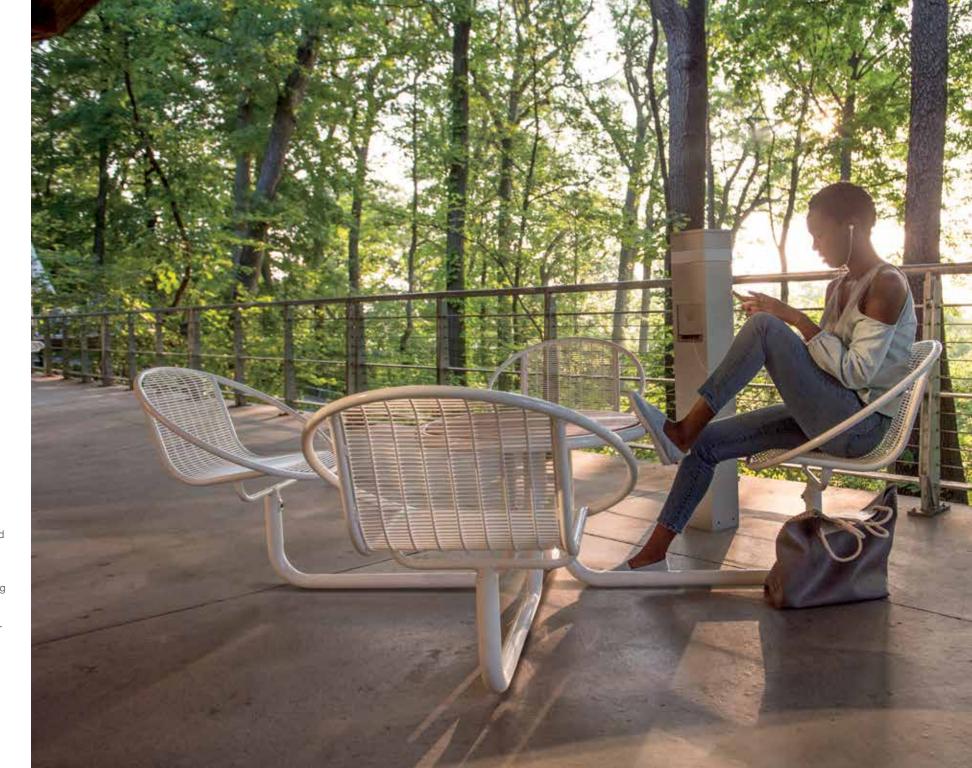

Landscape Forms pioneered the carousel-style table with attached seating for outdoor space. The addition of Carousel Standing Height and Casual Height Tables, the easygoing Hoop Lounge Seat, and more top options bring a fresh feel and multi-dimensional point of view to the postures and activities people enjoy outdoors.

The Standing Height Table has attached stool seats and a ring around the base at footrest height for the comfort of sitters and standers alike. The Casual Height Table, in-between coffee table and dining table height, suits the way people position themselves to rest, read or work on a laptop. The Carousel Hoop Seat is relaxed seating encircled by a rolled frame that doubles as an armrest. These new elements, along with the classic Carousel Dining Height Table, invite people to sit, stand, kick back, lean in, meet, greet, dine, drink, work or wind down in the outdoor spaces where they love to be.

## Carousel gets a fresh spin with vibrant, versatile elements that flexibly suit the many ways we use outdoor space today.

Carousel welcomes new experiences in outdoor space and offers new opportunities for creating complimentary settings for a variety of activities with a common design vocabulary. Especially irresistible when co-located with access to outdoor power. Elements share Carousel family traits: robust steel construction, contoured mesh seat design, and resilient powdercoat finish. Tabletop options now include 30" small