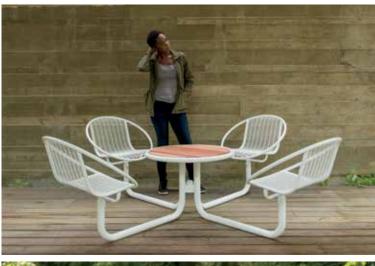

Landscape Forms pioneered the carousel-style table with attached seating for outdoor space. The addition of Carousel Standing Height and Casual Height Tables, the easygoing Hoop Lounge Seat, and more top options bring a fresh feel and multi-dimensional point of view to the postures and activities people enjoy outdoors.

The Standing Height Table has attached stool seats and a ring around the base at footrest height for the comfort of sitters and standers alike. The Casual Height Table, in-between coffee table and dining table height, suits the way people position themselves to rest, read or work on a laptop. The Carousel Hoop Seat is relaxed seating encircled by a rolled frame that doubles as an armrest. These new elements, along with the classic Carousel Dining Height Table, invite people to sit, stand, kick back, lean in, meet, greet, dine, drink, work or wind down in the outdoor spaces where they love to be.

and 48" large tops, round and square, in metal and wood. Square tables have slatted wood tops for special warmth and beauty. All round tables are offered in metal and wood, and all tabletops have an optional center hole to accommodate umbrellas. Carousel table heights, seating types and top options can be flexibly interchanged. Finished with Landscape Forms proprietary Panguard II™ polyester powder coat and offered in a selection of colors from the standard Landscape Forms color palette.