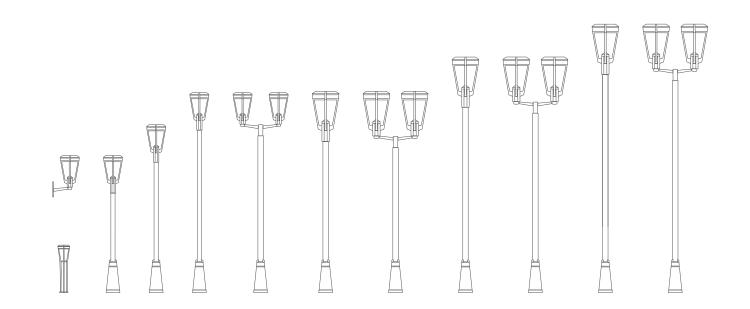

Ashbery lights have cast aluminum frames with a powdercoat finish in a full selection of colors. The group includes 12', 14' and 16' tall large-scale area lights, 8' and 10' tall small-scale area lights, a 3' tall pathway light, and a wall-mounted light.

# A Superb Visual Experience, A Distinct Sense of Place

Ashbery's configurations and adaptable performance enable designers to tailor its presence to a wide range of settings throughout streetscapes and public outdoor destinations. Path lights parallel footpaths and support pedestrian spaces for safety and extended use. Wall-mounted lights offer soft and welcoming illumination adjacent to buildings and façades. Area lights are offered with single luminaires or with a double-mount option for dual luminaires, one on either side of the pole.

# Statement of Line

landscapeforms