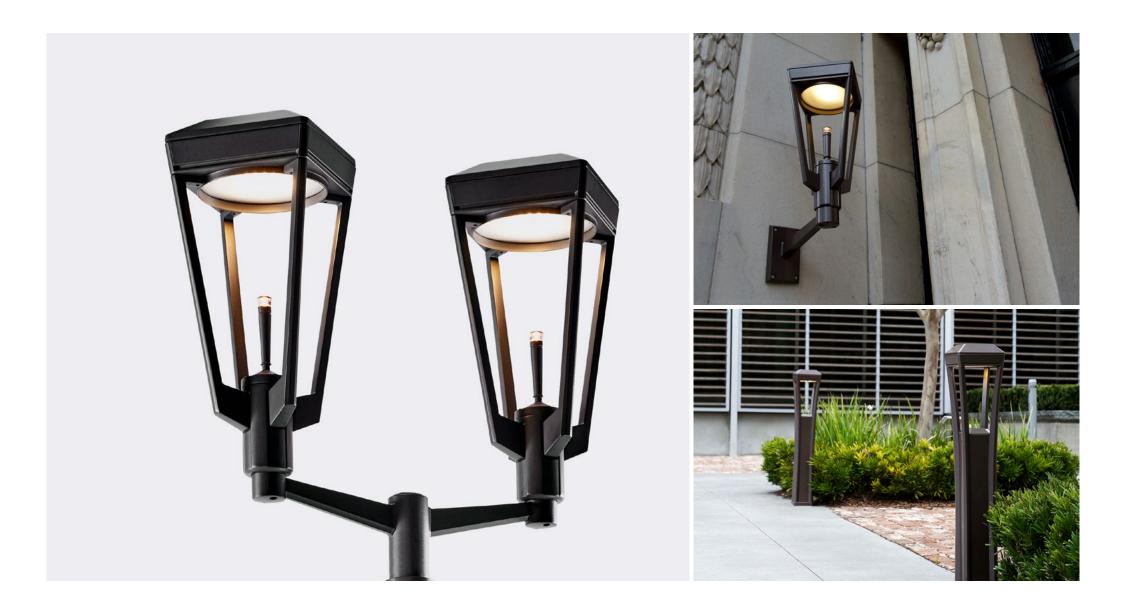

Ashbery lights have cast aluminum frames with a powdercoat finish in a full selection of colors. The group includes 12', 14' and 16' tall large-scale area lights, 8' and 10' tall small-scale area lights, a 3' tall pathway light, and a wall-mounted light.

# A Superb Visual Experience, A Distinct Sense of Place

Ashbery's configurations and adaptable performance enable designers to tailor its presence to a wide range of settings throughout streetscapes and public outdoor destinations. Path lights parallel footpaths and support pedestrian spaces for safety and extended use. Wall-mounted lights offer soft and welcoming illumination adjacent to buildings and façades. Area lights are offered with single luminaires or with a double-mount option for dual luminaires, one on either side of the pole.