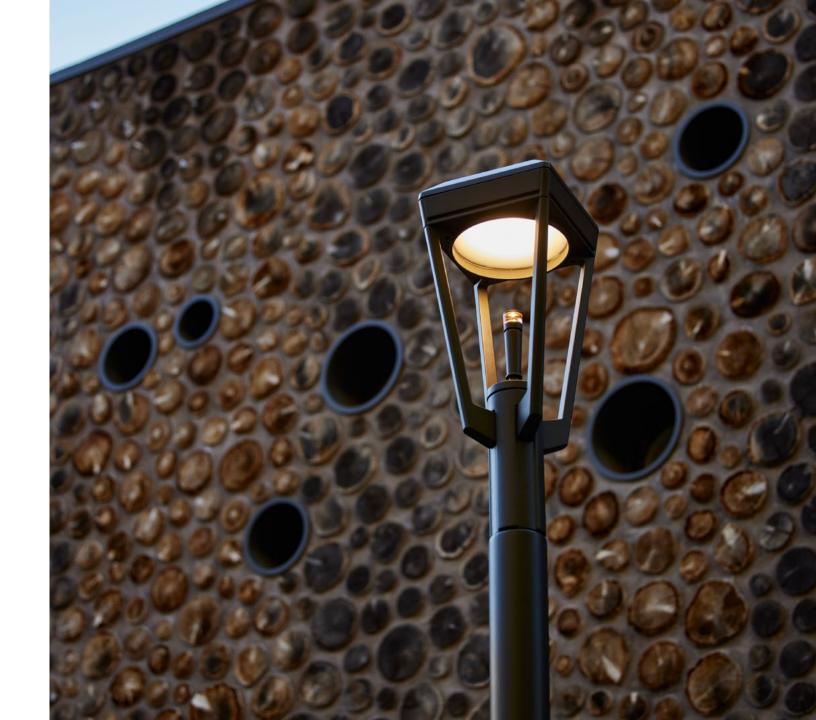

Ashbery lights have cast aluminum frames with a powdercoat finish in a full selection of colors. The group includes 12', 14' and 16' tall large-scale area lights, 8' and 10' tall small-scale area lights, a 3' tall pathway light, and a wall-mounted light.

Ranging from a gentle blanket of light for intimate pedestrian settings, to precise and directional illumination along streetscapes, sidewalks and transitional spaces, area lights' different outputs, distributions, and optics adapt performance and ambiance for a superb visual experience. On area and wall-mounted lights, a separate LED element mounted in the fixture below the lens subtly recalls gas lamps or early filament bulbs, evoking an emotive moment that enhances experience and the sense of place.