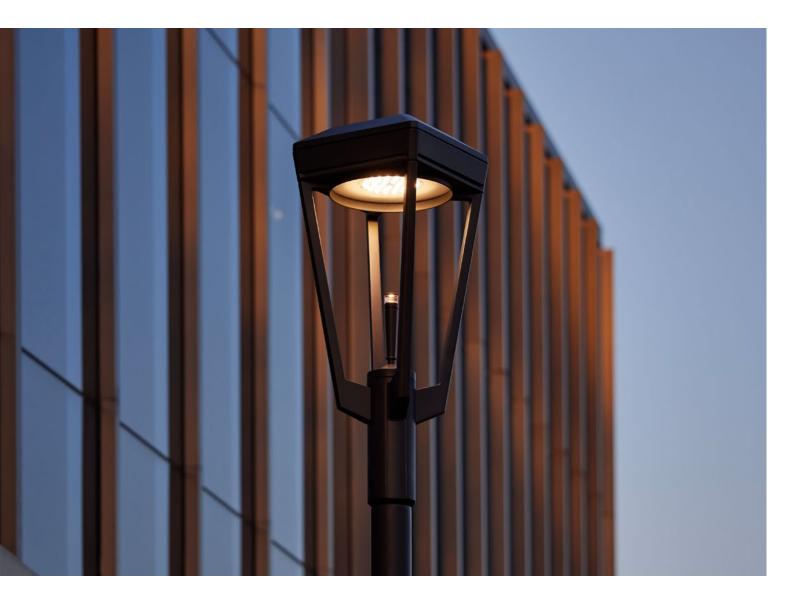

Ranging from a gentle blanket of light for intimate pedestrian settings, to precise and directional illumination along streetscapes, sidewalks and transitional spaces, area lights' different outputs, distributions, and optics adapt performance and ambiance for a superb visual experience. On area and wall-mounted lights, a separate LED element mounted in the fixture below the lens subtly recalls gas lamps or early filament bulbs, evoking an emotive moment that enhances experience and the sense of place.