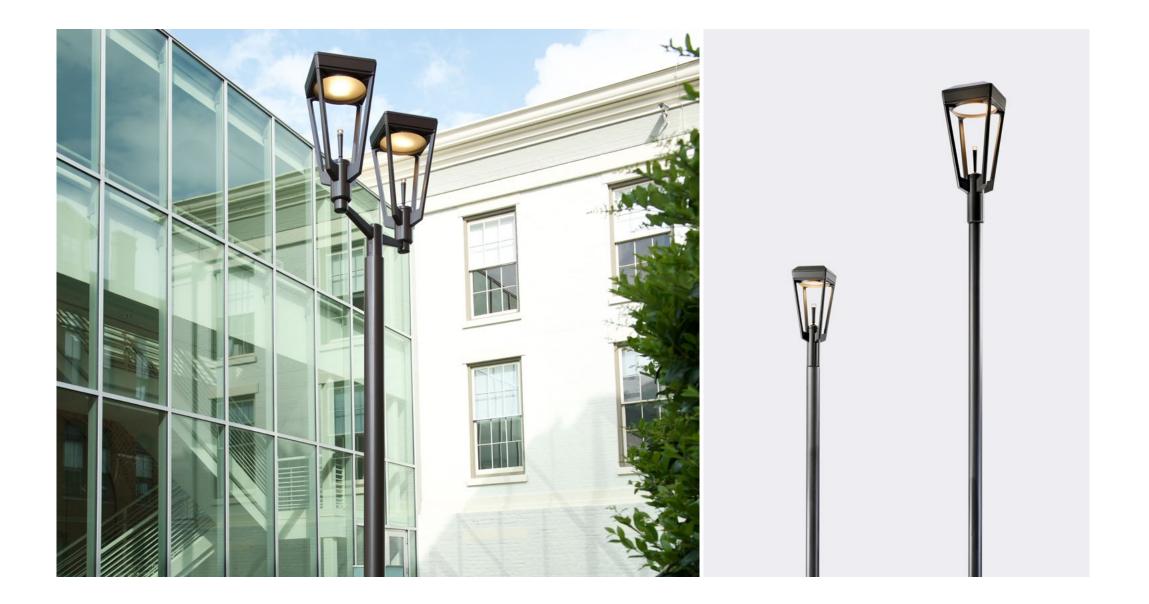

Ashbery lights have cast aluminum frames with a powdercoat finish in a full selection of colors. The group includes 12', 14' and 16' tall large-scale area lights, 8' and 10' tall small-scale area lights, a 3' tall pathway light, and a wall-mounted light.

# A Superb Visual Experience, A Distinct Sense of Place

Ashbery's configurations and adaptable performance enable designers to tailor its presence to a wide range of settings throughout streetscapes and public outdoor destinations. Path lights parallel footpaths and support pedestrian spaces for safety and extended use. Wall-mounted lights offer soft and welcoming illumination adjacent to buildings and façades. Area lights are offered with single luminaires or with a double-mount option for dual luminaires, one on either side of the pole.