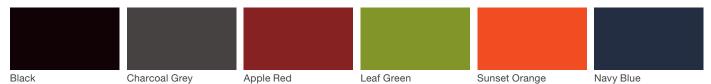

### Loll Designs - High-Density Polyethylene (H.D.P.E.)\*

### **Loll Designs High Density Polyethylene**

Loll Designs High Density Polyethylene is made of 100% recycled HDPE (high density polyethylene) sourced primarily from recycled milk jugs. Please note that when Americana is placed in FULL direct sun, testing has demonstrated that the following Loll HDPE colors have exhibited NO significant change of color over time: Black, Charcoal Grey, and Navy Blue. Testing has also indicated that the following HDPE colors have shown INCREASED change of color over time: Apple Red, Sunset Orange, and Leaf Green. Please note that the changing of color of the HDPE can occur at a different rate than the changing of color of the powdercoated aluminum.