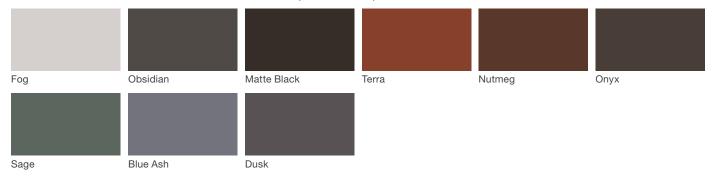

# Architectural Series - Powdercoated Metal\* (Fine Texture)

### **Powdercoated Metal**

Powdercoated Metal Pangard II® Polyester Powdercoat is a hard, yet flexible, finish that resists rusting, chipping, peeling and fading. In addition to colors shown, a wide selection of optional and custom colors may be specified for an upcharge.

\* All colors and patterns shown are approximate and may vary from sample and final.