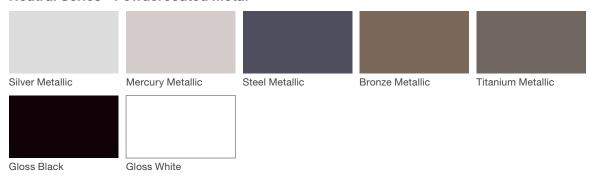

### **Neutral Series - Powdercoated Metal\***

### **Powdercoated Metal**

Powdercoated Metal Pangard II® Polyester Powdercoat is a hard, yet flexible, finish that resists rusting, chipping, peeling and fading. In addition to colors shown, a wide selection of optional and custom colors may be specified for an upcharge.

\* All colors and patterns shown are approximate and may vary from sample and final.