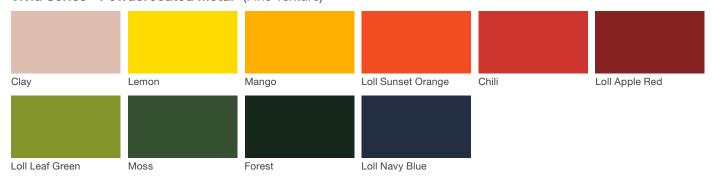

# Vivid Series - Powdercoated Metal\* (Fine Texture)

### **Powdercoated Metal**

Powdercoated Metal Pangard II® Polyester Powdercoat is a hard, yet flexible, finish that resists rusting, chipping, peeling and fading. In addition to colors shown, a wide selection of optional and custom colors may be specified for an upcharge.

\* All colors and patterns shown are approximate and may vary from sample and final.