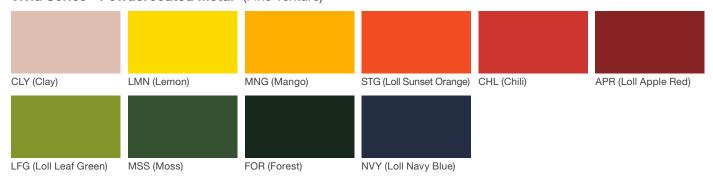

# Vivid Series - Powdercoated Metal\* (Fine Texture)

#### **Powdercoated Metal**

Powdercoated Metal Pangard II® Polyester Powdercoat is a hard, yet flexible, finish that resists rusting, chipping, peeling and fading. In addition to colors shown, a wide selection of optional and custom colors may be specified for an upcharge.