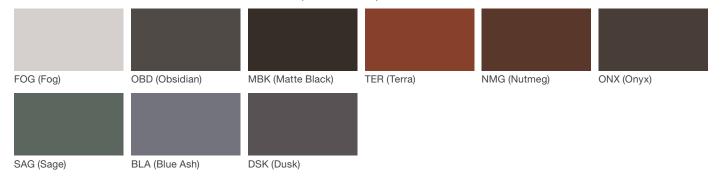

# **Architectural Series - Powdercoated Metal\*** (Fine Texture)

#### **Powdercoated Metal**

Powdercoated Metal Pangard II® Polyester Powdercoat is a hard, yet flexible, finish that resists rusting, chipping, peeling and fading. In addition to colors shown, a wide selection of optional and custom colors may be specified for an upcharge.