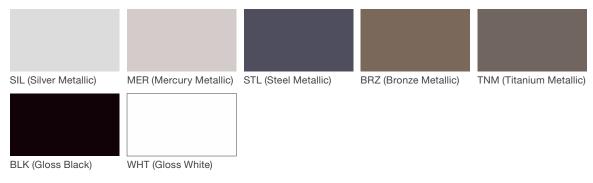

# **Neutral Series - Powdercoated Metal\***

#### **Powdercoated Metal**

Powdercoated Metal Pangard II® Polyester Powdercoat is a hard, yet flexible, finish that resists rusting, chipping, peeling and fading. In addition to colors shown, a wide selection of optional and custom colors may be specified for an upcharge.