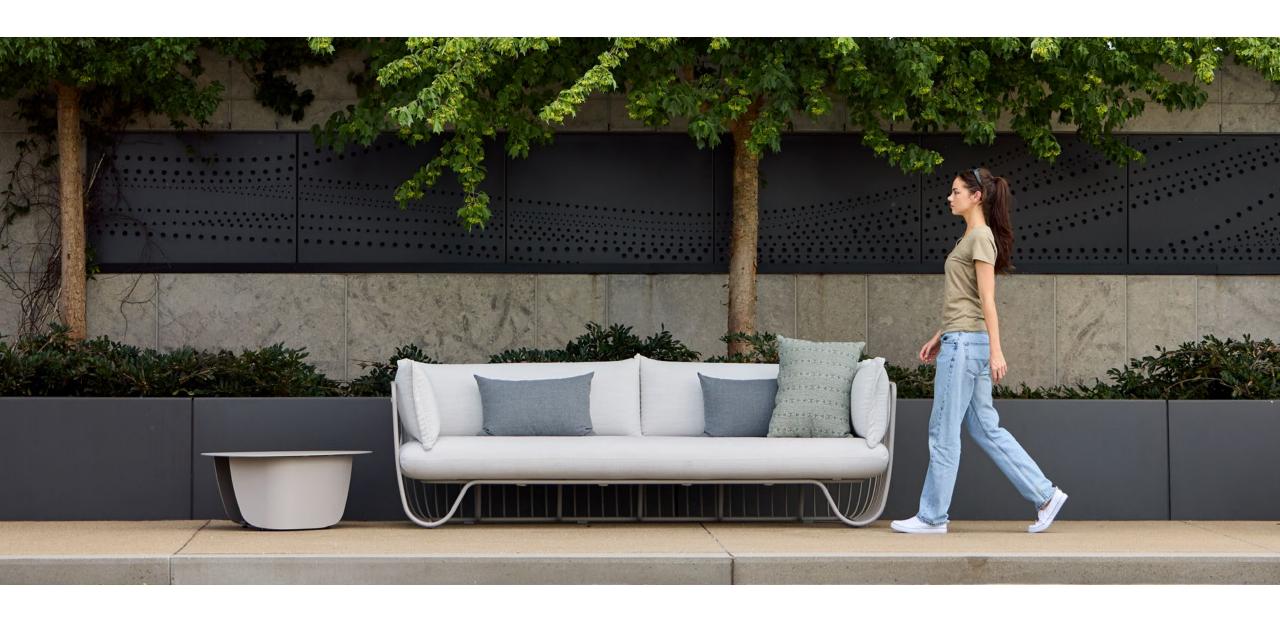

# **Softly Sophisticated, Comfortably Composed**

Crafted to bring the elegance and comfort of interior spaces outside, the Monterey line offers singular sophistication in the cushioned outdoor seating category. Including a lounge chair, a sofa and left and right facing sectionals, the line is soft in its forms and soft in its seating surfaces, featuring welded and powdercoated metal rod frames that cradle its plush yet durable upholstered seats and backs. Designed by Landscape Forms with gently rounded corners and continuous curvature, Monterey communicates exceptional outdoor comfort in a refined, high-design idiom.

## **Unwind In Style**

Every detail in Monterey is refined to bring a signature sense of style, finesse and composure to soft seating. Its curvilinear shell—punctuated in a sculpturally bent rod that seamlessly forms the entire perimeter of the frame—is robust and grounded while remaining visually light and airy. Its cushions are luxurious but not lavish, fitting perfectly in shape and proportion like a bespoke tailored suit. Together, the Monterey line is especially suited to serve upscale outdoor amenity spaces and work beautifully with open air structure solutions like Scenic. Monterey is offered in a range of colors for the fabric and frame, and accommodations can be made for custom color combinations to create immersive and cohesively branded outdoor environments.