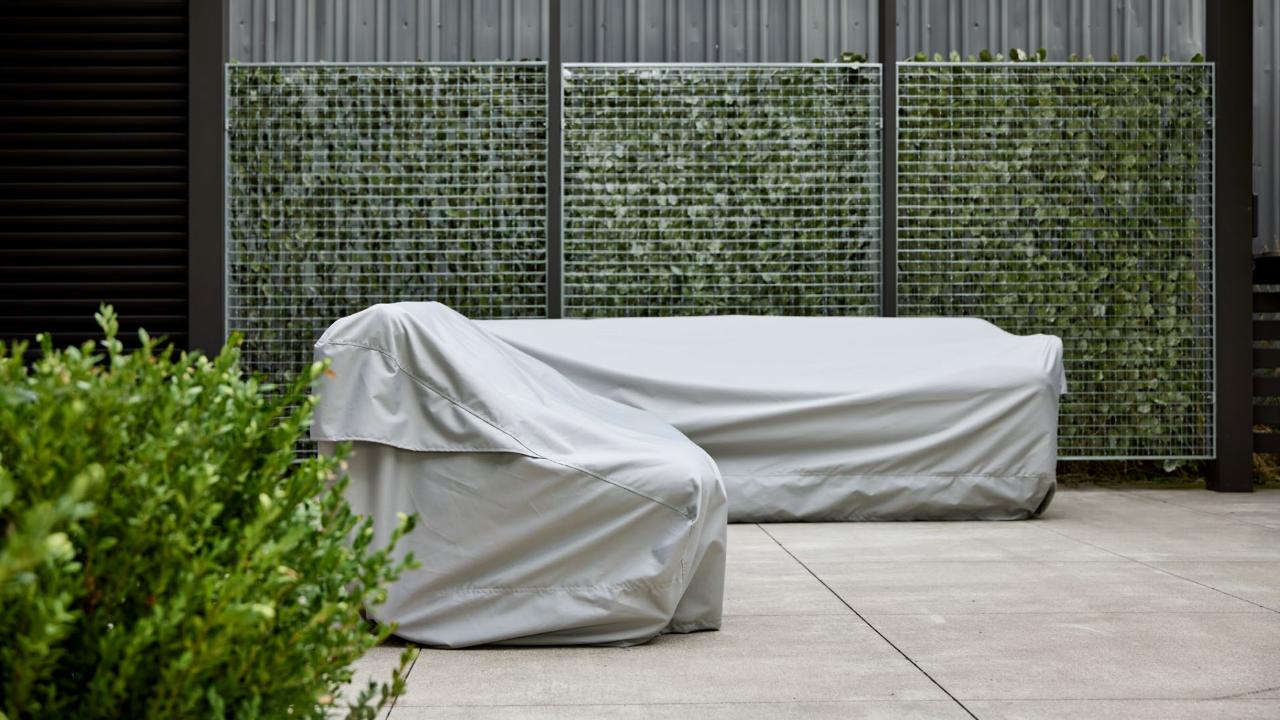

## Sit and Stay a While

Designed to gracefully and effortlessly endure the elements, Monterey's cushions combine the hardwearing nature of an outdoor site furnishing with a quality of upholstery detailing often only seen in premium indoor pieces. Summit's Tradewind weather-, fade- and abrasion-resistant performance fabric comes together in elegant French seams and concealed zippers, while a dart on the each of the cushions' corners continues in its theme of smooth, beautifully rounded form. An optional form-fitting vented weather cover further enhances resistance to the elements, securely attaching to Monterey with buckles and straps.