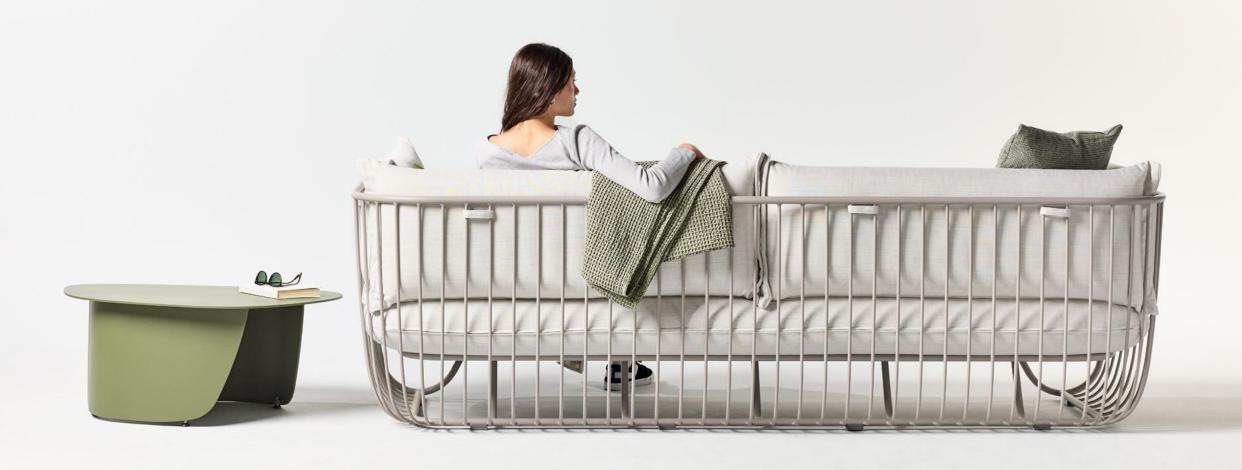

## Sit and Stay a While

Designed to gracefully and effortlessly endure the elements, Monterey's cushions combine the hardwearing nature of an outdoor site furnishing with a quality of upholstery detailing often only seen in premium indoor pieces. Summit's Tradewind weather-, fade- and abrasion-resistant performance fabric comes together in elegant French seams and concealed zippers, while a dart on the each of the cushions' corners continues in its theme of smooth, beautifully rounded form. An optional form-fitting vented weather cover further enhances resistance to the elements, securely attaching to Monterey with buckles and straps.