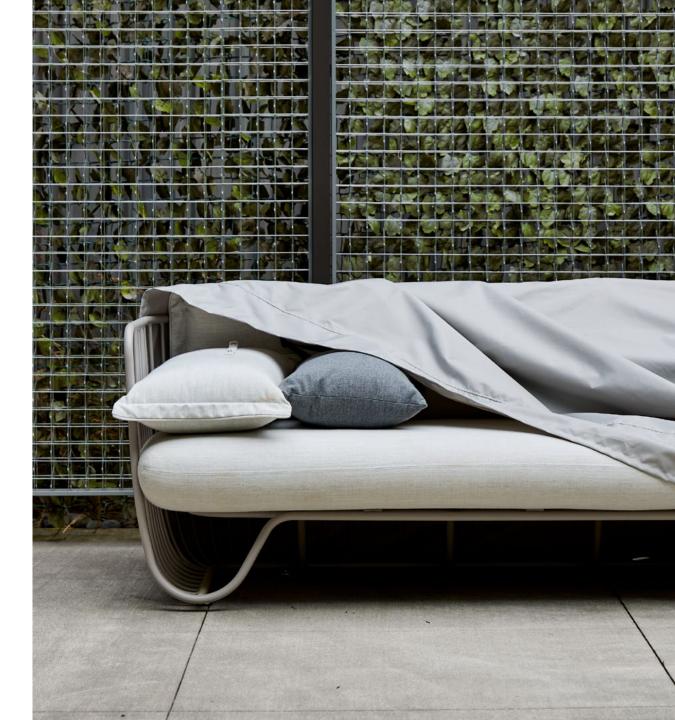

## Sit and Stay a While

Designed to gracefully and effortlessly endure the elements, Monterey's cushions combine the hardwearing nature of an outdoor site furnishing with a quality of upholstery detailing often only seen in premium indoor pieces. Summit's Tradewind weather-, fade- and abrasion-resistant performance fabric comes together in elegant French seams and concealed zippers, while a dart on the each of the cushions' corners continues in its theme of smooth, beautifully rounded form. An optional form-fitting vented weather cover further enhances resistance to the elements, securely attaching to Monterey with buckles and straps.