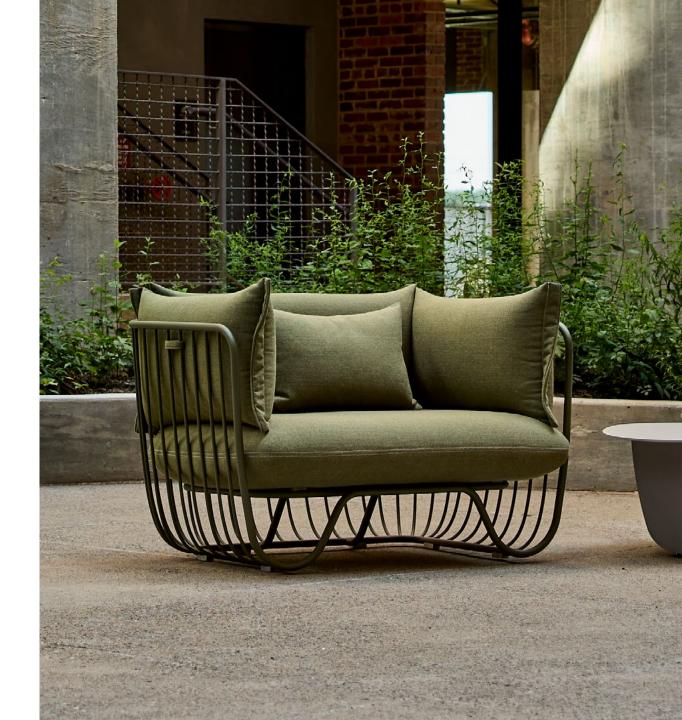

# **Softly Sophisticated, Comfortably Composed**

Crafted to bring the elegance and comfort of interior spaces outside, the Monterey line offers singular sophistication in the cushioned outdoor seating category. Including a lounge chair, a sofa and left and right facing sectionals, the line is soft in its forms and soft in its seating surfaces, featuring welded and powdercoated metal rod frames that cradle its plush yet durable upholstered seats and backs. Designed by Landscape Forms with gently rounded corners and continuous curvature, Monterey communicates exceptional outdoor comfort in a refined, high-design idiom.

## **Unwind In Style**

Every detail in Monterey is refined to bring a signature sense of style, finesse and composure to soft seating. Its curvilinear shell—punctuated in a sculpturally bent rod that seamlessly forms the entire perimeter of the frame—is robust and grounded while remaining visually light and airy. Its cushions are luxurious but not lavish, fitting perfectly in shape and proportion like a bespoke tailored suit. Together, the Monterey line is especially suited to serve upscale outdoor amenity spaces and work beautifully with open air structure solutions like Scenic. Monterey is offered in a range of colors for the fabric and frame, and accommodations can be made for custom color combinations to create immersive and cohesively branded outdoor environments.