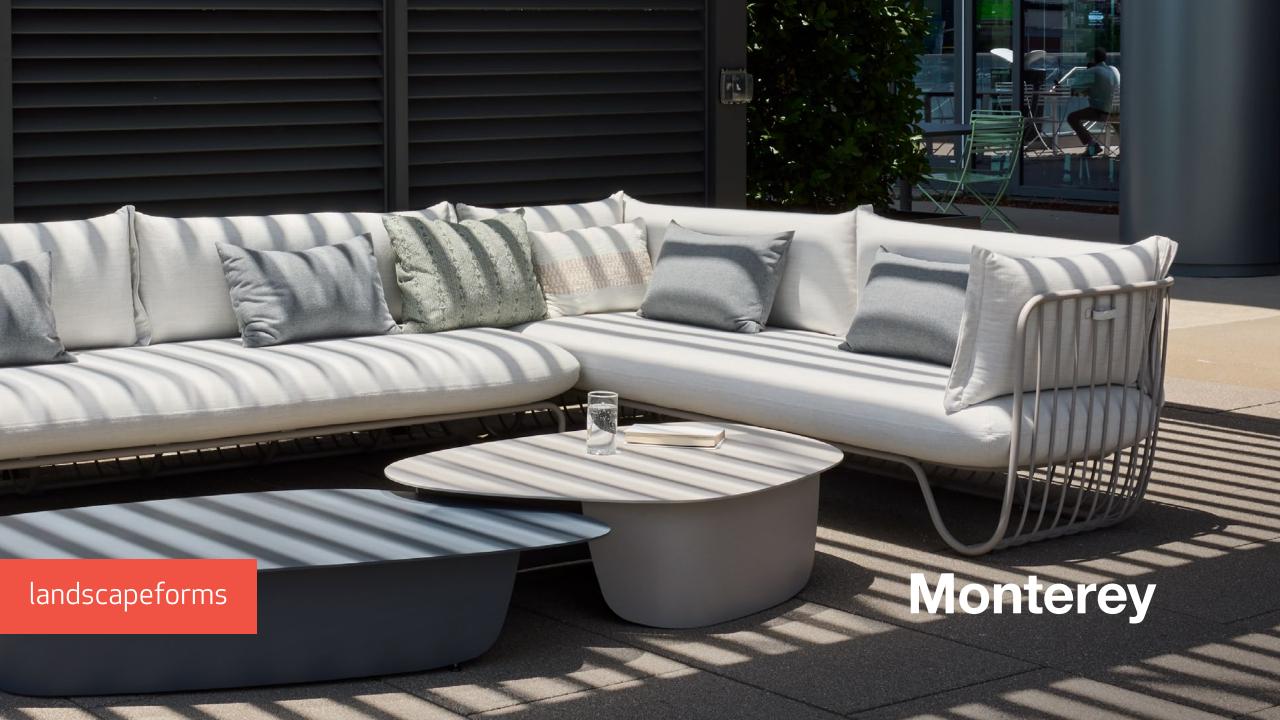

# **Softly Sophisticated, Comfortably Composed**

Crafted to bring the elegance and comfort of interior spaces outside, the Monterey line offers singular sophistication in the cushioned outdoor seating category. Including a lounge chair, a sofa and left and right facing sectionals, the line is soft in its forms and soft in its seating surfaces, featuring welded and powdercoated metal rod frames that cradle its plush yet durable upholstered seats and backs. Designed by Landscape Forms with gently rounded corners and continuous curvature, Monterey communicates exceptional outdoor comfort in a refined, high-design idiom.

## **Unwind In Style**

Every detail in Monterey is refined to bring a signature sense of style, finesse and composure to soft seating. Its curvilinear shell—punctuated in a sculpturally bent rod that seamlessly forms the entire perimeter of the frame—is robust and grounded while remaining visually light and airy. Its cushions are luxurious but not lavish, fitting perfectly in shape and proportion like a bespoke tailored suit. Together, the Monterey line is especially suited to serve upscale outdoor amenity spaces and work beautifully with open air structure solutions like Scenic. Monterey is offered in a range of colors for the fabric and frame, and accommodations can be made for custom color combinations to create immersive and cohesively branded outdoor environments.