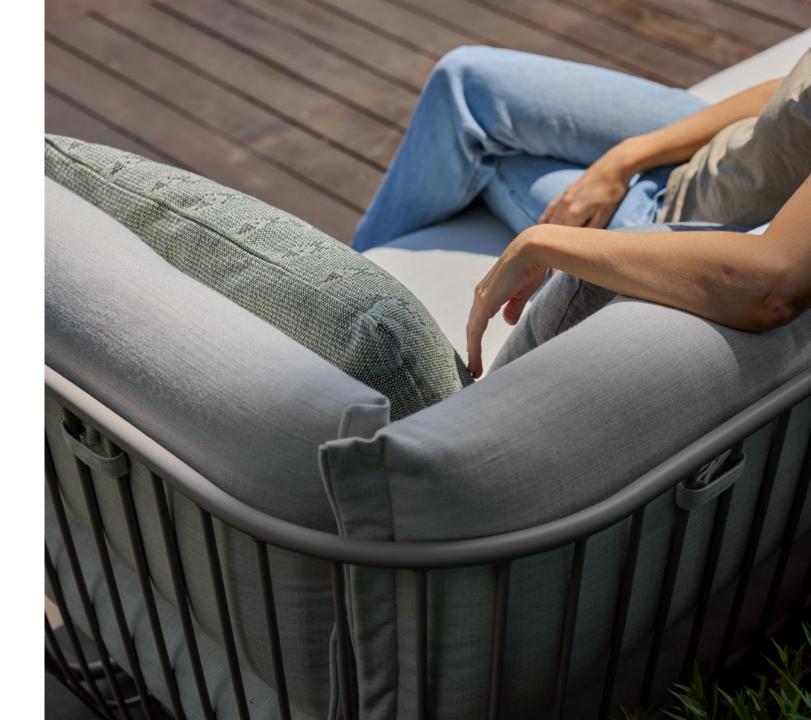

## Sit and Stay a While

Designed to gracefully and effortlessly endure the elements, Monterey's cushions combine the hardwearing nature of an outdoor site furnishing with a quality of upholstery detailing often only seen in premium indoor pieces. Summit's Tradewind weather-, fade- and abrasion-resistant performance fabric comes together in elegant French seams and concealed zippers, while a dart on the each of the cushions' corners continues in its theme of smooth, beautifully rounded form. An optional form-fitting vented weather cover further enhances resistance to the elements, securely attaching to Monterey with buckles and straps.

## **Unwind In Style**

Every detail in Monterey is refined to bring a signature sense of style, finesse and composure to soft seating. Its curvilinear shell—punctuated in a sculpturally bent rod that seamlessly forms the entire perimeter of the frame—is robust and grounded while remaining visually light and airy. Its cushions are luxurious but not lavish, fitting perfectly in shape and proportion like a bespoke tailored suit. Together, the Monterey line is especially suited to serve upscale outdoor amenity spaces and work beautifully with open air structure solutions like Scenic. Monterey is offered in a range of colors for the fabric and frame, and accommodations can be made for custom color combinations to create immersive and cohesively branded outdoor environments.