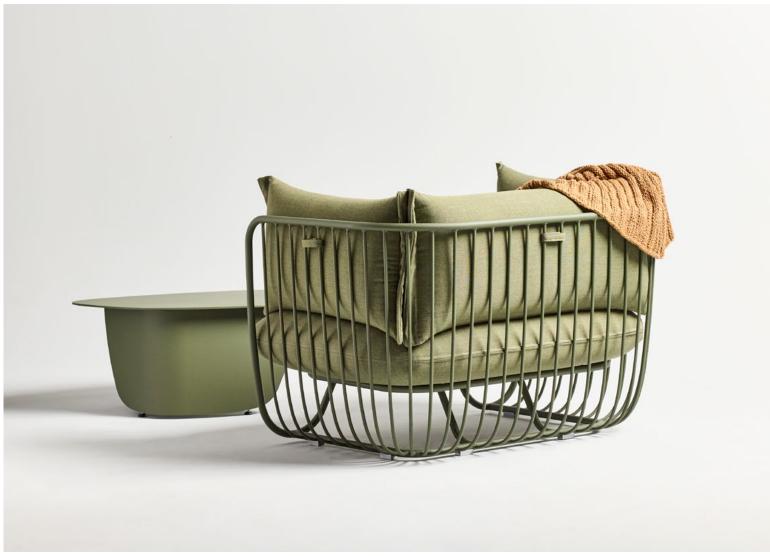

# **Softly Sophisticated, Comfortably Composed**

Crafted to bring the elegance and comfort of interior spaces outside, the Monterey line offers singular sophistication in the cushioned outdoor seating category. Including a lounge chair, a sofa and left and right facing sectionals, the line is soft in its forms and soft in its seating surfaces, featuring welded and powdercoated metal rod frames that cradle its plush yet durable upholstered seats and backs. Designed by Landscape Forms with gently rounded corners and continuous curvature, Monterey communicates exceptional outdoor comfort in a refined, high-design idiom.

## **Unwind In Style**

Every detail in Monterey is refined to bring a signature sense of style, finesse and composure to soft seating. Its curvilinear shell—punctuated in a sculpturally bent rod that seamlessly forms the entire perimeter of the frame—is robust and grounded while remaining visually light and airy. Its cushions are luxurious but not lavish, fitting perfectly in shape and proportion like a bespoke tailored suit. Together, the Monterey line is especially suited to serve upscale outdoor amenity spaces and work beautifully with open air structure solutions like Scenic. Monterey is offered in a range of colors for the fabric and frame, and accommodations can be made for custom color combinations to create immersive and cohesively branded outdoor environments.