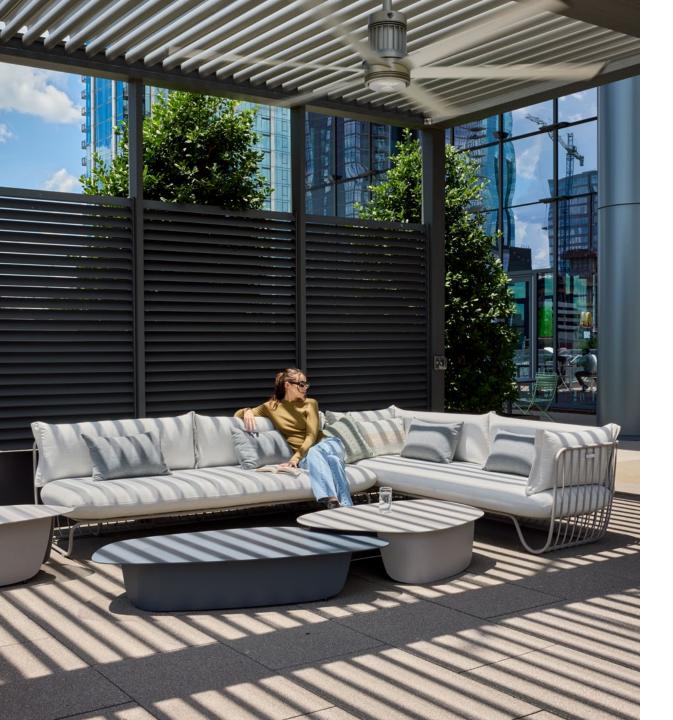

## **Unwind In Style**

Every detail in Monterey is refined to bring a signature sense of style, finesse and composure to soft seating. Its curvilinear shell—punctuated in a sculpturally bent rod that seamlessly forms the entire perimeter of the frame—is robust and grounded while remaining visually light and airy. Its cushions are luxurious but not lavish, fitting perfectly in shape and proportion like a bespoke tailored suit. Together, the Monterey line is especially suited to serve upscale outdoor amenity spaces and work beautifully with open air structure solutions like Scenic. Monterey is offered in a range of colors for the fabric and frame, and accommodations can be made for custom color combinations to create immersive and cohesively branded outdoor environments.