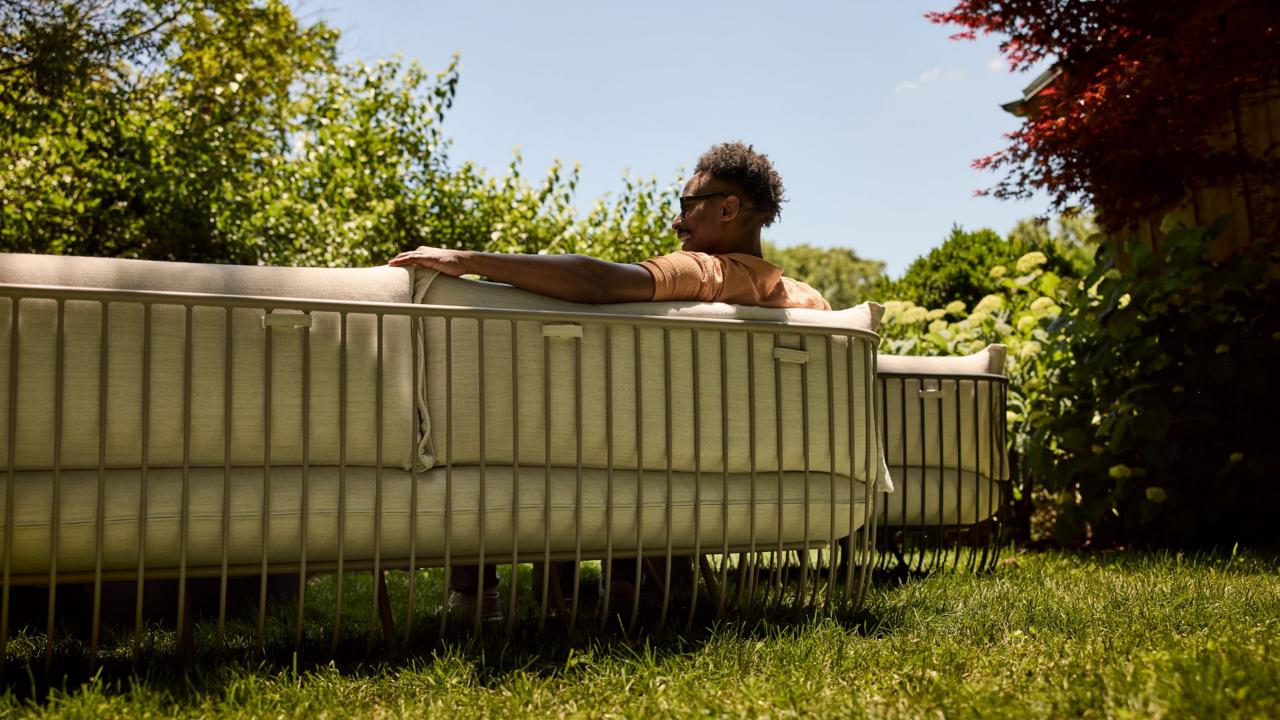

## Sit and Stay a While

Designed to gracefully and effortlessly endure the elements, Monterey's cushions combine the hardwearing nature of an outdoor site furnishing with a quality of upholstery detailing often only seen in premium indoor pieces. Summit's Tradewind weather-, fade- and abrasion-resistant performance fabric comes together in elegant French seams and concealed zippers, while a dart on the each of the cushions' corners continues in its theme of smooth, beautifully rounded form. An optional form-fitting vented weather cover further enhances resistance to the elements, securely attaching to Monterey with buckles and straps.

## **Unwind In Style**

Every detail in Monterey is refined to bring a signature sense of style, finesse and composure to soft seating. Its curvilinear shell—punctuated in a sculpturally bent rod that seamlessly forms the entire perimeter of the frame—is robust and grounded while remaining visually light and airy. Its cushions are luxurious but not lavish, fitting perfectly in shape and proportion like a bespoke tailored suit. Together, the Monterey line is especially suited to serve upscale outdoor amenity spaces and work beautifully with open air structure solutions like Scenic. Monterey is offered in a range of colors for the fabric and frame, and accommodations can be made for custom color combinations to create immersive and cohesively branded outdoor environments.