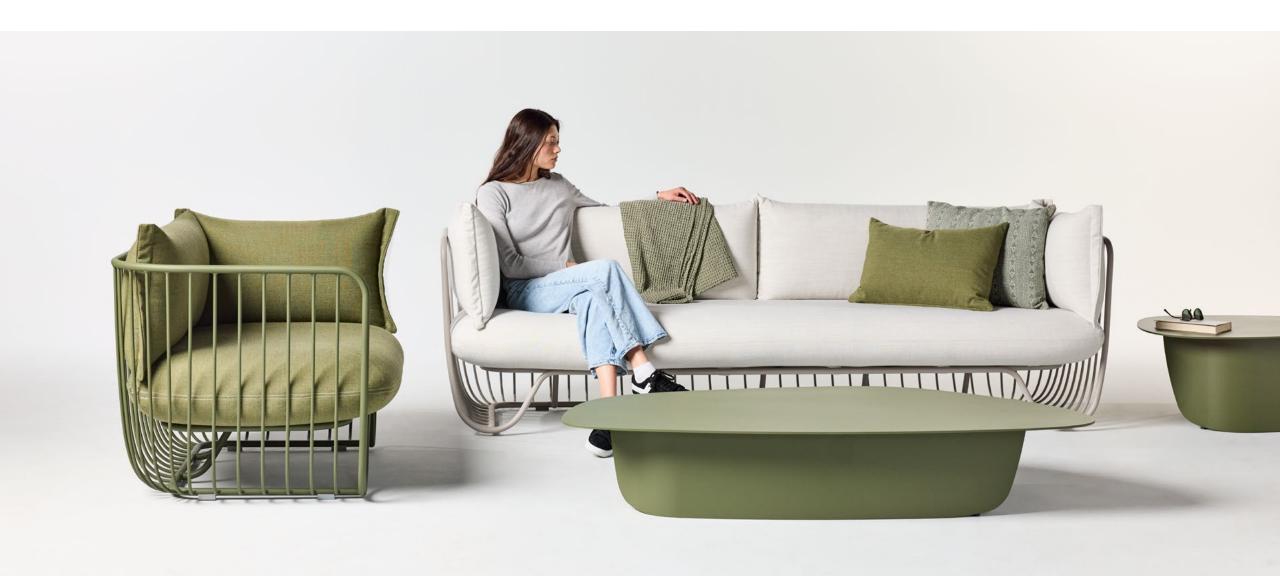

# **Softly Sophisticated, Comfortably Composed**

Crafted to bring the elegance and comfort of interior spaces outside, the Monterey line offers singular sophistication in the cushioned outdoor seating category. Including a lounge chair, a sofa and left and right facing sectionals, the line is soft in its forms and soft in its seating surfaces, featuring welded and powdercoated metal rod frames that cradle its plush yet durable upholstered seats and backs. Designed by Landscape Forms with gently rounded corners and continuous curvature, Monterey communicates exceptional outdoor comfort in a refined, high-design idiom.

## **Unwind In Style**

Every detail in Monterey is refined to bring a signature sense of style, finesse and composure to soft seating. Its curvilinear shell—punctuated in a sculpturally bent rod that seamlessly forms the entire perimeter of the frame—is robust and grounded while remaining visually light and airy. Its cushions are luxurious but not lavish, fitting perfectly in shape and proportion like a bespoke tailored suit. Together, the Monterey line is especially suited to serve upscale outdoor amenity spaces and work beautifully with open air structure solutions like Scenic. Monterey is offered in a range of colors for the fabric and frame, and accommodations can be made for custom color combinations to create immersive and cohesively branded outdoor environments.