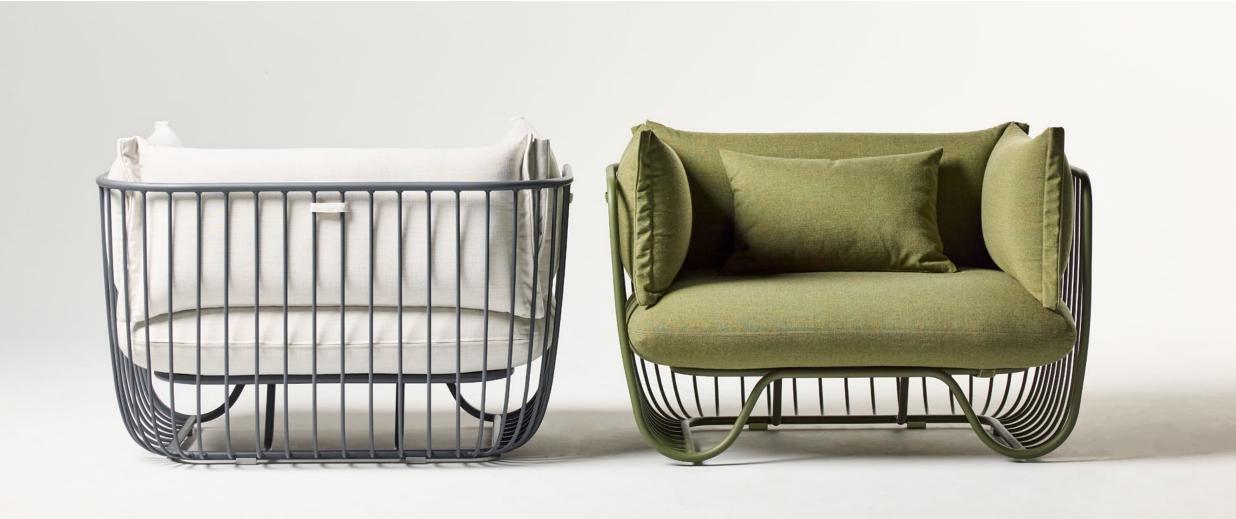

# **Softly Sophisticated, Comfortably Composed**

Crafted to bring the elegance and comfort of interior spaces outside, the Monterey line offers singular sophistication in the cushioned outdoor seating category. Including a lounge chair, a sofa and left and right facing sectionals, the line is soft in its forms and soft in its seating surfaces, featuring welded and powdercoated metal rod frames that cradle its plush yet durable upholstered seats and backs. Designed by Landscape Forms with gently rounded corners and continuous curvature, Monterey communicates exceptional outdoor comfort in a refined, high-design idiom.

## **Unwind In Style**

Every detail in Monterey is refined to bring a signature sense of style, finesse and composure to soft seating. Its curvilinear shell—punctuated in a sculpturally bent rod that seamlessly forms the entire perimeter of the frame—is robust and grounded while remaining visually light and airy. Its cushions are luxurious but not lavish, fitting perfectly in shape and proportion like a bespoke tailored suit. Together, the Monterey line is especially suited to serve upscale outdoor amenity spaces and work beautifully with open air structure solutions like Scenic. Monterey is offered in a range of colors for the fabric and frame, and accommodations can be made for custom color combinations to create immersive and cohesively branded outdoor environments.