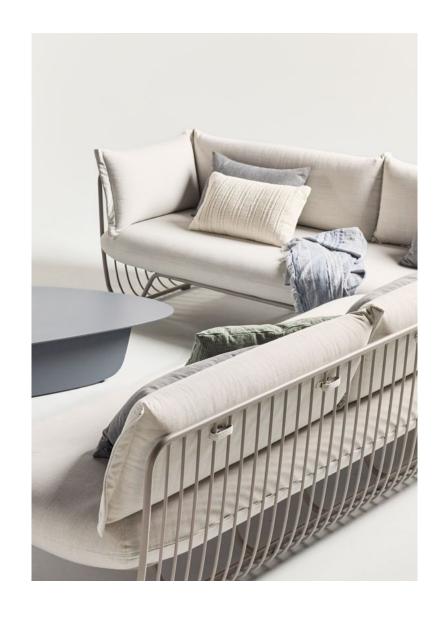

# **Softly Sophisticated, Comfortably Composed**

Crafted to bring the elegance and comfort of interior spaces outside, the Monterey line offers singular sophistication in the cushioned outdoor seating category. Including a lounge chair, a sofa and left and right facing sectionals, the line is soft in its forms and soft in its seating surfaces, featuring welded and powdercoated metal rod frames that cradle its plush yet durable upholstered seats and backs. Designed by Landscape Forms with gently rounded corners and continuous curvature, Monterey communicates exceptional outdoor comfort in a refined, high-design idiom.

## **Unwind In Style**

Every detail in Monterey is refined to bring a signature sense of style, finesse and composure to soft seating. Its curvilinear shell—punctuated in a sculpturally bent rod that seamlessly forms the entire perimeter of the frame—is robust and grounded while remaining visually light and airy. Its cushions are luxurious but not lavish, fitting perfectly in shape and proportion like a bespoke tailored suit. Together, the Monterey line is especially suited to serve upscale outdoor amenity spaces and work beautifully with open air structure solutions like Scenic. Monterey is offered in a range of colors for the fabric and frame, and accommodations can be made for custom color combinations to create immersive and cohesively branded outdoor environments.