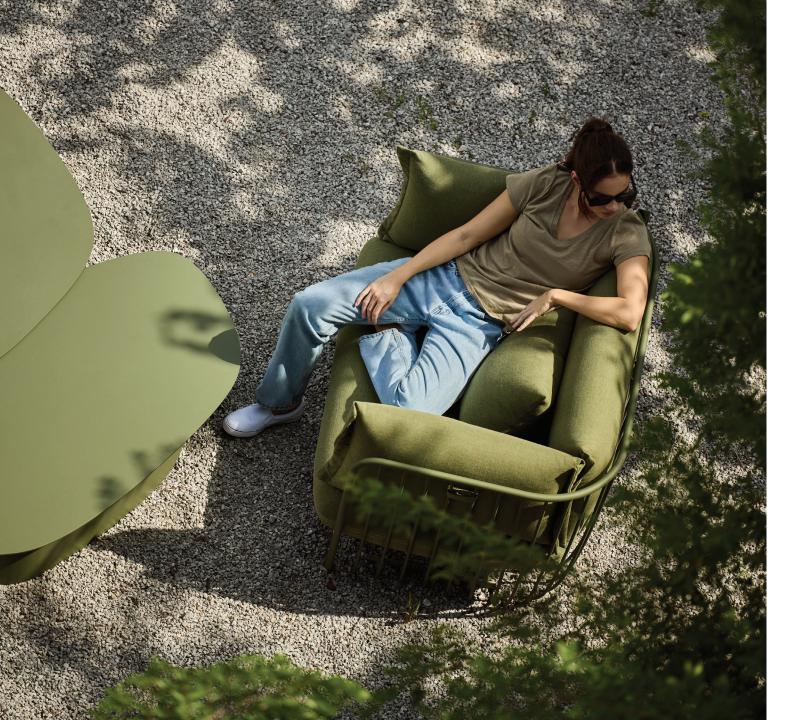

## Sit and Stay a While

Designed to gracefully and effortlessly endure the elements, Monterey's cushions combine the hardwearing nature of an outdoor site furnishing with a quality of upholstery detailing often only seen in premium indoor pieces. Summit's Tradewind weather-, fade- and abrasion-resistant performance fabric comes together in elegant French seams and concealed zippers, while a dart on the each of the cushions' corners continues in its theme of smooth, beautifully rounded form. An optional form-fitting vented weather cover further enhances resistance to the elements, securely attaching to Monterey with buckles and straps.

## **Unwind In Style**

Every detail in Monterey is refined to bring a signature sense of style, finesse and composure to soft seating. Its curvilinear shell—punctuated in a sculpturally bent rod that seamlessly forms the entire perimeter of the frame—is robust and grounded while remaining visually light and airy. Its cushions are luxurious but not lavish, fitting perfectly in shape and proportion like a bespoke tailored suit. Together, the Monterey line is especially suited to serve upscale outdoor amenity spaces and work beautifully with open air structure solutions like Scenic. Monterey is offered in a range of colors for the fabric and frame, and accommodations can be made for custom color combinations to create immersive and cohesively branded outdoor environments.