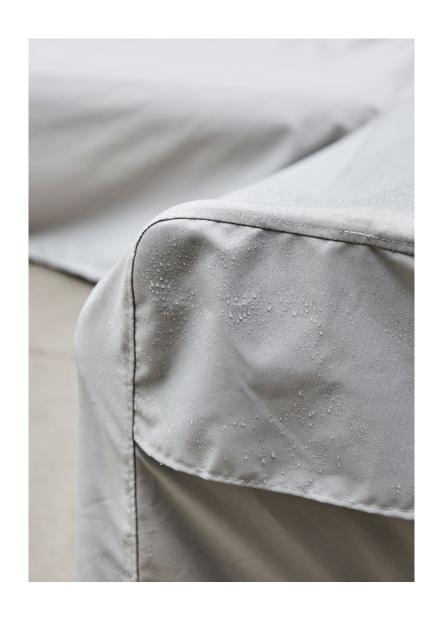

## Sit and Stay a While

Designed to gracefully and effortlessly endure the elements, Monterey's cushions combine the hardwearing nature of an outdoor site furnishing with a quality of upholstery detailing often only seen in premium indoor pieces. Summit's Tradewind weather-, fade- and abrasion-resistant performance fabric comes together in elegant French seams and concealed zippers, while a dart on the each of the cushions' corners continues in its theme of smooth, beautifully rounded form. An optional form-fitting vented weather cover further enhances resistance to the elements, securely attaching to Monterey with buckles and straps.