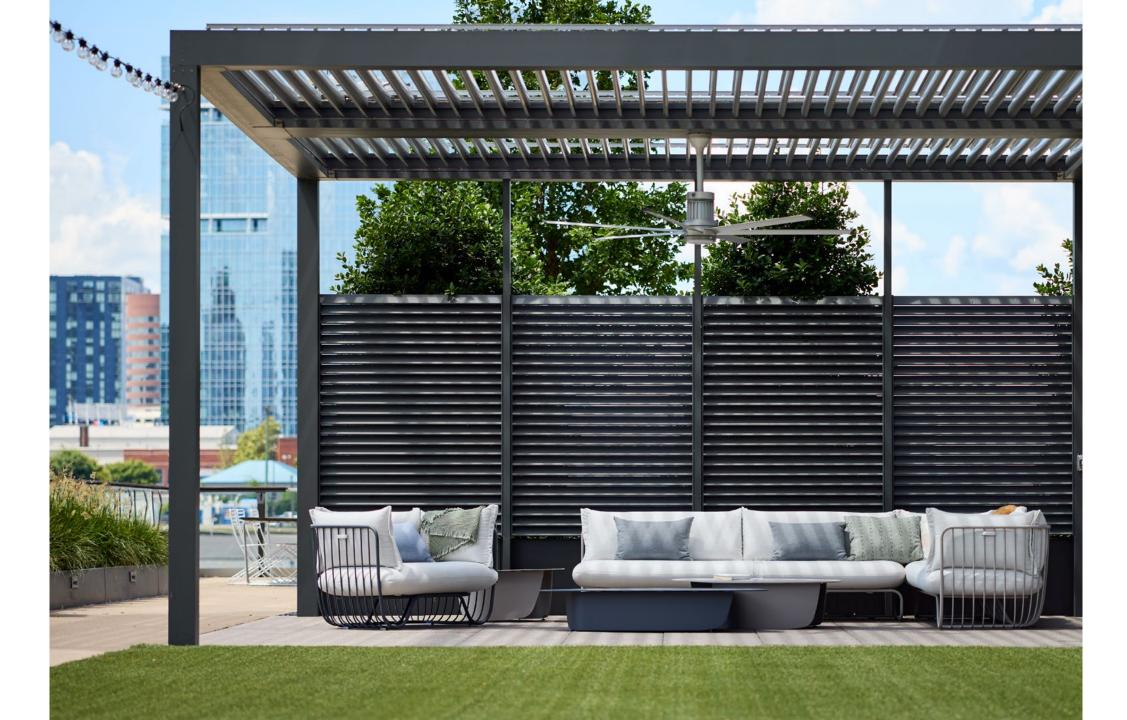

## **Unwind In Style**

Every detail in Monterey is refined to bring a signature sense of style, finesse and composure to soft seating. Its curvilinear shell—punctuated in a sculpturally bent rod that seamlessly forms the entire perimeter of the frame—is robust and grounded while remaining visually light and airy. Its cushions are luxurious but not lavish, fitting perfectly in shape and proportion like a bespoke tailored suit. Together, the Monterey line is especially suited to serve upscale outdoor amenity spaces and work beautifully with open air structure solutions like Scenic. Monterey is offered in a range of colors for the fabric and frame, and accommodations can be made for custom color combinations to create immersive and cohesively branded outdoor environments.