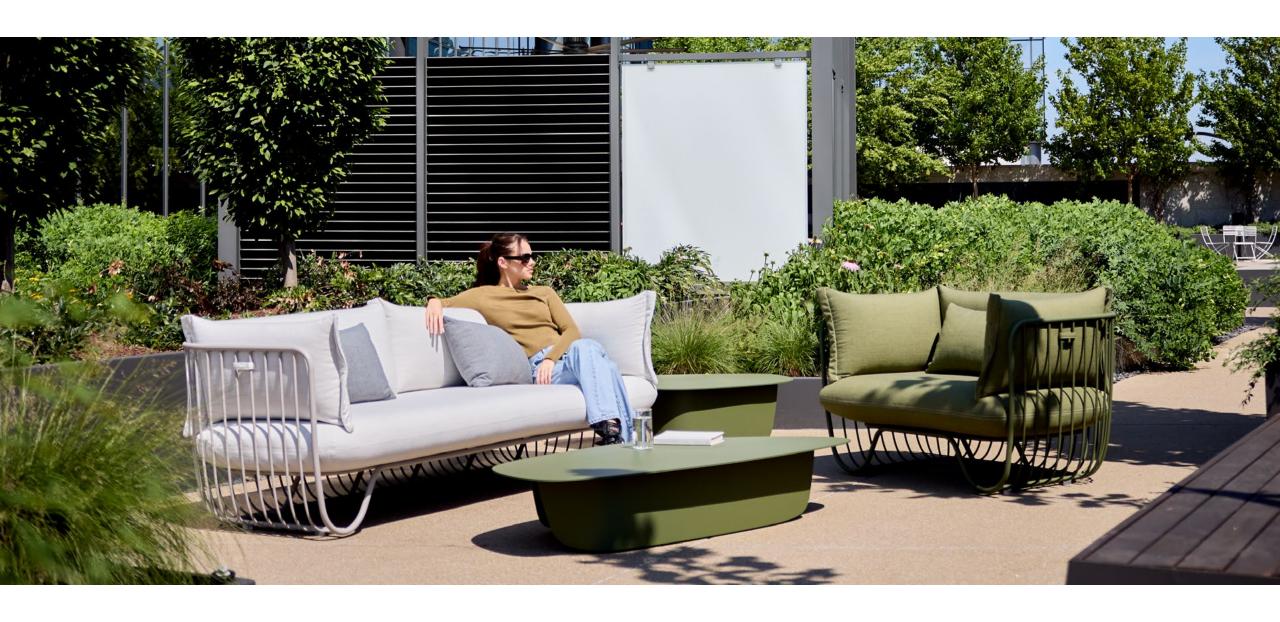

## **Unwind In Style**

Every detail in Monterey is refined to bring a signature sense of style, finesse and composure to soft seating. Its curvilinear shell—punctuated in a sculpturally bent rod that seamlessly forms the entire perimeter of the frame—is robust and grounded while remaining visually light and airy. Its cushions are luxurious but not lavish, fitting perfectly in shape and proportion like a bespoke tailored suit. Together, the Monterey line is especially suited to serve upscale outdoor amenity spaces and work beautifully with open air structure solutions like Scenic. Monterey is offered in a range of colors for the fabric and frame, and accommodations can be made for custom color combinations to create immersive and cohesively branded outdoor environments.