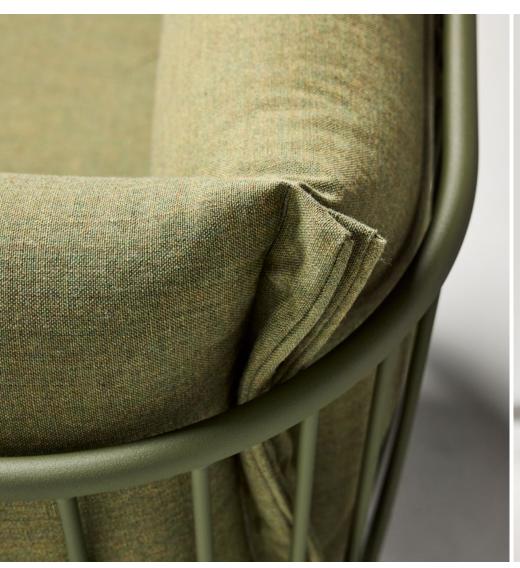

## Sit and Stay a While

Designed to gracefully and effortlessly endure the elements, Monterey's cushions combine the hardwearing nature of an outdoor site furnishing with a quality of upholstery detailing often only seen in premium indoor pieces. Summit's Tradewind weather-, fade- and abrasion-resistant performance fabric comes together in elegant French seams and concealed zippers, while a dart on the each of the cushions' corners continues in its theme of smooth, beautifully rounded form. An optional form-fitting vented weather cover further enhances resistance to the elements, securely attaching to Monterey with buckles and straps.

## **Unwind In Style**

Every detail in Monterey is refined to bring a signature sense of style, finesse and composure to soft seating. Its curvilinear shell—punctuated in a sculpturally bent rod that seamlessly forms the entire perimeter of the frame—is robust and grounded while remaining visually light and airy. Its cushions are luxurious but not lavish, fitting perfectly in shape and proportion like a bespoke tailored suit. Together, the Monterey line is especially suited to serve upscale outdoor amenity spaces and work beautifully with open air structure solutions like Scenic. Monterey is offered in a range of colors for the fabric and frame, and accommodations can be made for custom color combinations to create immersive and cohesively branded outdoor environments.