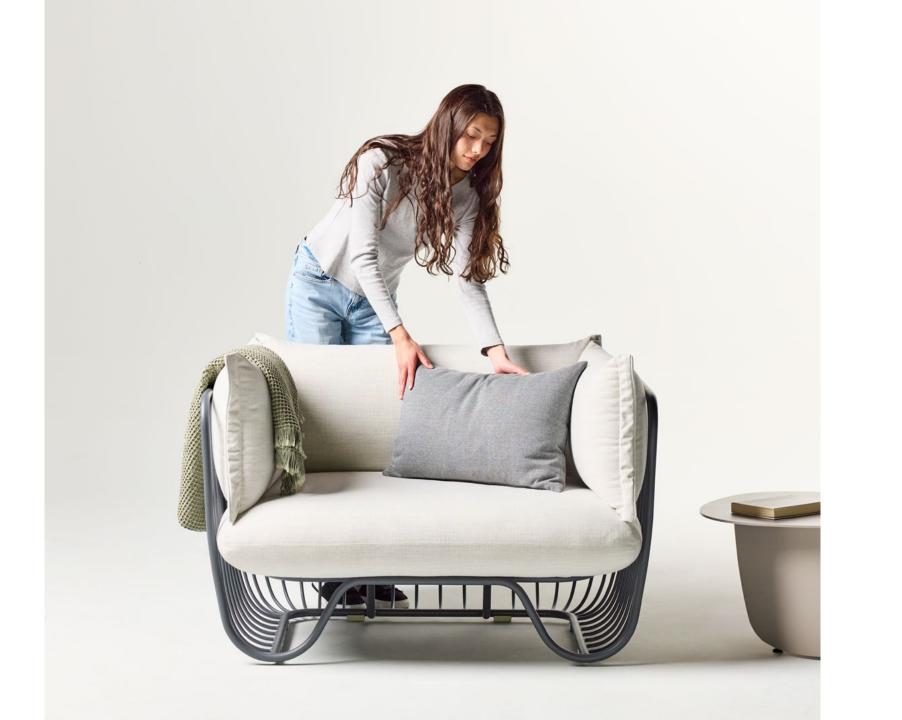

## Sit and Stay a While

Designed to gracefully and effortlessly endure the elements, Monterey's cushions combine the hardwearing nature of an outdoor site furnishing with a quality of upholstery detailing often only seen in premium indoor pieces. Summit's Tradewind weather-, fade- and abrasion-resistant performance fabric comes together in elegant French seams and concealed zippers, while a dart on the each of the cushions' corners continues in its theme of smooth, beautifully rounded form. An optional form-fitting vented weather cover further enhances resistance to the elements, securely attaching to Monterey with buckles and straps.

## **Unwind In Style**

Every detail in Monterey is refined to bring a signature sense of style, finesse and composure to soft seating. Its curvilinear shell—punctuated in a sculpturally bent rod that seamlessly forms the entire perimeter of the frame—is robust and grounded while remaining visually light and airy. Its cushions are luxurious but not lavish, fitting perfectly in shape and proportion like a bespoke tailored suit. Together, the Monterey line is especially suited to serve upscale outdoor amenity spaces and work beautifully with open air structure solutions like Scenic. Monterey is offered in a range of colors for the fabric and frame, and accommodations can be made for custom color combinations to create immersive and cohesively branded outdoor environments.