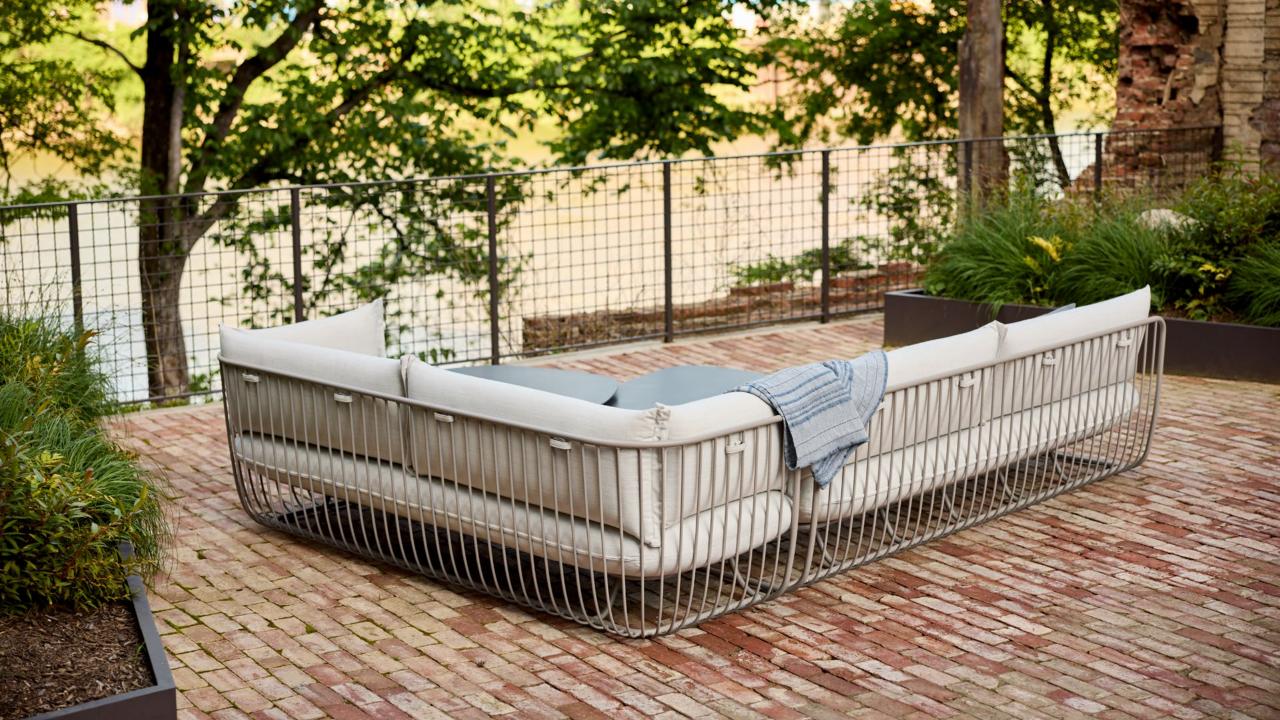

# **Softly Sophisticated, Comfortably Composed**

Crafted to bring the elegance and comfort of interior spaces outside, the Monterey line offers singular sophistication in the cushioned outdoor seating category. Including a lounge chair, a sofa and left and right facing sectionals, the line is soft in its forms and soft in its seating surfaces, featuring welded and powdercoated metal rod frames that cradle its plush yet durable upholstered seats and backs. Designed by Landscape Forms with gently rounded corners and continuous curvature, Monterey communicates exceptional outdoor comfort in a refined, high-design idiom.

## **Unwind In Style**

Every detail in Monterey is refined to bring a signature sense of style, finesse and composure to soft seating. Its curvilinear shell—punctuated in a sculpturally bent rod that seamlessly forms the entire perimeter of the frame—is robust and grounded while remaining visually light and airy. Its cushions are luxurious but not lavish, fitting perfectly in shape and proportion like a bespoke tailored suit. Together, the Monterey line is especially suited to serve upscale outdoor amenity spaces and work beautifully with open air structure solutions like Scenic. Monterey is offered in a range of colors for the fabric and frame, and accommodations can be made for custom color combinations to create immersive and cohesively branded outdoor environments.