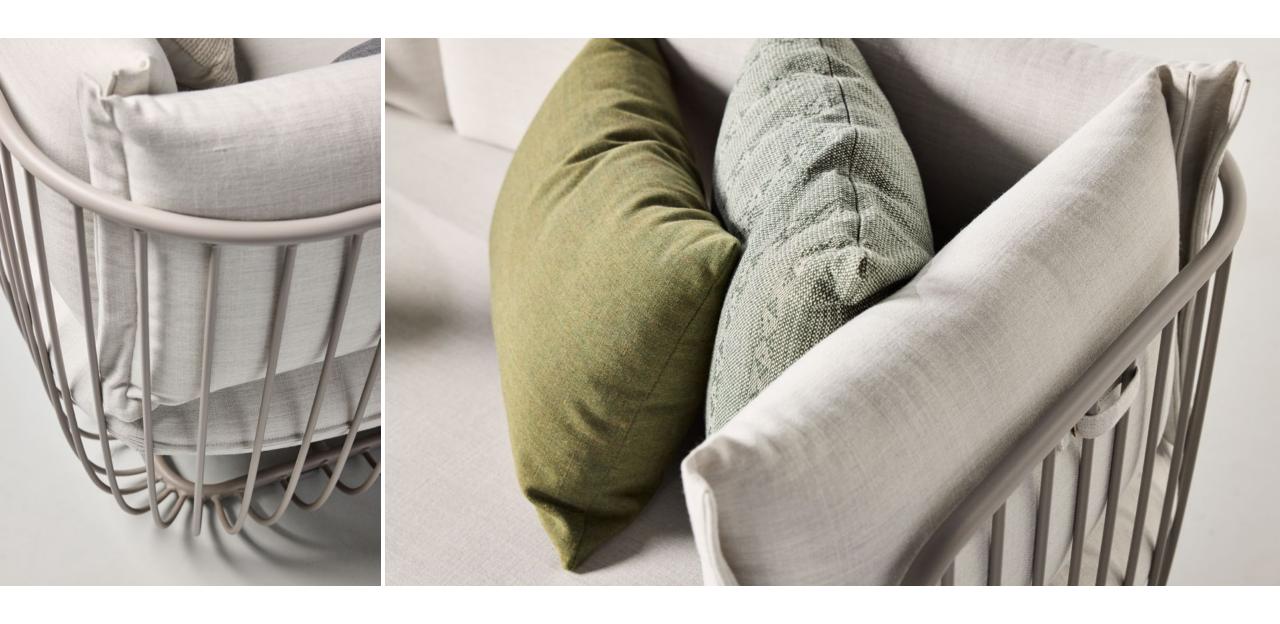

## Sit and Stay a While

Designed to gracefully and effortlessly endure the elements, Monterey's cushions combine the hardwearing nature of an outdoor site furnishing with a quality of upholstery detailing often only seen in premium indoor pieces. Summit's Tradewind weather-, fade- and abrasion-resistant performance fabric comes together in elegant French seams and concealed zippers, while a dart on the each of the cushions' corners continues in its theme of smooth, beautifully rounded form. An optional form-fitting vented weather cover further enhances resistance to the elements, securely attaching to Monterey with buckles and straps.

## **Unwind In Style**

Every detail in Monterey is refined to bring a signature sense of style, finesse and composure to soft seating. Its curvilinear shell—punctuated in a sculpturally bent rod that seamlessly forms the entire perimeter of the frame—is robust and grounded while remaining visually light and airy. Its cushions are luxurious but not lavish, fitting perfectly in shape and proportion like a bespoke tailored suit. Together, the Monterey line is especially suited to serve upscale outdoor amenity spaces and work beautifully with open air structure solutions like Scenic. Monterey is offered in a range of colors for the fabric and frame, and accommodations can be made for custom color combinations to create immersive and cohesively branded outdoor environments.